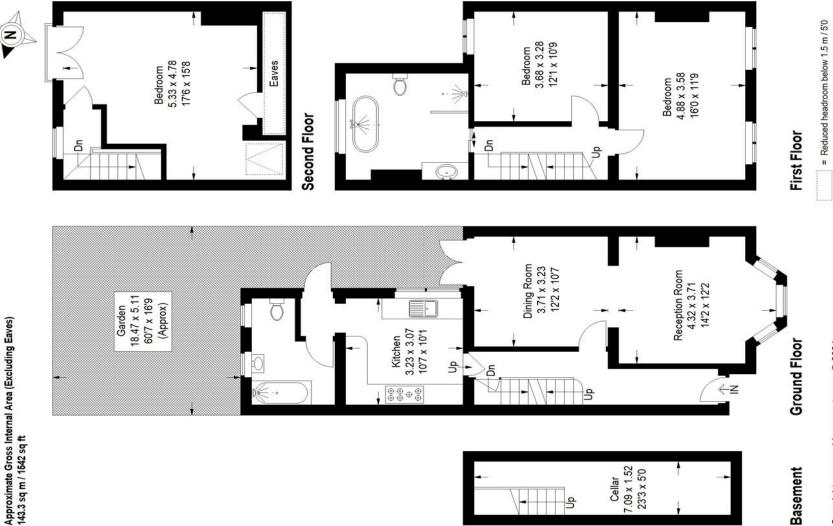

## Floorplan

## Algernon Road, SE13

These plans are for representation purposes only as defined by RICS - Code of Measuring Practice. Not drawn to Scale. Windows and door openings are approximate. Please check all dimensions, shapes and compass bearings before making any decisions reliant upon them. Copyright www.pedderproperty.com © 2024