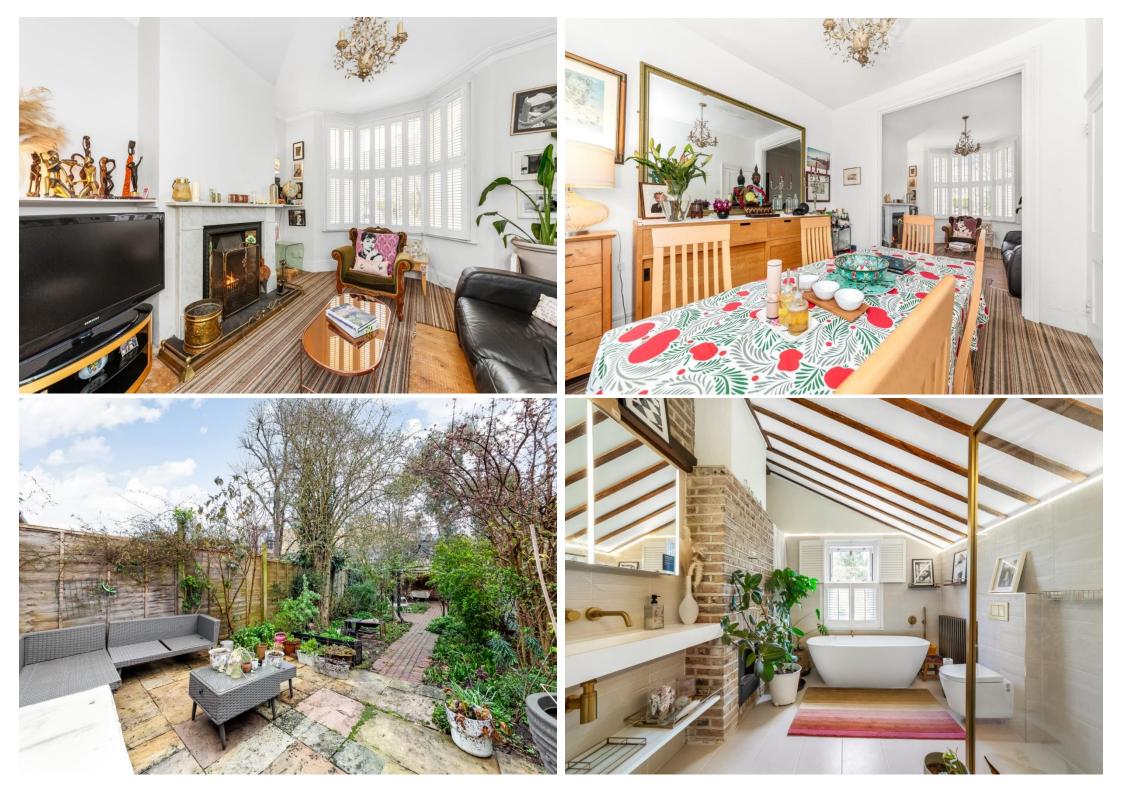

## In detail

A stunning three double bedroom house for sale on the sought after Algernon Road with a large private rear garden.

This lovely property comprises a spacious double reception room complete with bay window, separate fitted kitchen, two modern bathroom suites, three double bedrooms and a large private rear garden. Further benefits include a cellar, double glazing, an abundance of light, sash windows and so much more.