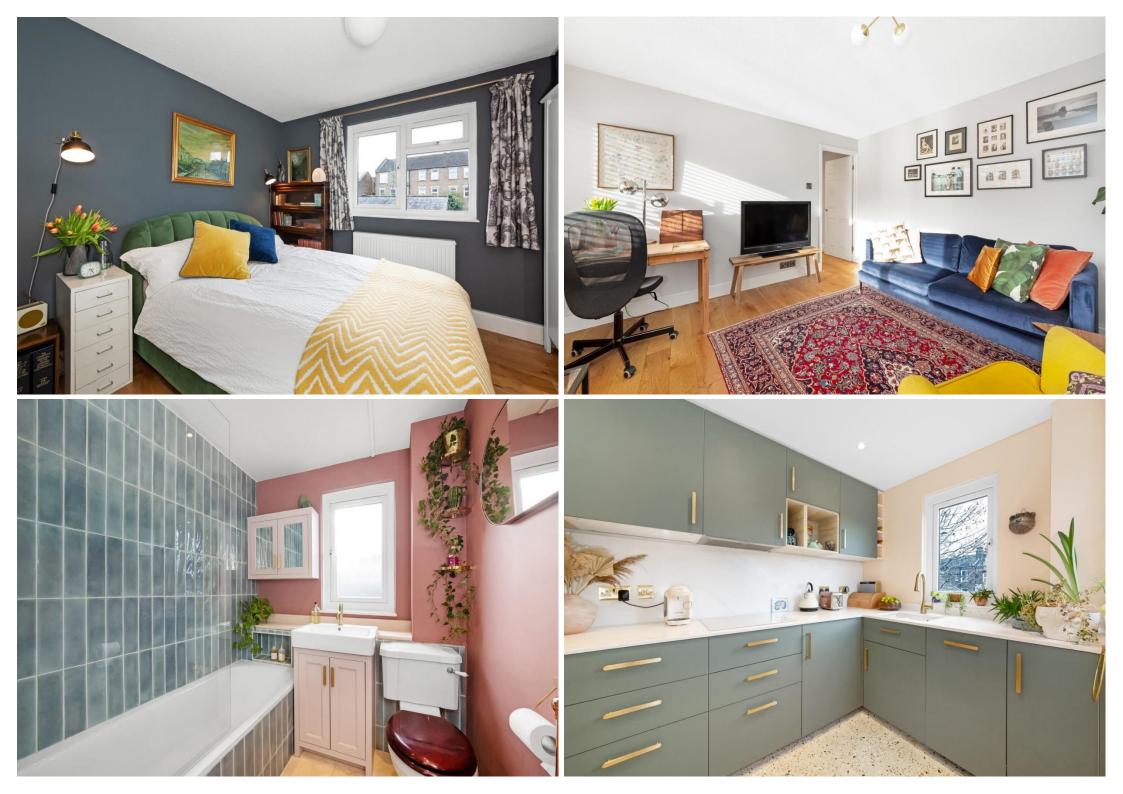

A lovely one bedroom purpose built apartment located in this quiet residential cul-de-sac in West Dulwich.

This light and bright apartment has been upgraded and modernised by the current owner to a high standard creating a beautifully presented interior. The accommodation comprises of one double bedroom, a lounge/dining room, modern fitted kitchen, utility room and contemporary bathroom. There is also secure entry and residents parking.