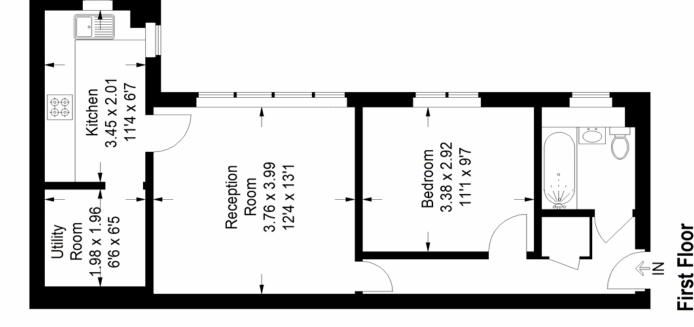

An early viewing of this fine apartment is recommended.

EPC: C | Council Tax Band C | Lease: 107 Years Remaining | SC: £67.00 pcm | GR: Incl. in SC | BI:

Floorplan

## Berry Lane SE21

Approximate Gross Internal Area 47.6 sq m / 512 sq ft

Pedder Property Ltd trading as Pedder for themselves and for the vendor/landlord of this property whose agents they are, give notice that (1) these particulars do not constitute any part of an offer or contract, (2) all statements contained within these particulars are made without responsibility on the part of Pedder or the vendor/landlord, (3) whilst made in good faith, none of the statements contained within these particulars are to be relied upon as a statement of representation or fact, (4) any intending purchaser/tenant must satisfy him/herself by inspection or otherwise as to the correctness of each of the statements contained within these particulars, (5) the vendor/landlord does not make or give either Pedder or any person in their employment any authority to make or give representation or warranty whatsoever in relation to this property.

RICS - Code of Measuring Practice. Not drawn to Scale. Windows and door openings are approximate. Please check all dimensions, These plans are for representation purposes only as defined by shapes and compass bearings before making any decisions Copyright www.pedderproperty.com @ 2024 reliant upon them.