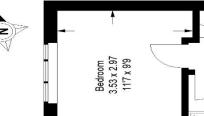

## Floorplan

## Staffordshire Street, SE15

Approximate Gross Internal Area 81.8 sq m / 880 sq ft

**Ground Floor** 

= Reduced headroom below 1.5 m / 5'0

Copyright www.pedderproperty.com @ 2024

These plans are for representation purposes only as defined by RICS - Code of Measuring Practice. Not drawn to Scale. Windows and door openings are approximate. Please check all dimensions,

shapes and compass bearings before making any decisions reliant upon them.