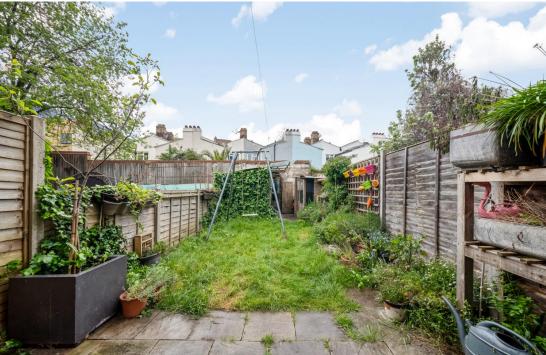

On the ground floor, you'll find a generously sized living area that leads onto the 38 foot west-facing garden, perfect for outdoor relaxation. A separate kitchen offering ample storage, while the convenience of a utility/cloakroom adds practicality to daily life.

Located within walking distance of Queens Road Station and Peckham Rye Station, commuting to the City is effortless with direct trains to London Bridge and Victoria. Explore the vibrant neighbourhood filled with independent shops, bars, and restaurants, making this property an ideal choice for those seeking a comfortable and convenient lifestyle in Peckham.