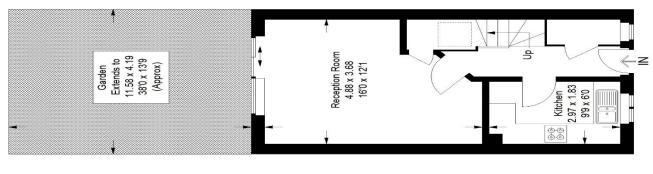

On the ground floor, you'll find a generously sized living area that leads onto the 38 foot west-facing garden, perfect for outdoor relaxation. A separate kitchen offering ample storage, while the convenience of a utility/cloakroom adds practicality to daily life.

## Floorplan

## Staffordshire Street, SE15

Approximate Gross Internal Area 81.8 sq m / 880 sq ft

**Ground Floor** 

= Reduced headroom below 1.5 m / 5'0

Copyright www.pedderproperty.com @ 2024

These plans are for representation purposes only as defined by RICS - Code of Measuring Practice. Not drawn to Scale. Windows and door openings are approximate. Please check all dimensions,