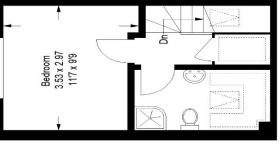

## Floorplan

## Staffordshire Street, SE15

Approximate Gross Internal Area 81.8 sq m / 880 sq ft

**Ground Floor** 

= Reduced headroom below 1.5 m / 5'0

Copyright www.pedderproperty.com @ 2024

These plans are for representation purposes only as defined by RICS - Code of Measuring Practice. Not drawn to Scale. Windows and door openings are approximate. Please check all dimensions,

shapes and compass bearings before making any decisions reliant upon them.