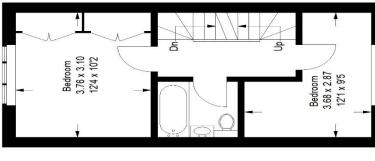

The first floor comprises two double bedrooms, one featuring built in storage, and a well-maintained family bathroom. Recently extended into the loft, this home now features an extra double bedroom with eave storage and a new three piece shower room. Additional amenities include off street parking and visitor parking to the rear.

## Floorplan

## Staffordshire Street, SE15

Approximate Gross Internal Area 81.8 sq m / 880 sq ft

**Ground Floor** 

= Reduced headroom below 1.5 m / 5'0

Copyright www.pedderproperty.com @ 2024

These plans are for representation purposes only as defined by RICS - Code of Measuring Practice. Not drawn to Scale. Windows and door openings are approximate. Please check all dimensions,