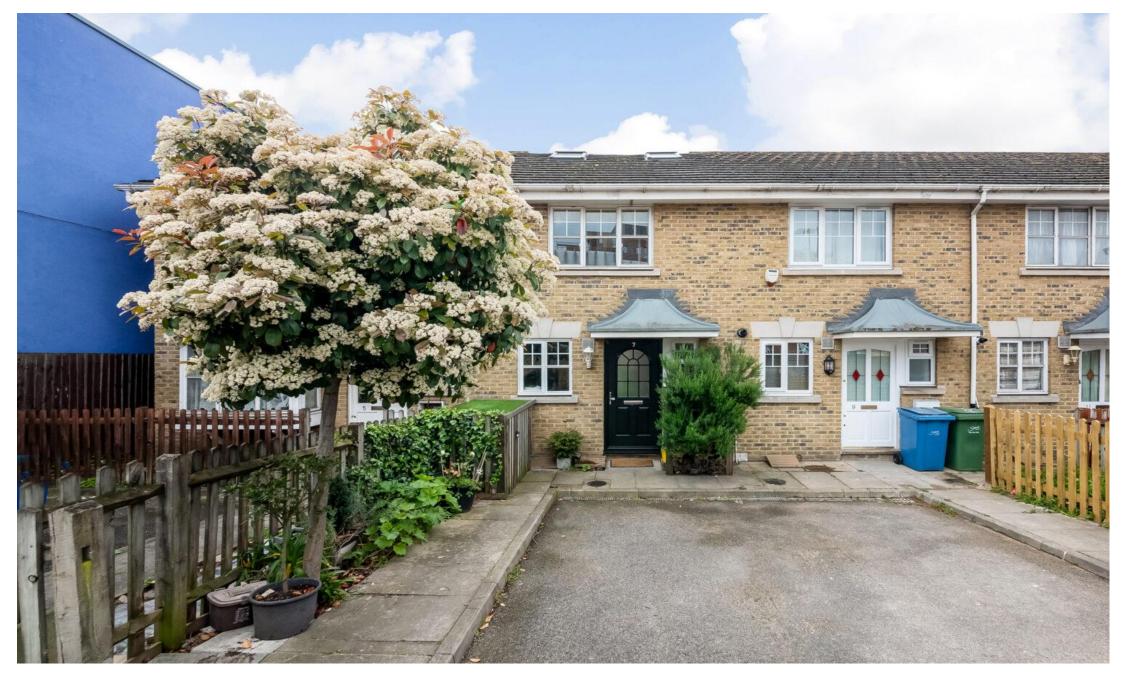

## In detail

Presenting a well maintained three bedroom terrace house nestled on a quiet residential street in the heart of Peckham, Staffordshire Street. This charming property offers comfortable living spaces ideal for families.

On the ground floor, you'll find a generously sized living area that leads onto the 38 foot west-facing garden, perfect for outdoor relaxation. A separate kitchen offering ample storage, while the convenience of a utility/cloakroom adds practicality to daily life.

The first floor comprises two double bedrooms, one featuring built in storage, and a well-maintained family bathroom. Recently extended into the loft, this home now features an extra double bedroom with eave storage and a new three piece shower room. Additional amenities include off street parking and visitor parking to the rear.

Located within walking distance of Queens Road Station and Peckham Rye Station, commuting to the City is effortless with direct trains to London Bridge and Victoria. Explore the vibrant neighbourhood filled with independent shops, bars, and restaurants, making this property an ideal choice for those seeking a comfortable and convenient lifestyle in Peckham.