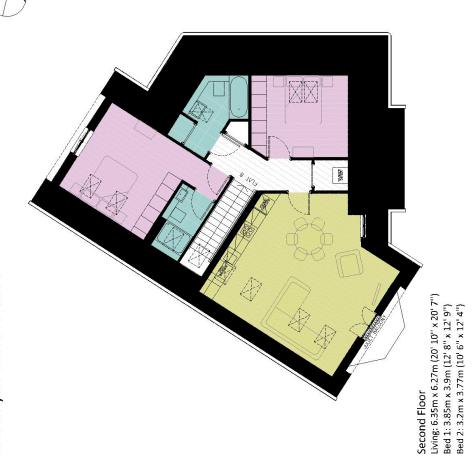

## In general

- Unfurnished
- Available October
- Exclusive new development
- High quality finish
- Off street parking
- Communal rear landscaped garden
- Fitted wardrobes and storage space
- Two bathrooms (one en-suite)

## In detail

Nestled within the vibrant and picturesque Dulwich neighborhood, this two-bedroom apartment seamlessly blends contemporary design with modern living.

Its exceptional location, spacious interiors, and outstanding amenities make it a perfect haven of comfort and sophistication. The open-concept layout effortlessly connects the living, dining, and kitchen spaces, creating an inviting ambiance. The kitchen, custom-designed, showcases sleek stone countertops, integrated Bosch appliances (including a dishwasher), and ample storage.Comprising of two double bedrooms, this apartment excels in considerate design. The primary bedroom features a wall of built-in wardrobes and an en-suite bathroom. Natural light fills the second double bedroom, which also comes with fitted wardrobes. The bathrooms boast contemporary fixtures, elegant tiling, and impeccable finishes. Thoughtful storage solutions include built-in cupboards, ensuring perfect organisation and easy access to belongings.