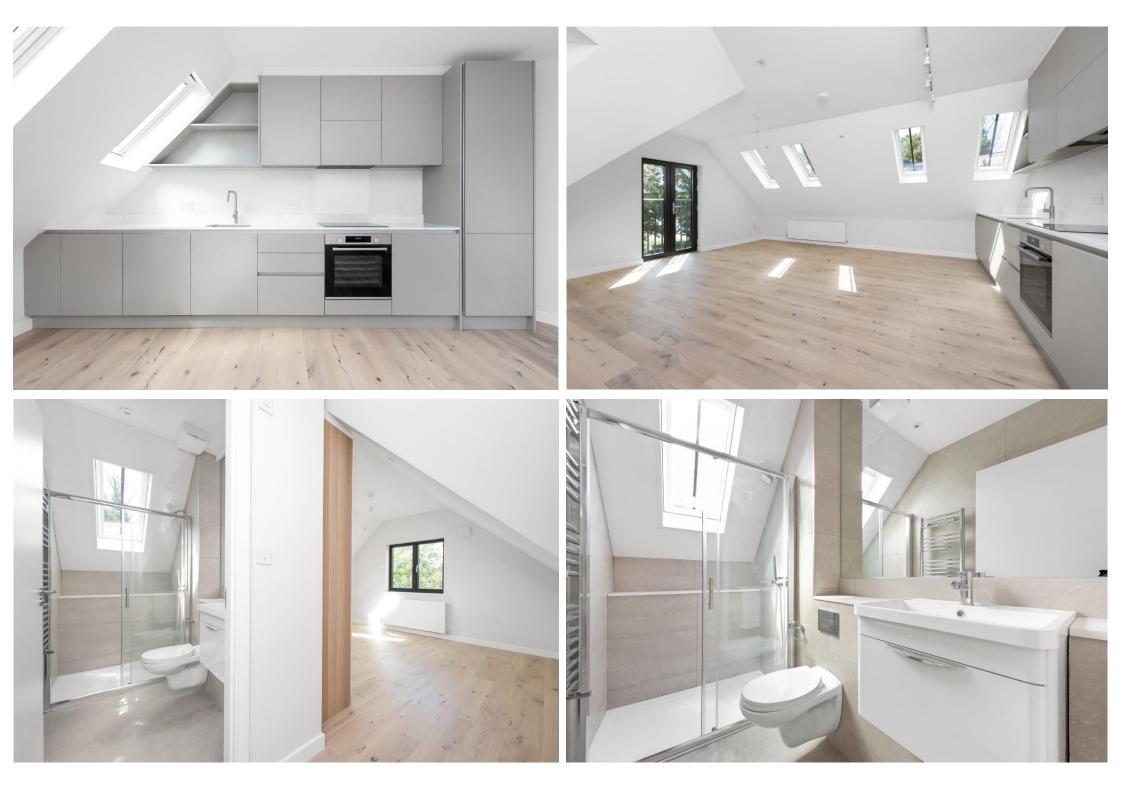

## In detail

Nestled within the vibrant and picturesque Dulwich neighborhood, this two-bedroom apartment seamlessly blends contemporary design with modern living.

Its exceptional location, spacious interiors, and outstanding amenities make it a perfect haven of comfort and sophistication. The open-concept layout effortlessly connects the living, dining, and kitchen spaces, creating an inviting ambiance. The kitchen, custom-designed, showcases sleek stone countertops, integrated Bosch appliances (including a dishwasher), and ample storage.Comprising of two double bedrooms, this apartment excels in considerate design. The primary bedroom features a wall of built-in wardrobes and an en-suite bathroom. Natural light fills the second double bedroom, which also comes with fitted wardrobes. The bathrooms boast contemporary fixtures, elegant tiling, and impeccable finishes. Thoughtful storage solutions include built-in cupboards, ensuring perfect organisation and easy access to belongings.

The property offers front parking, providing a designated space for your vehicle along with access to an EV charging point. Additional perks comprise a communal garden at the rear, secure cycle storage, multimedia sockets in all rooms, and high-speed BT fiber broadband. Situated in the heart of Dulwich, this apartment enjoys proximity to an array of amenities, including charming cafes, boutique shops, prestigious schools, and parks. Its advantageous location ensures effortless access to public transport, allowing convenient connections to central London via West Dulwich Station.