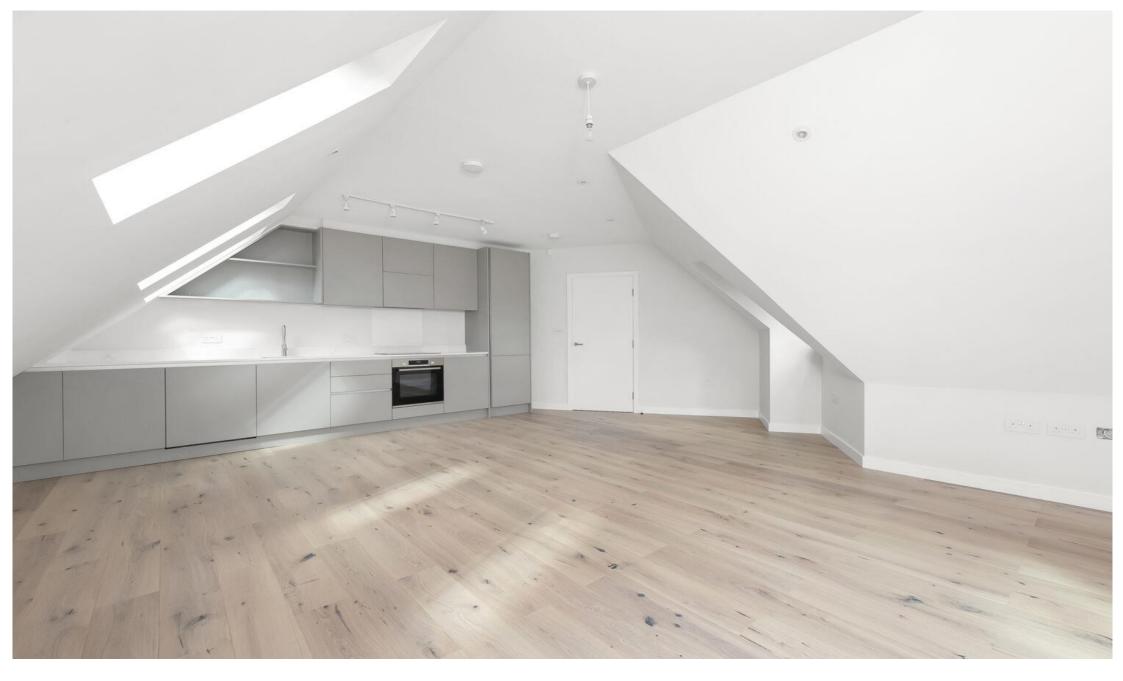

## In detail

Nestled within the vibrant and picturesque Dulwich neighborhood, this two-bedroom apartment seamlessly blends contemporary design with modern living.

Its exceptional location, spacious interiors, and outstanding amenities make it a perfect haven of comfort and sophistication. The open-concept layout effortlessly connects the living, dining, and kitchen spaces, creating an inviting ambiance. The kitchen, custom-designed, showcases sleek stone countertops, integrated Bosch appliances (including a dishwasher), and ample storage.Comprising of two double bedrooms, this apartment excels in considerate design. The primary bedroom features a wall of built-in wardrobes and an en-suite bathroom. Natural light fills the second double bedroom, which also comes with fitted wardrobes. The bathrooms boast contemporary fixtures, elegant tiling, and impeccable finishes. Thoughtful storage solutions include built-in cupboards, ensuring perfect organisation and easy access to belongings.

The property offers front parking, providing a designated space for your vehicle along with access to an EV charging point. Additional perks comprise a communal garden at the rear, secure cycle storage, multimedia sockets in all rooms, and high-speed BT fiber broadband. Situated in the heart of Dulwich, this apartment enjoys proximity to an array of amenities, including charming cafes, boutique shops, prestigious schools, and parks. Its advantageous location ensures effortless access to public transport, allowing convenient connections to central London via West Dulwich Station.