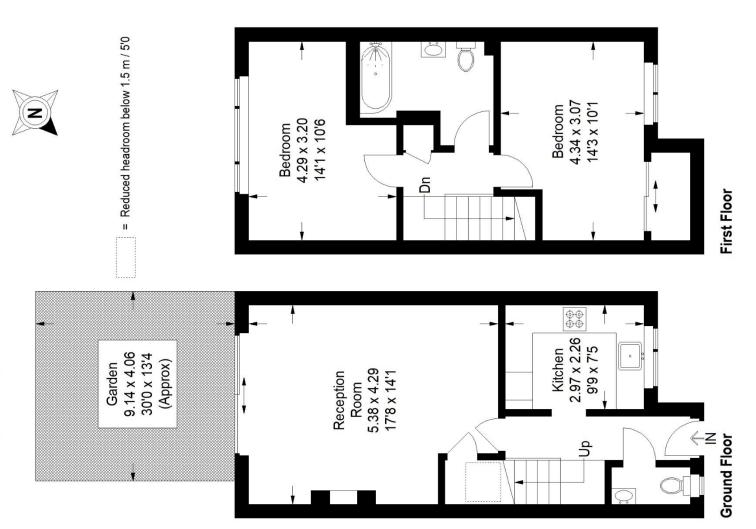

### Floorplan

# Gainsborough Mews, SE26

Ground Floor = 39.4 sq m / 424 sq ft Approximate Gross Internal Area First Floor = 38.7 sq m / 417 sq ft Total = 78.1 sq m / 841 sq ft

## Copyright www.pedderproperty.com © 2023

These plans are for representation purposes only as defined by RICS - Code of Measuring Practice. Not drawn to Scale. Windows and door openings are approximate. Please check all dimensions, shapes and compass bearings before making any decisions reliant upon them.