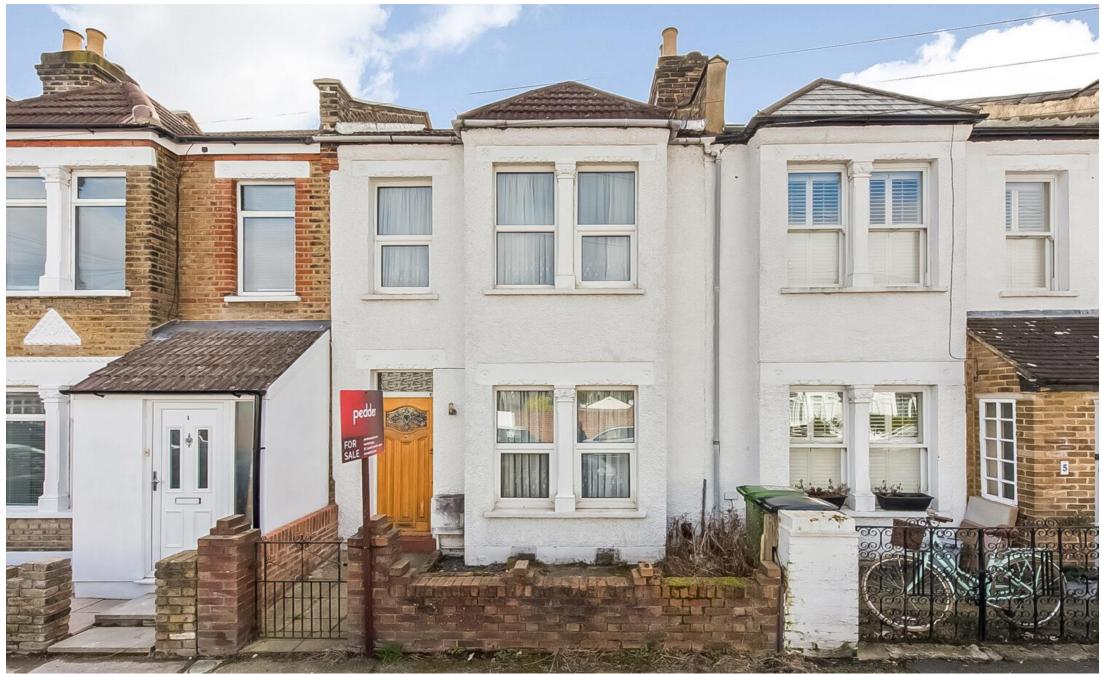

Cibber Road, SE23 OIEO £550,000 0208 702 9444 pedderproperty.com

## In detail

A spacious two bedroom mid-terrace house for sale in the heart of Forest Hill with a south west facing private rear garden.

This property comprises an open plan reception room/dining room, two double bedrooms, a tiled bathroom suite and a separate fitted kitchen which leads directly onto a decked rear garden. Further benefits include double glazing, gas fireplace, built in wardrobes, plenty of storage, potential to extend and convert into the loft (STPP), an abundance of natural light and so much more.

The property is situated approximately just 0.6 miles to Forest Hill station offering excellent transport links into London Bridge, Victoria, Canada Water, Canary Wharf, Shoreditch, Whitechapel, Highbury & Islington and many other locations across the whole of London. It is also very well located for access to various local amenities including a variety of parks, restaurants, supermarkets, coffee shops, gyms, schools, cafes and gastro pubs.