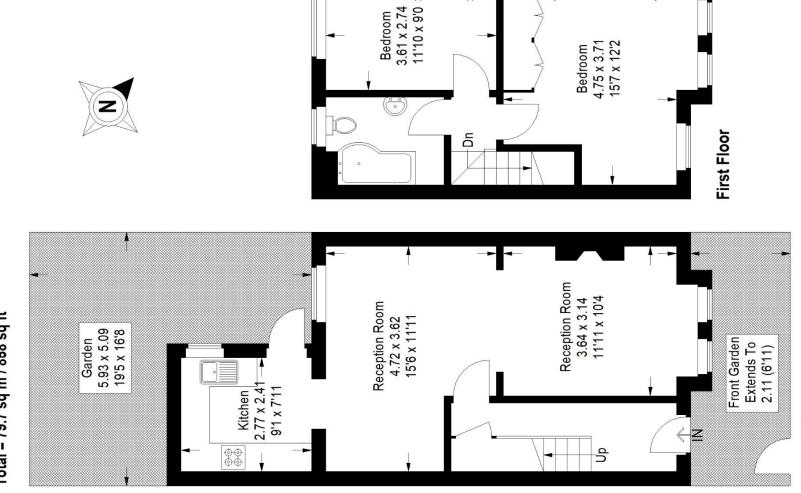

Viewings are highly recommended, call the Pedder Forest Hill sales team to arrange a viewing today.

EPC: D | Council Tax Band: C

Floorplan

## Cibber Road, SE23

Approximate Gross Internal Area Ground Floor = 43.7 sq m / 470 sq ft First Floor = 36.0 sq m / 388 sq ft Total = 79.7 sq m / 858 sq ft

Ground Floor Copyright www.pedderproperty.com © 2023 all dimensions, shapes and compass bearings before making any decisions reliant upon them.

These plans are for representation purposes only as defined by RICS - Code of Measuring

Practice. Not drawn to Scale. Windows and door openings are approximate. Please check

 Score
 Energy rating
 Current
 Potential