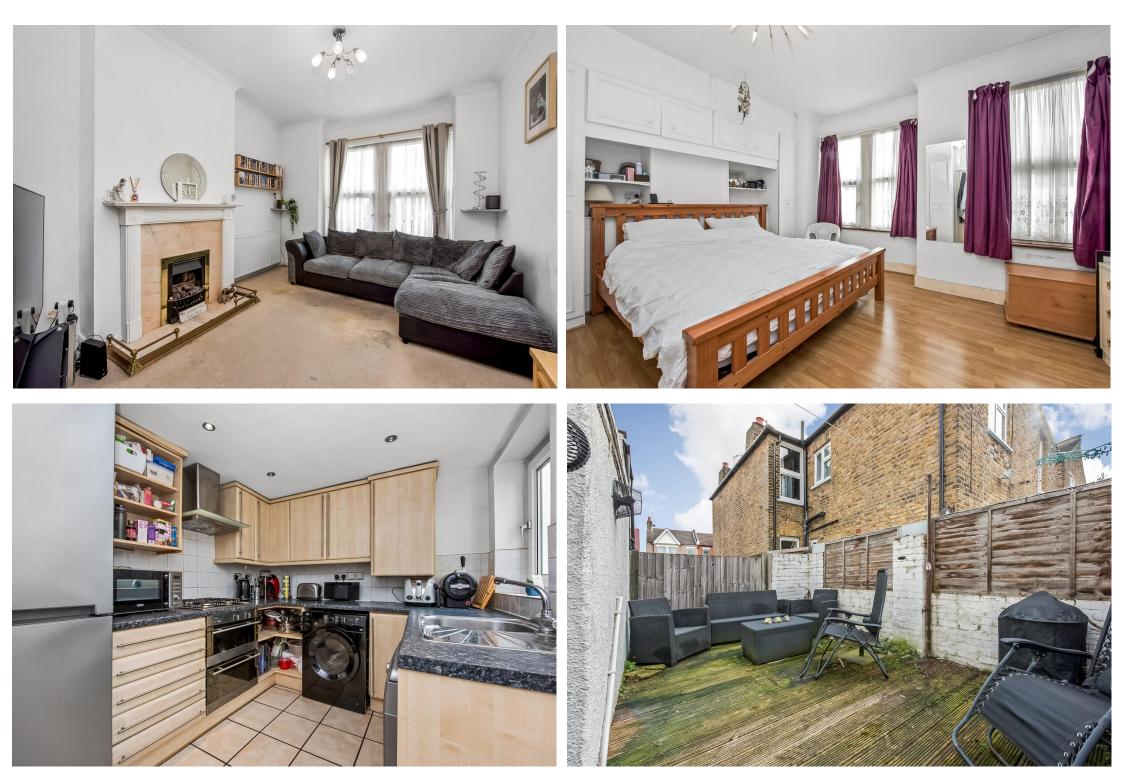

## In general

- Open plan reception room/dining room
- Two double bedrooms
- Decked rear garden
- Tiled bathroom suite
- Built in wardrobes
- Separate fitted kitchen
- Abundance of natural light
- Potential to extend and convert into the loft (STPP)
- Just 0.6 miles to Forest Hill station

## In detail

A spacious two bedroom mid-terrace house for sale in the heart of Forest Hill with a south west facing private rear garden.

This property comprises an open plan reception room/dining room, two double bedrooms, a tiled bathroom suite and a separate fitted kitchen which leads directly onto a decked rear garden. Further benefits include double glazing, gas fireplace, built in wardrobes, plenty of storage, potential to extend and convert into the loft (STPP), an abundance of natural light and so much more.