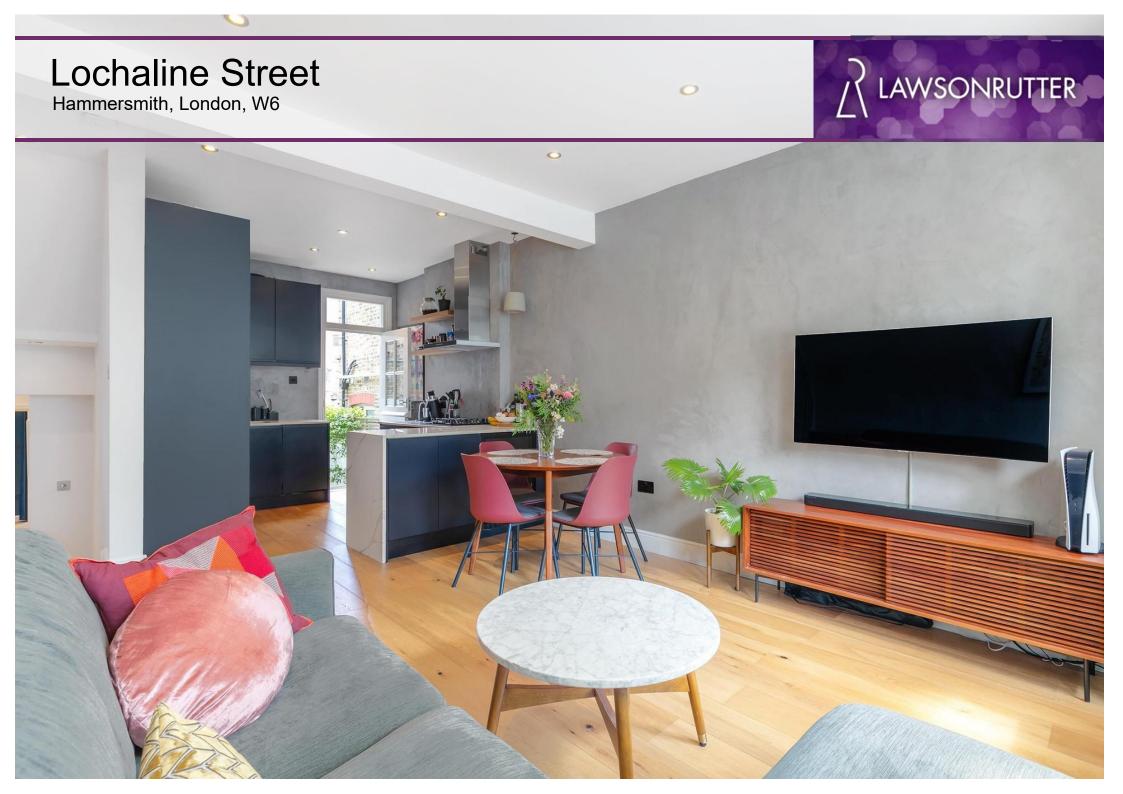

## Lochaline Street Hammersmith, London, W6

## Price Guide: £600,000

A superb two bedroom ground floor period conversion flat with a stunning private patio garden located in a highly sought residential road within the Crabtree Conservation Area. The property which has been completely refurbished is the epitome of modern living and has been finished to an extremely high standard throughout. The accommodation comprises of a fantastic open plan reception room with oak wooden flooring, plantation shutters into the bay window, a stylish fully fitted kitchen with granite worksurfaces, access through a stable door to the garden and ample space for a dining table and chairs. The flat further benefits from a second bedroom perfect as a study or a spare room for guests) and the master bedroom which is luxuriously finished with built in wardrobes and French doors leading to the patio garden, a stylish shower room and excellent storage throughout. The garden is a highlight, benefiting from a wooden pergola with grape vines and jasmine plants making it an oasis of calm and a rare treat in West London Hammersmith underground station and the River Thames towpath are within a 5-6 minute walk as well a good selection of bars, shops and restaurants. Share of Freehold. No onward chain

Superb two bedroom ground floor period conversion flat in highly sought after residential road

Crabtree Conservation Area | Open plan reception room with oak wooden flooring

Stylish fully fitted kitchen | Private patio garden | Stone's throw to River Thames | No onward chain