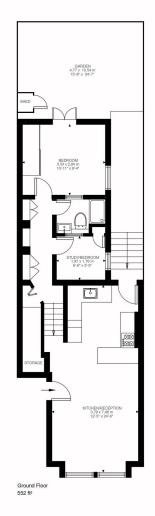

Close to transport & amenities | 552 Sq. Ft. (51.29 Sq. M.) Share of Freehold

All viewings by appointment through our **Hammersmith Office**:

T: 020 7385 7000 E: hammersmith@lawsonrutter.com

192Fulham Palace Road, London W6 9PA

Illustration for identification purposes only. Not to scale. Floor Plan Drawn According To RICS Guidelines. Lochaline Street, W6

Approximate Gross Internal Area

51.29 SQ M / 552 SQ FT