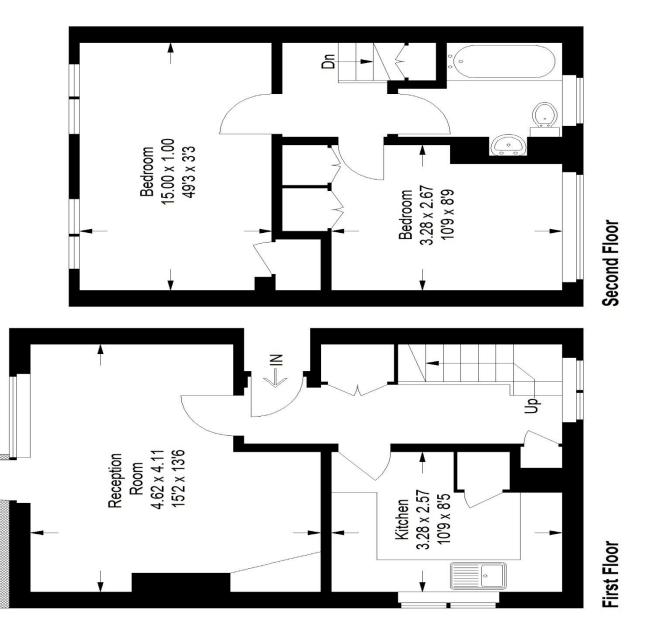

## Floorplan

## Sydmons Court, SE23

Approximate Gross Internal Area First Floor = 34.3 sq m / 369 sq ft Second Floor = 31.7 sq m / 341 sq ft Total = 66.0 sq m / 710 sq ft

Terrace

Copyright www.pedderproperty.com © 2023

These plans are for representation purposes only as defined by RICS - Code of Measuring Practice. Not drawn to Scale. Windows and door openings are approximate. Please check all dimensions, shapes and compass bearings before making any decisions reliant upon them.