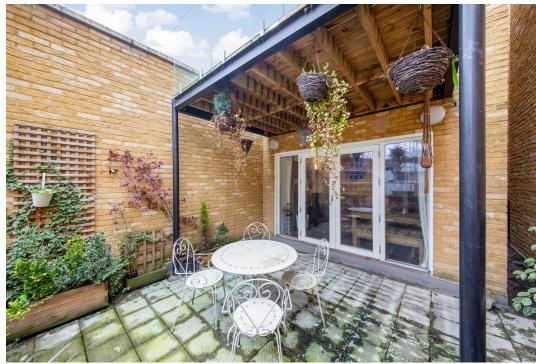

### In general

- Two double bedrooms with additional study
- Spread over 945 sqft
- Separate private & communal roof terraces
- Close to local amenities
- Modern development
- Double Glazing
- Well kept apartment
- Separate kitchen/living space

#### In detail

Superb two double bedroom apartment with additional separate study/office in the heart of Peckham with private balcony.

Boasting over 900 Sq. Ft. of internal space, this first-floor apartment offers a bright & spacious vibe. There are two double bedrooms (master has an en-suite), separate office, family bathroom, kitchen with separate lounge which leads onto the private balcony to watch the hustle and bustle of south London life go by. Additional benefits include double glazing, separate private & communal terrace and lease with 120 years un-expired.