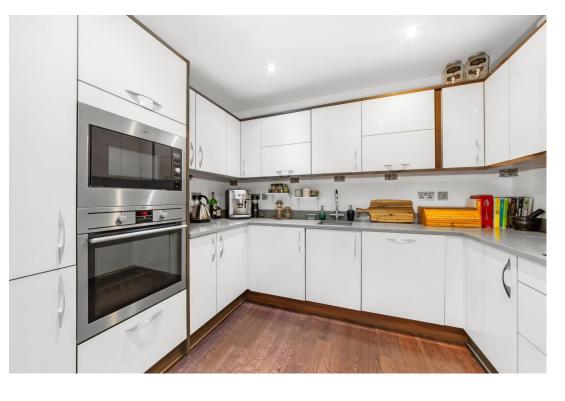

#### In detail

Superb two double bedroom apartment with additional separate study/office in the heart of Peckham with private balcony.

Boasting over 900 Sq. Ft. of internal space, this first-floor apartment offers a bright & spacious vibe. There are two double bedrooms (master has an en-suite), separate office, family bathroom, kitchen with separate lounge which leads onto the private balcony to watch the hustle and bustle of south London life go by. Additional benefits include double glazing, separate private & communal terrace and lease with 120 years un-expired.