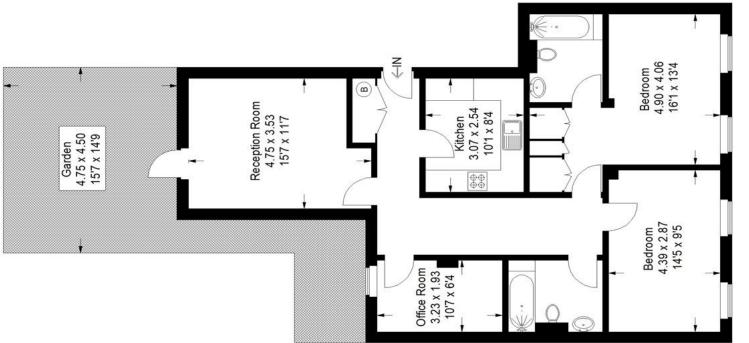

# Floorplan

## Hamley Lodge, SE15

Approximate Gross Internal Area 87.8 sq m / 945 sq ft

### First Floor

These plans are for representation purposes only as defined Windows and door openings are approximate. Please check all dimensions, shapes and compass bearings before making any decisions reliant upon them. by RICS - Code of Measuring Practice. Not drawn to Scale Copyright www.pedderproperty.com © 2023