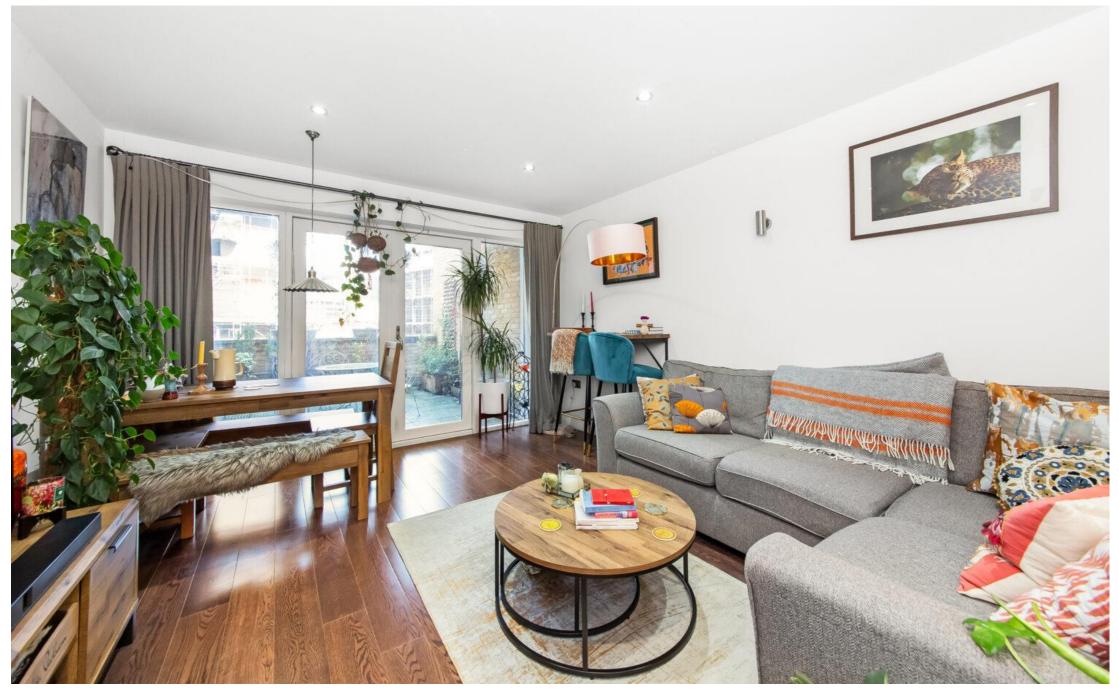

### In general

- Two double bedrooms with additional study
- Spread over 945 sqft
- Separate private & communal roof terraces
- Close to local amenities
- Modern development
- Double Glazing
- Well kept apartment
- Separate kitchen/living space

#### In detail

Superb two double bedroom apartment with additional separate study/office in the heart of Peckham with private balcony.

Boasting over 900 Sq. Ft. of internal space, this first-floor apartment offers a bright & spacious vibe. There are two double bedrooms (master has an en-suite), separate office, family bathroom, kitchen with separate lounge which leads onto the private balcony to watch the hustle and bustle of south London life go by. Additional benefits include double glazing, separate private & communal terrace and lease with 120 years un-expired.