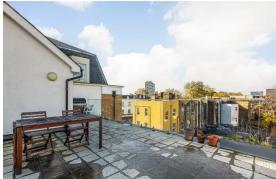

### In general

- Two double bedrooms with additional study
- Spread over 945 sqft
- Separate private & communal roof terraces
- Close to local amenities
- Modern development
- Double Glazing
- Well kept apartment
- Separate kitchen/living space

#### In detail

Superb two double bedroom apartment with additional separate study/office in the heart of Peckham with private balcony.

Boasting over 900 Sq. Ft. of internal space, this first-floor apartment offers a bright & spacious vibe. There are two double bedrooms (master has an en-suite), separate office, family bathroom, kitchen with separate lounge which leads onto the private balcony to watch the hustle and bustle of south London life go by. Additional benefits include double glazing, separate private & communal terrace and lease with 120 years un-expired.