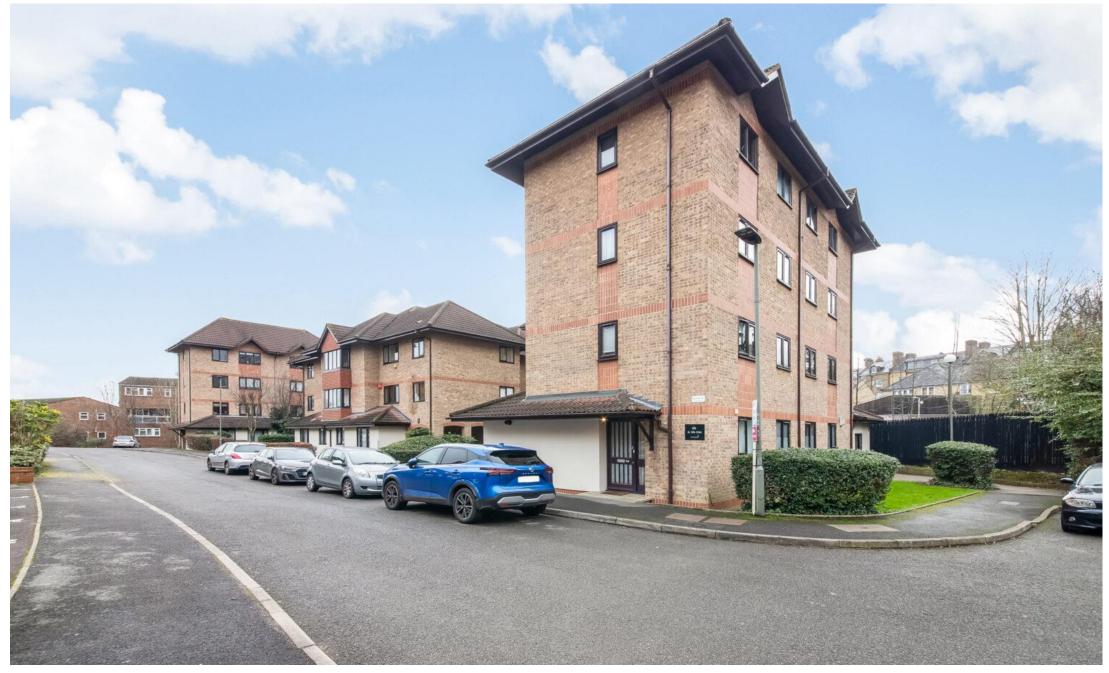

## In detail

A ground floor one bedroom purpose built apartment with direct access to outside space available for sale conveniently located for transport links and Crystal Palace Park.

The ground floor property has recently been upgraded including new kitchen, bathroom, flooring, radiators, double glazing and refreshed paintwork. Comprising of a 17'1 reception room with direct access to outside space, modern kitchen and bathroom and spacious bedroom.

Further benefits include, sizeable storage cupboard housing new water heater, long lease and no onward chain.

Orchard Grove is located off Thicket Road and is ideally located for 200 acres of parkland and is well placed for the transport links of Penge East/West, Anerley, and Crystal Palace stations. The many amenities, boutique shops and restaurants of the Triangle are also a short stroll away.