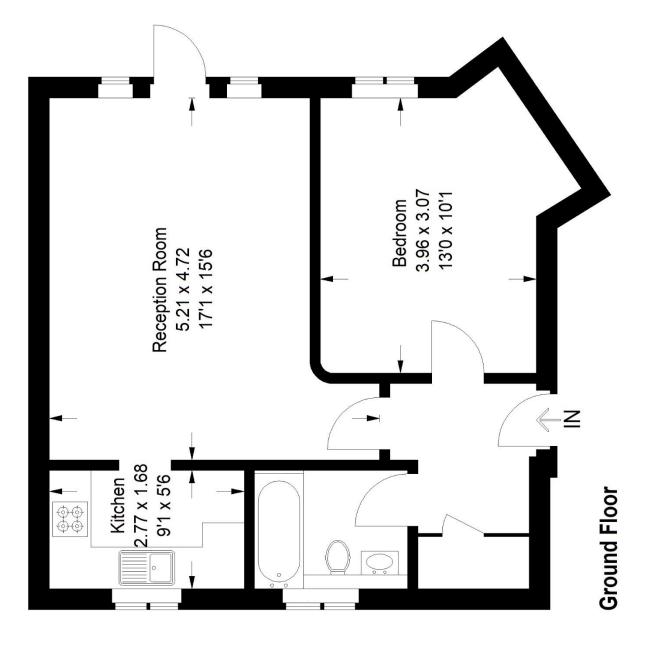

## Floorplan

## Orchard Grove, SE20

Approximate Gross Internal Area 50.1 sq m / 539 sq ft

shapes and compass bearings before making any decisions reliant RICS - Code of Measuring Practice. Not drawn to Scale. Windows and door openings are approximate. Please check all dimensions, These plans are for representation purposes only as defined by Copyright www.pedderproperty.com © 2024 upon them.