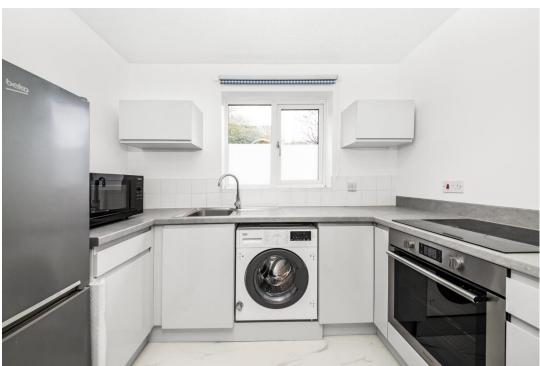

## In detail

A ground floor one bedroom purpose built apartment with direct access to outside space available for sale conveniently located for transport links and Crystal Palace Park.

The ground floor property has recently been upgraded including new kitchen, bathroom, flooring, radiators, double glazing and refreshed paintwork. Comprising of a 17'1 reception room with direct access to outside space, modern kitchen and bathroom and spacious bedroom.