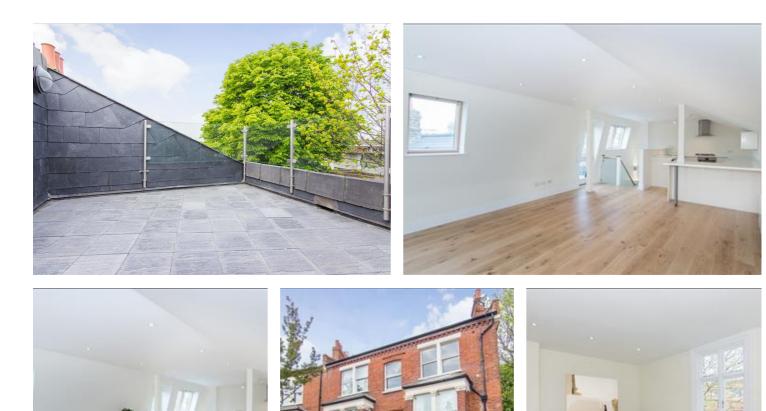

Beautiful 3 double bedroom, 2 bathroom (1 ensuite) duplex apartment with roof terrace. The top floor has a wonderful entertaining area that leads onto the terrace and brand new high specified kitchen.

The master bedroom is very large with fitted wardrobes and an en-suite that has a walk in shower as well as a bath. The remaining 2 bedrooms are very good sized doubles.

There are lots of shops and restaurants nearby in Westfield, but if you fancy a more local feel Brook Green and Brackenbury Village offer lots of cafes, restaurants and pubs to enjoy.