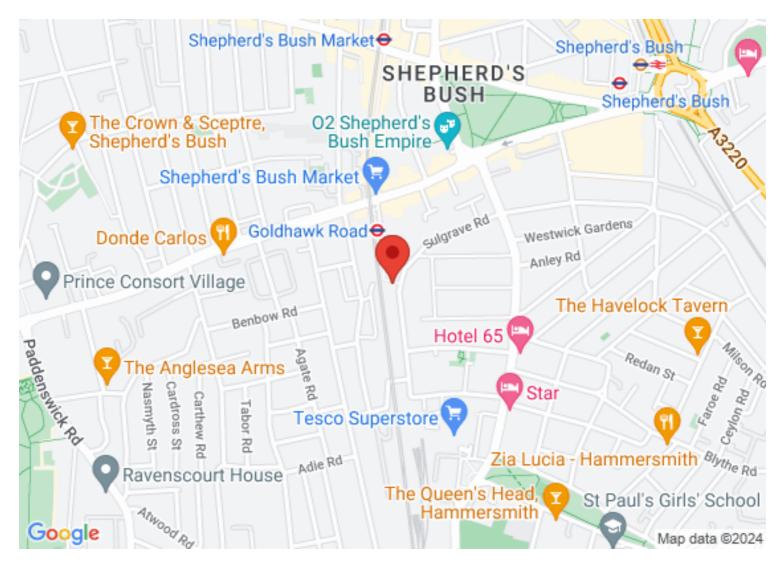

It is set in a great location on a quiet tree lined street in Hammersmith close to Goldhawk tube (Circle and Hammersmith and City). It is also within a short walk to Shepherds Bush transport links (Central / London Overground).

## Map