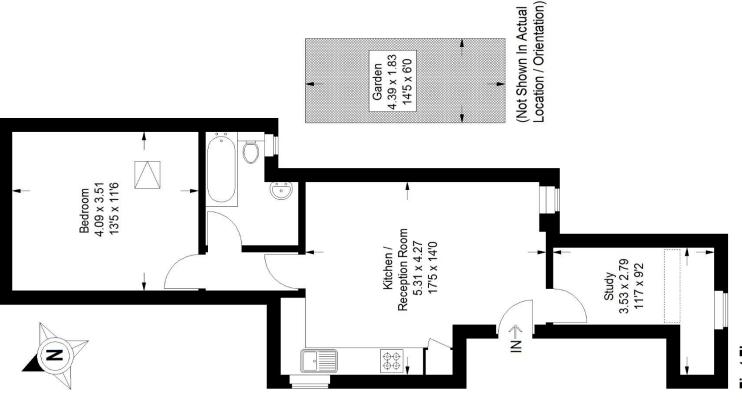

## Floorplan

# Honor Oak Park SE23

Approximate Gross Internal Area 50.2 sq m / 540 sq ft

### First Floor

= Reduced headroom below 1.5 m / 5'0

Copyright www.pedderproperty.com © 2022

and door openings are approximate. Please check all dimensions, RICS - Code of Measuring Practice. Not drawn to Scale. Windows These plans are for representation purposes only as defined by shapes and compass bearings before making any decisions reliant upon them.