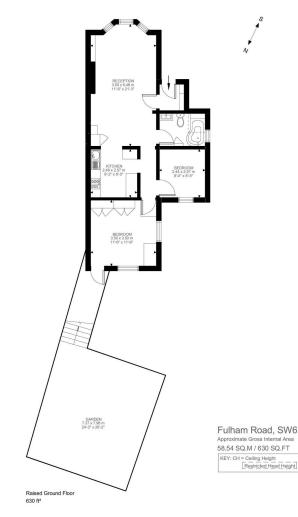

## Fulham Road, SW6

Fulham Road London SW6 £599,950 Share of Freehold

A well presented two bedroom garden flat in this excellent location for the many shops bars and restaurants on the Fulham Road and within a short walk to Putney Bridge underground station (District Line). This light and airy property has a spacious reception dining room, a semi open kitchen, a principle bedroom with built in cupboards, a further bedroom, a bathroom and a fabulous private garden. The flat is also, a stone's throw to Bishops Park and the Thames Path and offered with a share off freehold too.