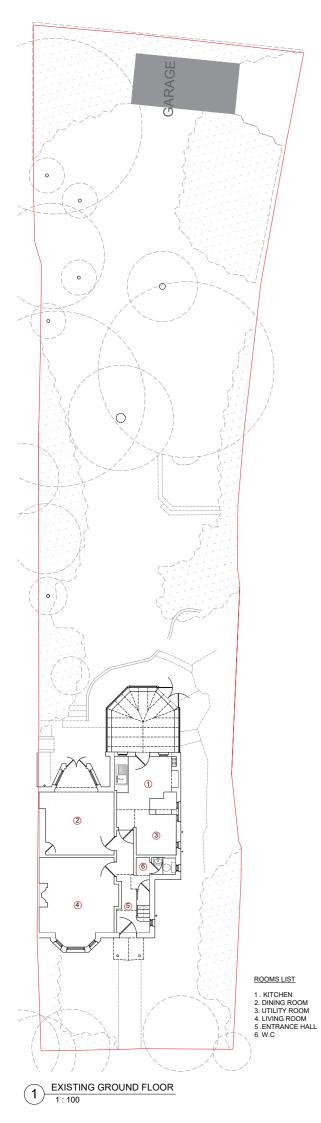

### studio@ka-a.co.uk +44 (0) 7889397311

| 67.8 SQM |
|----------|
| 53.8 SQM |

121.6 SQM

514.0 SQM

PROJECT: 2 BELVOIR ROAD

CLIENT: CAPITAL 36

DRAWING NAME: EXISTING HOUSE PLANS DRAWING NUMBER:

0164-KAA-XX-XX-DR-A-S1-P2-0003

| SCALE:    |  |
|-----------|--|
| 1:100@ A1 |  |

FIRST ISSUE DATE: 31.05.22

APPROVED BY: KAA DRAWN BY: AHA

PROJECT ADDRESS:

2 BELVOIR ROAD SE22 0QY

PROJECT NUMBER:

SUITABILITY: PLANNING

0164