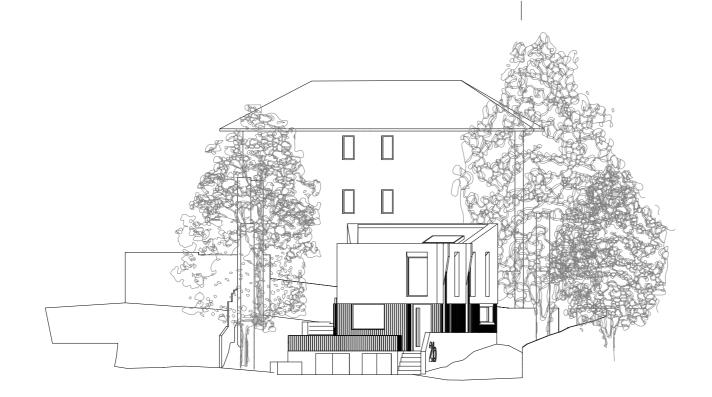

## 600 Materiality

This is a unique site within existing trees of the new building we are looking to use a material that will be long lasting and create an impacting specification. To create depth and projection the windows will be set back into the façade. Reconstituted stone will be used with differing grade of amount of grade withing the mix.

The material is strong and long lasting. Terrazzo style will be used for the base and fluted reconstituted stone will be used for the middle section of both the new build and extension. The top part of the elevation will be made of flush reconstituted stone.