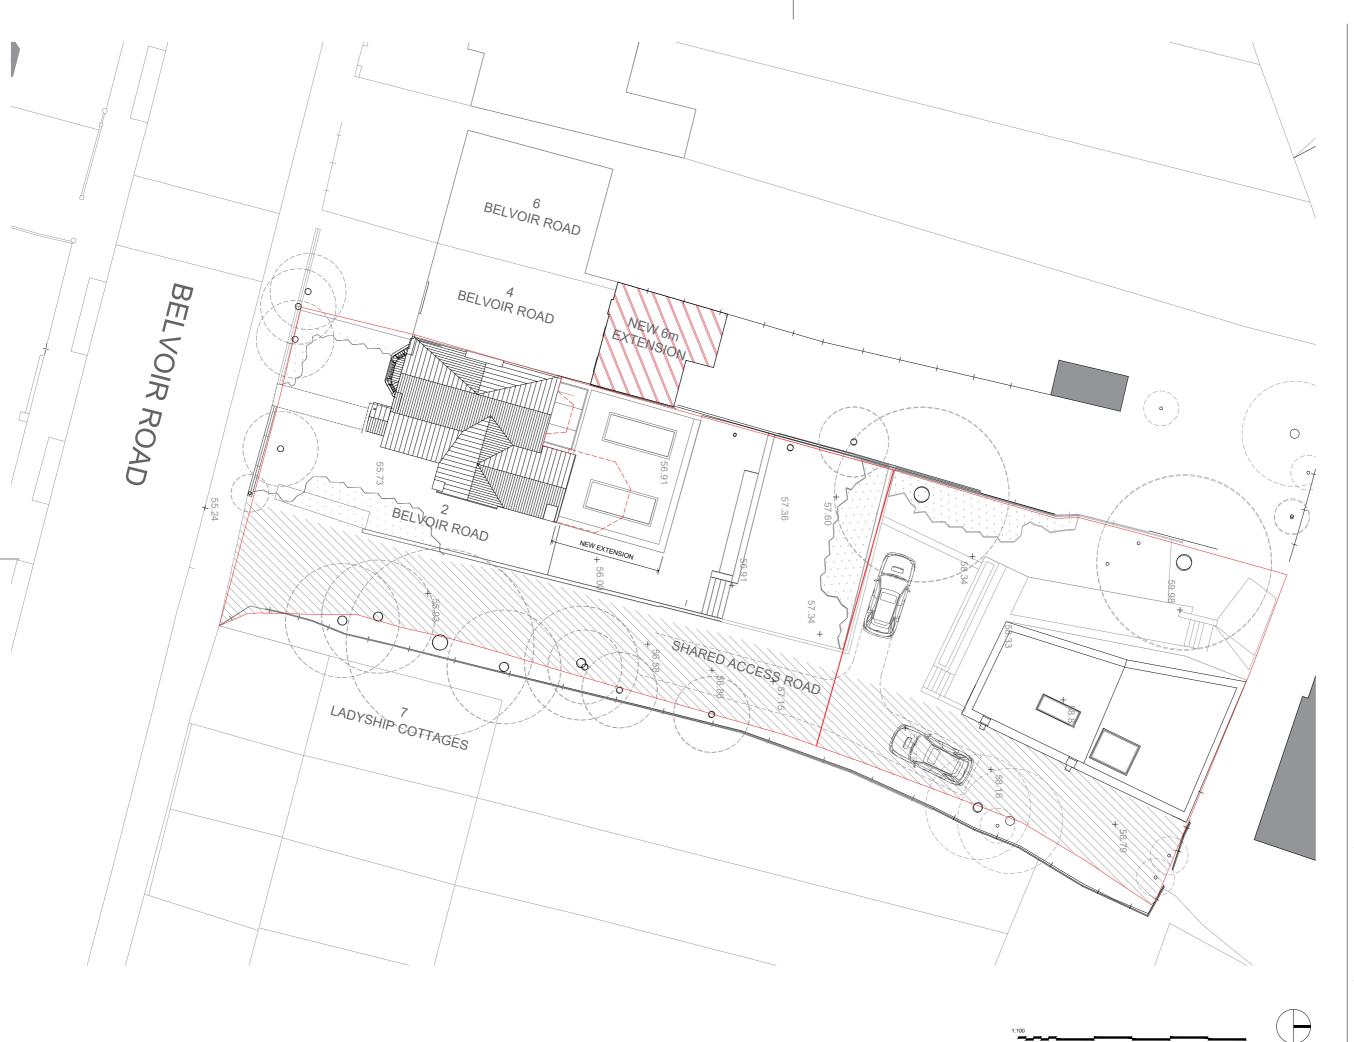

PROJECT: 2 BELVOIR ROAD

CLIENT: CAPITAL 36

DRAWING NAME: EXISTING SITE PLAN PROJECT ADDRESS: 2 BELVOIR ROAD SE22 0QY PROJECT NUMBER: 0164

SUITABILITY: PLANNING

DRAWING NUMBER:

0164-KAA-XX-XX-DR-A-S1-P2-0002

| SCALE:            | APPROVED BY: |
|-------------------|--------------|
| 1:100@ A1         | KAA          |
| FIRST ISSUE DATE: |              |

FIRST ISSUE DATE: 31.05.22

DRAWN BY:

AHA

General Notes Do not scale from drawings. All dimensions must be checked on site and discrepar verified with the Architect prior to construction. Unless shown otherwise all dimensi are to be to structural surfaces and are in mm.