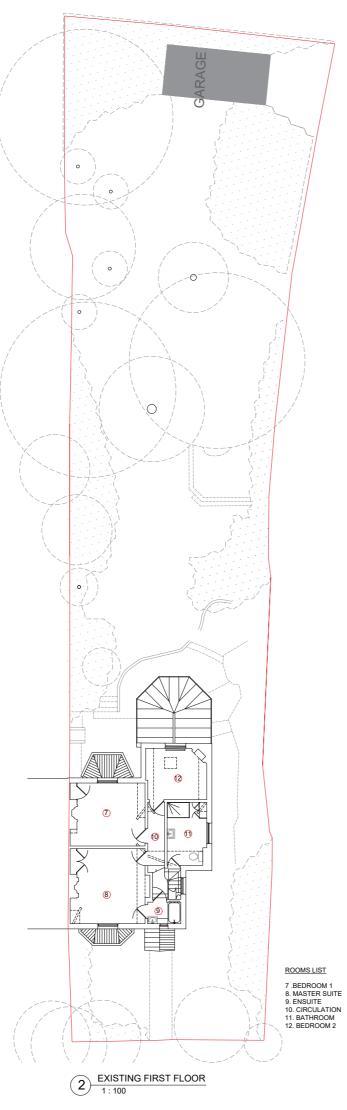

### studio@ka-a.co.uk +44 (0) 7889397311

| 67.8 SQM |
|----------|
| 53.8 SQM |

121.6 SQM

514.0 SQM

PROJECT: 2 BELVOIR ROAD

CLIENT: CAPITAL 36

DRAWING NAME: EXISTING HOUSE PLANS DRAWING NUMBER:

0164-KAA-XX-XX-DR-A-S1-P2-0003

| SCALE:    |  |
|-----------|--|
| 1:100@ A1 |  |

FIRST ISSUE DATE: 31.05.22

APPROVED BY: KAA DRAWN BY: AHA

PROJECT ADDRESS:

2 BELVOIR ROAD SE22 0QY

PROJECT NUMBER:

SUITABILITY: PLANNING

0164