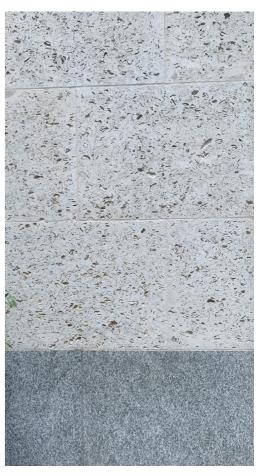

## 600 Materiality

This is a unique site within existing trees of the new building we are looking to use a material that will be long lasting and create an impacting specification. To create depth and projection the windows will be set back into the façade. Reconstituted stone will be used with differing grade of amount of grade withing the mix.

The material is strong and long lasting. Terrazzo style will be used for the base and fluted reconstituted stone will be used for the middle section of both the new build and extension. The top part of the elevation will be made of flush reconstituted stone.