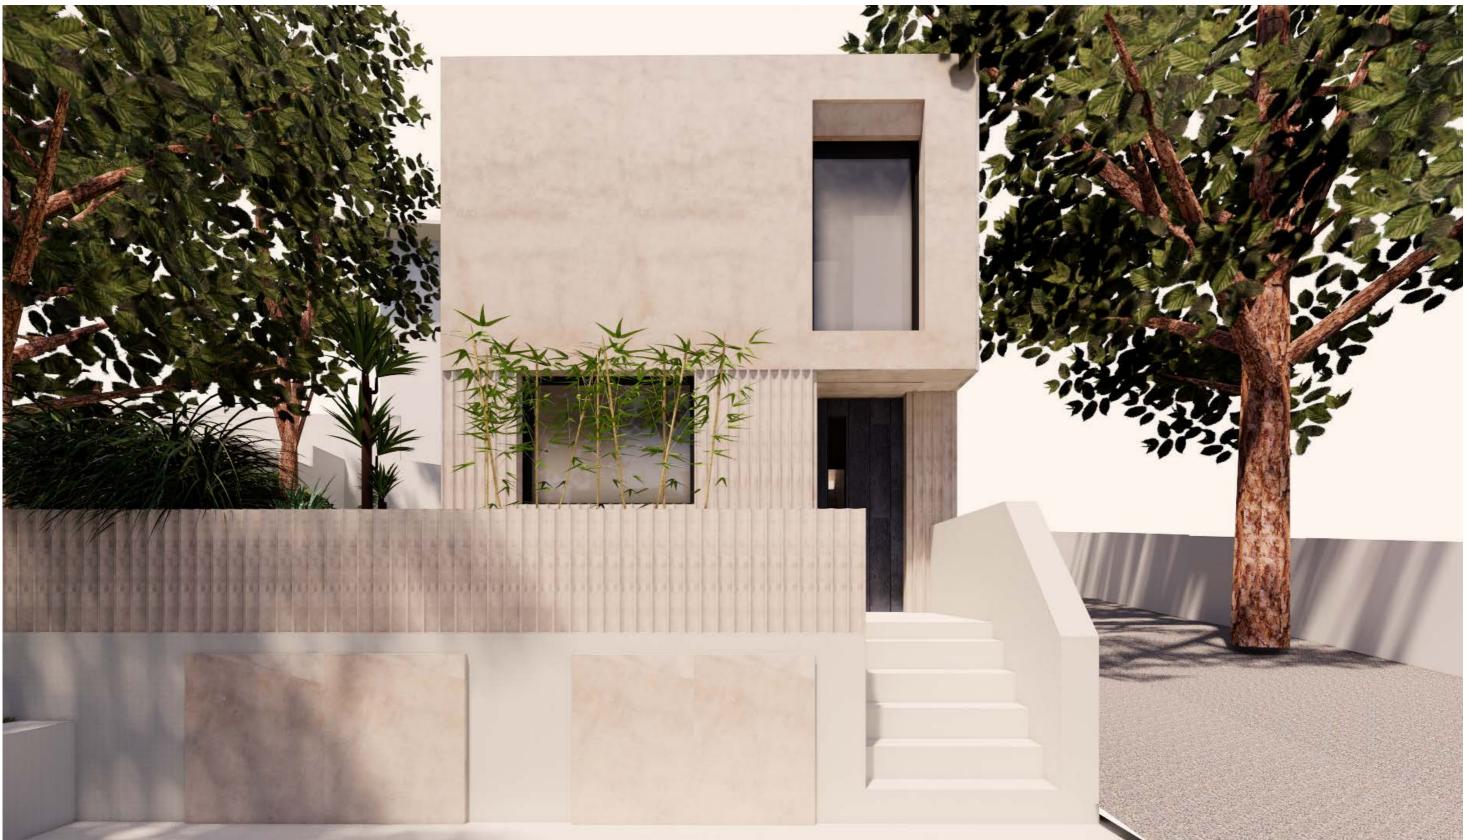

500 Proposal - Rendered Views

## 600 Materiality

This is a unique site within existing trees of the new building we are looking to use a material that will be long lasting and create an impacting specification. To create depth and projection the windows will be set back into the façade. Reconstituted stone will be used with differing grade of amount of grade withing the mix.

The material is strong and long lasting. Terrazzo style will be used for the base and fluted reconstituted stone will be used for the middle section of both the new build and extension. The top part of the elevation will be made of flush reconstituted stone.