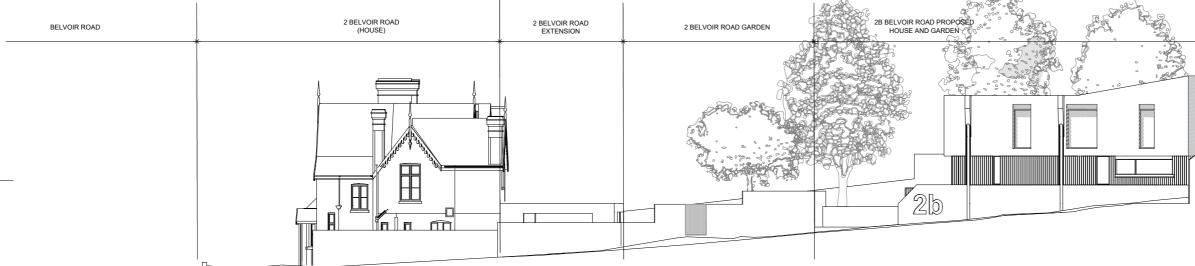

### (4) EXISTING EAST ELEVATION (A-A) 1:100 1:100

PROJECT: 2 BELVOIR ROAD

CLIENT: CAPITAL 36

DRAWING NAME: EXISTING ELEVATIONS DRAWING NUMBER:

0164-KAA-XX-XX-DR-A-S1-P2-0004

SCALE: 1:100@ A1

FIRST ISSUE DATE: 31.05.22