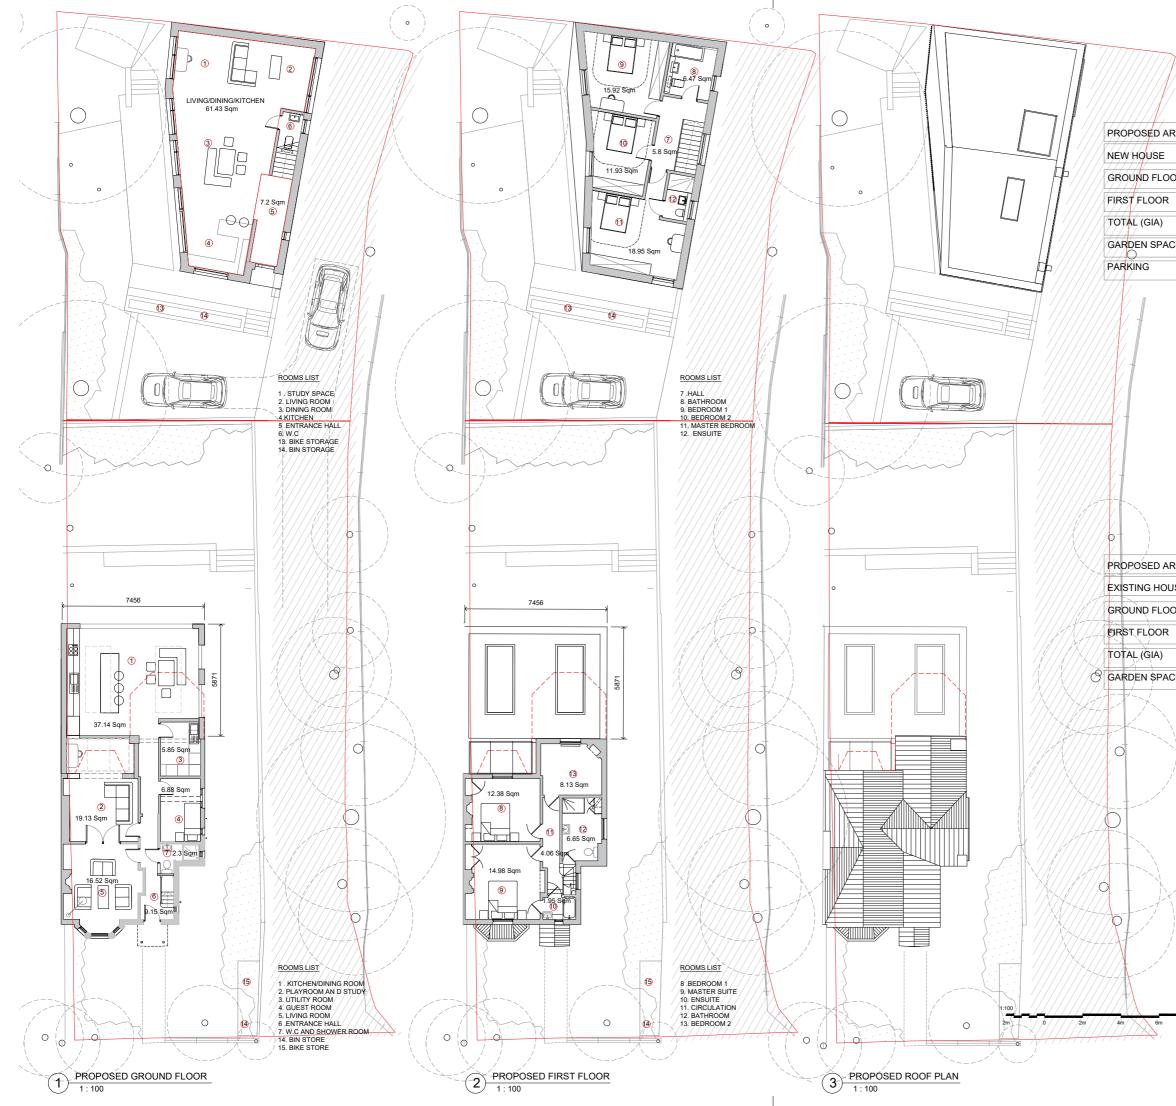

### studio@ka-a.co.uk +44 (0) 7889397311

| REA PLAN |           |  |  |  |
|----------|-----------|--|--|--|
|          |           |  |  |  |
| OR       | 73.6 SQM  |  |  |  |
|          | 68.8 SQM  |  |  |  |
|          | 142.4 SQM |  |  |  |
| E        | 136.0 SQM |  |  |  |
|          | 2.5 SQM   |  |  |  |
|          |           |  |  |  |

| REA PLAN  |           |
|-----------|-----------|
| ISE + NEW | EXTENSION |
| OR        | 103.8 SQM |
|           | 53.8 SQM  |
|           | 157.6 SQM |
| ЭE        | 218.0 SQM |

| REV | REVISION DETAILS                    | DATE     |     |     |
|-----|-------------------------------------|----------|-----|-----|
| 1   |                                     | 08.06.22 |     |     |
| 2   | Final Planning Application Drawings | 07.07.22 | AHA | KAA |
|     |                                     |          |     |     |

PROJECT: 2 BELVOIR ROAD

CLIENT: CAPITAL 36

DRAWING NAME: PROPOSED EXTENSION PLANNING AND NEW HOUSE PLANS DRAWING NUMBER:

PROJECT ADDRESS: 2 BELVOIR ROAD SE22 0QY PROJECT NUMBER: 0164

SUITABILITY:

0164-KAA-XX-XX-DR-A-S1-P2-0102

CLIENT:

CAPITAL 36

PROJECT ADDRESS: 2 BELVOIR ROAD SE22 0QY PROJECT NUMBER: 0164

DRAWING NAME: SUITABILITY: PROPOSED EXTENSION PLANNING AND NEW HOUSE PLANS DRAWING NUMBER:

APPROVED BY:

0164-KAA-XX-XX-DR-A-S1-P2-0102