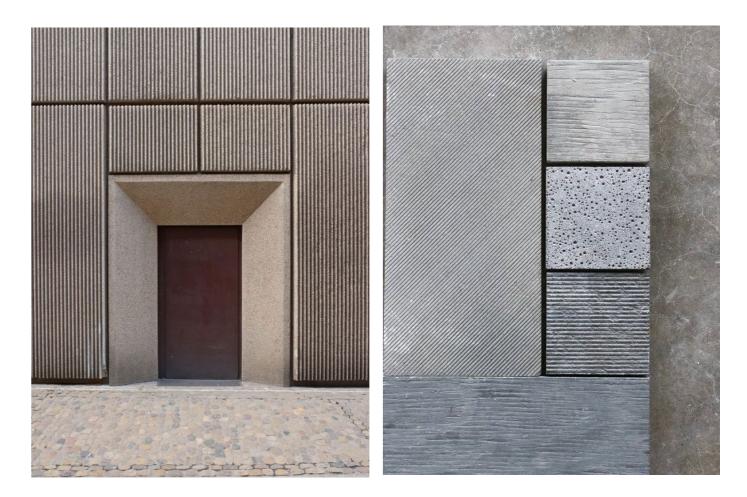

## 600 Materiality

This is a unique site within existing trees of the new building we are looking to use a material that will be long lasting and create an impacting specification. To create depth and projection the windows will be set back into the façade. Reconstituted stone will be used with differing grade of amount of grade withing the mix.

The material is strong and long lasting. Terrazzo style will be used for the base and fluted reconstituted stone will be used for the middle section of both the new build and extension. The top part of the elevation will be made of flush reconstituted stone.