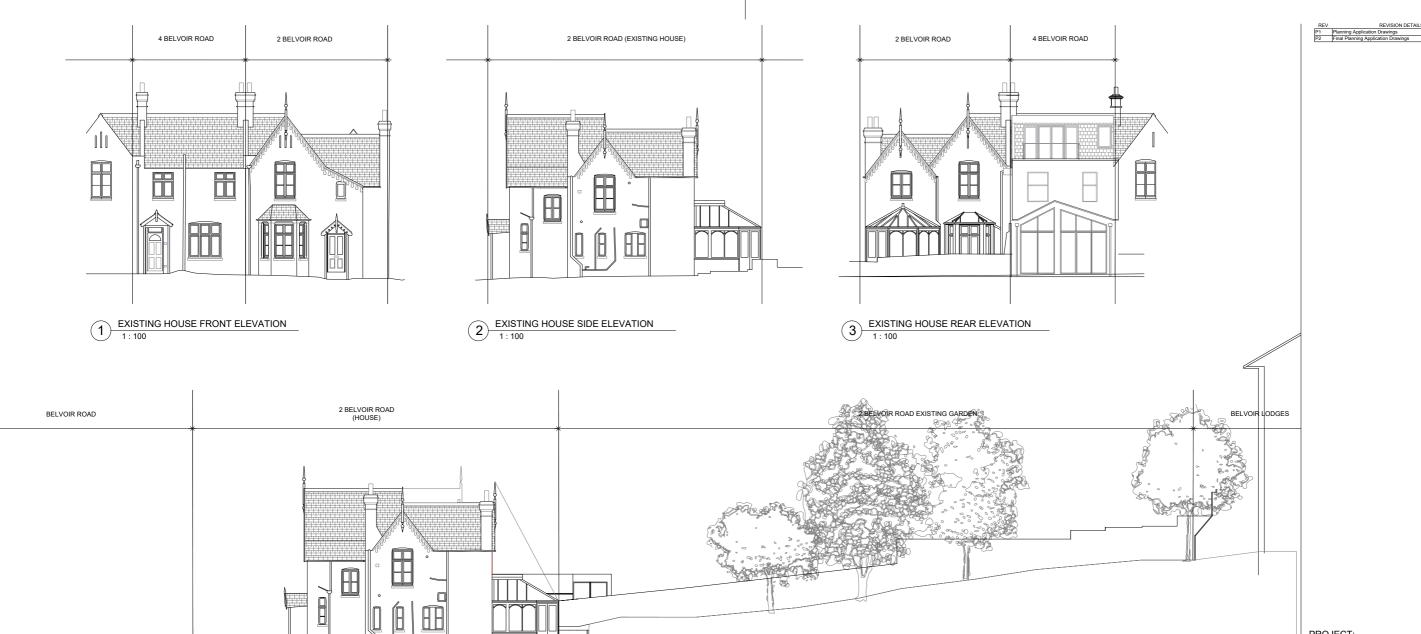

### (4) EXISTING EAST ELEVATION (A-A) 1:100 1:100

PROJECT: 2 BELVOIR ROAD

CLIENT: CAPITAL 36

DRAWING NAME: EXISTING ELEVATIONS DRAWING NUMBER:

0164-KAA-XX-XX-DR-A-S1-P2-0004

SCALE: 1:100@ A1

FIRST ISSUE DATE: 31.05.22