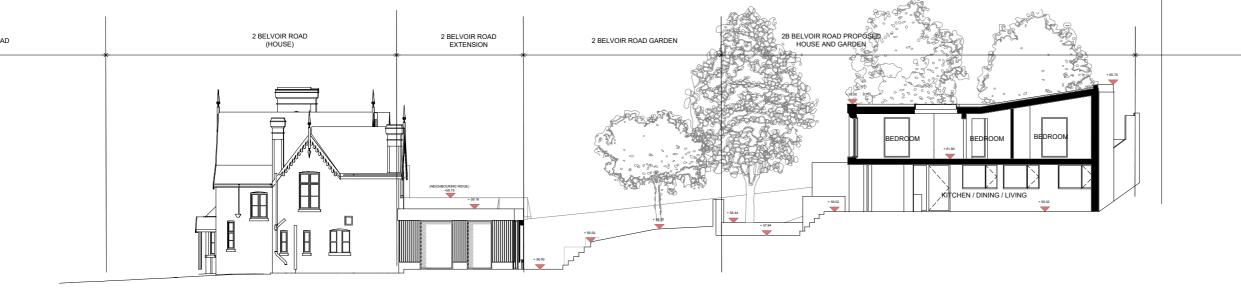

### studio@ka-a.co.uk +44 (0) 7889397311

PROPOSED FRONT ELEVATION NEW HOUSE 1 : 100  $(\mathbf{1})$ 

PROPOSED SECTION NEW HOUSE 1:100 (1)

PROJECT: 2 BELVOIR ROAD

 REV
 REVISION DETAILS

 P1
 Planning Application Drawings

 P2
 Final Planning Application Drawings

08.06.22 AHA KAA 07.07.22 AHA KAA

CLIENT: CAPITAL 36

DRAWING NAME: PROPOSED SECTION (NEW HOUSE) DRAWING NUMBER:

PROJECT ADDRESS: 2 BELVOIR ROAD SE22 0QY PROJECT NUMBER: 0164

SUITABILITY: PLANNING

0164-KAA-XX-XX-DR-A-S1-P2-0104

SCALE: 1:100@ A1

FIRST ISSUE DATE: 31.05.22

APPROVED BY: KAA DRAWN BY: AHA

General Notes Do not scale from drawings. All dimensions must be checked on site and discrepancies verified with the Architect prior to construction. Unless shown otherwise all dimensions are to be to structural surfaces and are in mm.