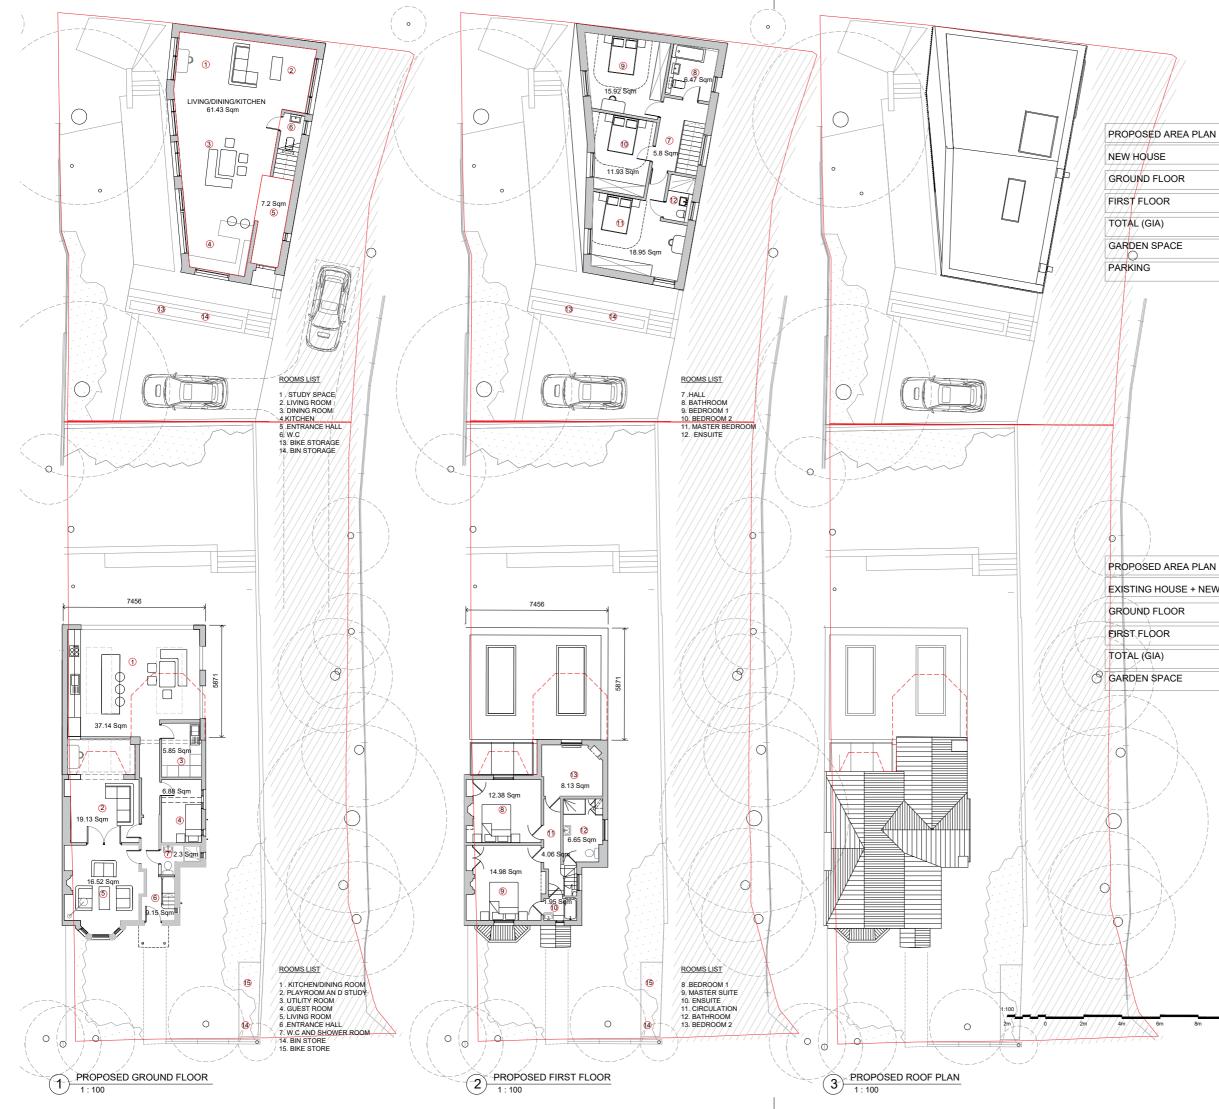

PROJECT: 2 BELVOIR ROAD

CLIENT: CAPITAL 36

DRAWING NAME: PROPOSED EXTENSION PLANNING AND NEW HOUSE PLANS DRAWING NUMBER:

PROJECT ADDRESS: 2 BELVOIR ROAD SE22 0QY PROJECT NUMBER: 0164

SUITABILITY:

0164-KAA-XX-XX-DR-A-S1-P2-0102

studio@ka-a.co.uk +44 (0) 7889397311

| DR | 73.6 SQM  |
|----|-----------|
|    | 68.8 SQM  |
|    | 142.4 SQM |
| E  | 136.0 SQM |
|    | 2.5 SQM   |

| SE + NEW EXTENSION |           |
|--------------------|-----------|
| OR                 | 103.8 SQM |
|                    | 53.8 SQM  |
|                    | 157.6 SQM |
| E                  | 218.0 SQM |