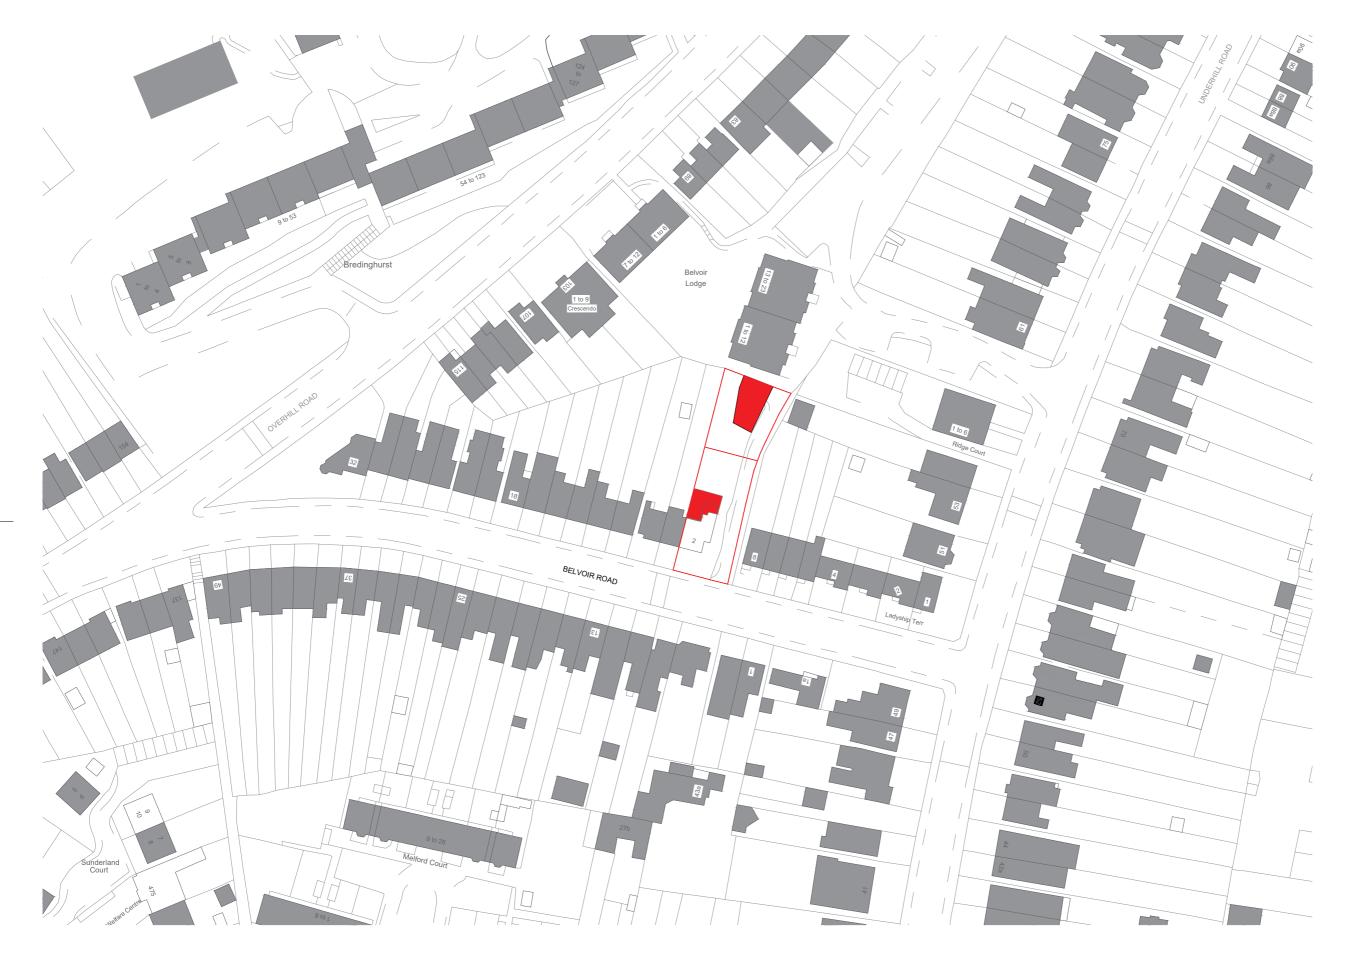

# 700 Drawing

30m 20m

PROJECT: 2 BELVOIR ROAD

CLIENT: CAPITAL 36

DRAWING NAME: EXISTING LOCATION PLAN DRAWING NUMBER: PROJECT ADDRESS: 2 BELVOIR ROAD SE22 0QY PROJECT NUMBER: 0164

SUITABILITY: PLANNING

0164-KAA-XX-XX-DR-A-S1-P2-0001