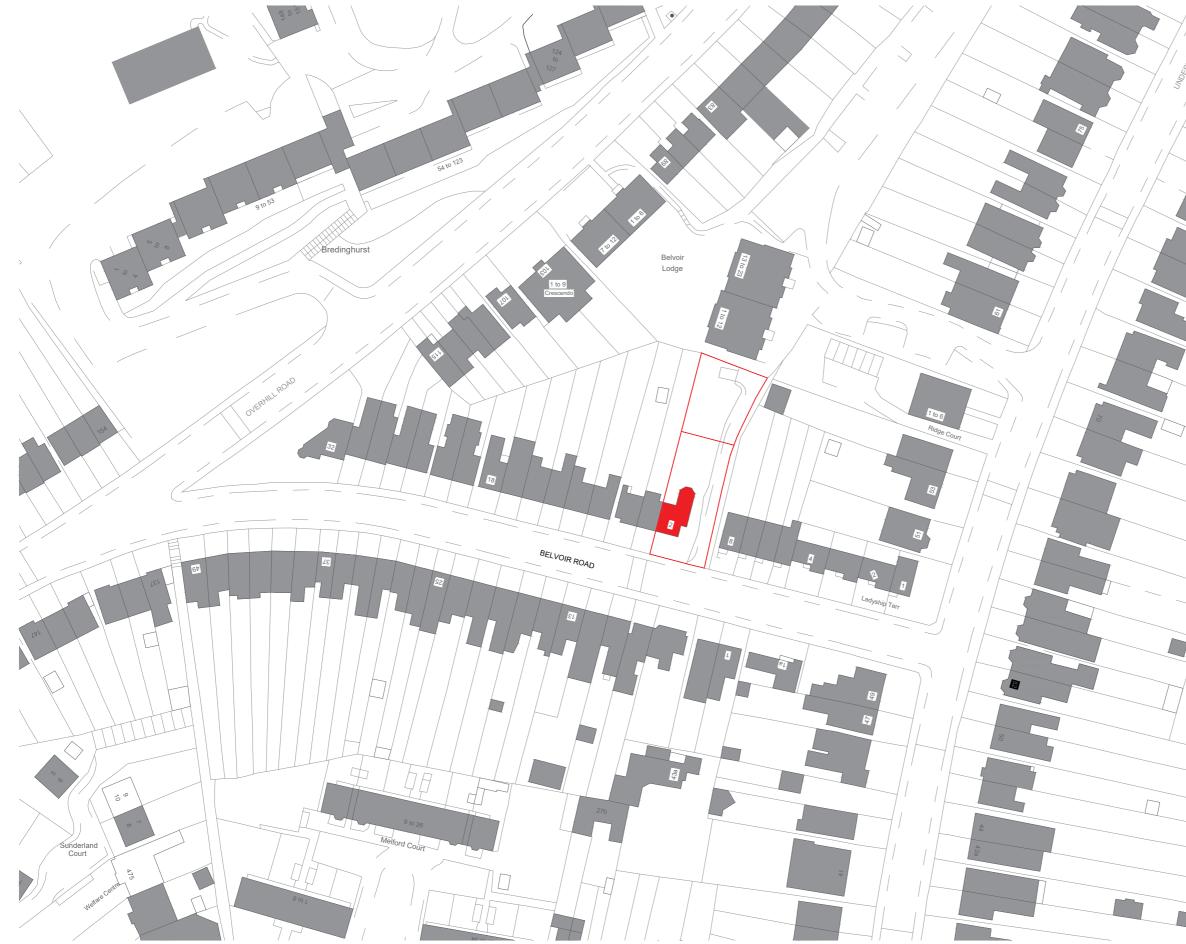

# 700 Drawing

30m 20m

PROJECT: 2 BELVOIR ROAD

CLIENT: CAPITAL 36

DRAWING NAME: EXISTING LOCATION PLAN DRAWING NUMBER: PROJECT ADDRESS: 2 BELVOIR ROAD SE22 0QY PROJECT NUMBER: 0164

SUITABILITY: PLANNING

0164-KAA-XX-XX-DR-A-S1-P2-0001

SCALE: 1:500@ A1

FIRST ISSUE DATE: 31.05.22

General Notes Do not scale from drawings. All dimensions must be checked on site and diss verified with the Architect prior to construction. Unless shown otherwise all di are to be to structural surfaces and are in mm.