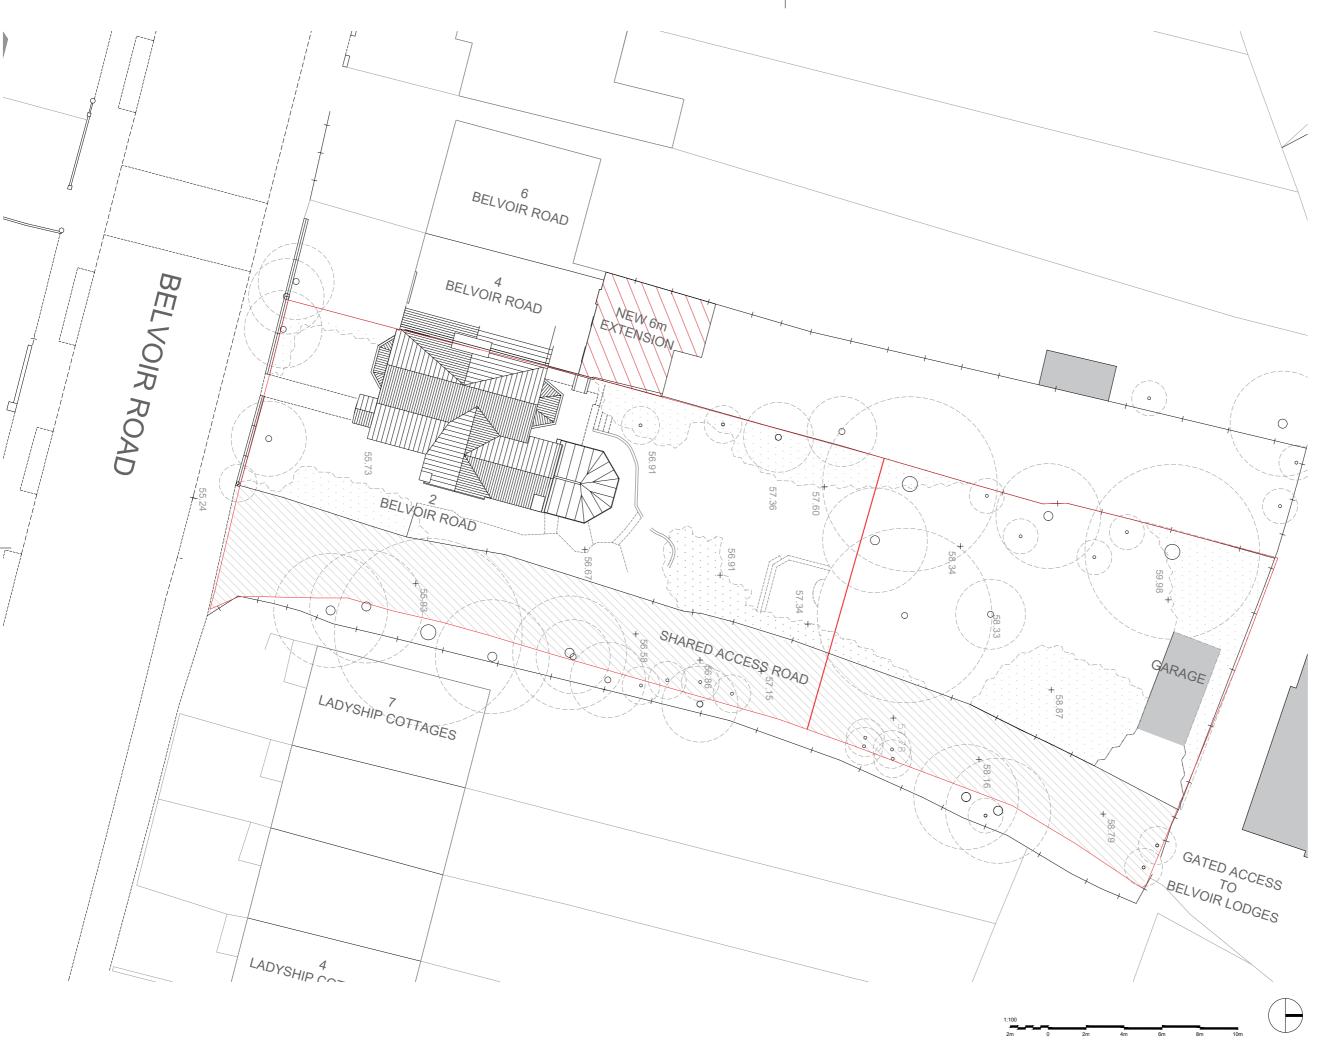

PROJECT: 2 BELVOIR ROAD

CLIENT: CAPITAL 36

DRAWING NAME: EXISTING SITE PLAN PROJECT ADDRESS: 2 BELVOIR ROAD SE22 0QY PROJECT NUMBER: 0164

SUITABILITY: PLANNING

DRAWING NUMBER:

0164-KAA-XX-XX-DR-A-S1-P2-0002

| SCALE:            | APPROVED BY: |
|-------------------|--------------|
| 1:100@ A1         | KAA          |
| FIRST ISSUE DATE: |              |

FIRST ISSUE DATE: 31.05.22

DRAWN BY:

AHA

General Notes Do not scale from drawings. All dimensions must be checked on site and discrepar verified with the Architect prior to construction. Unless shown otherwise all dimensi are to be to structural surfaces and are in mm.