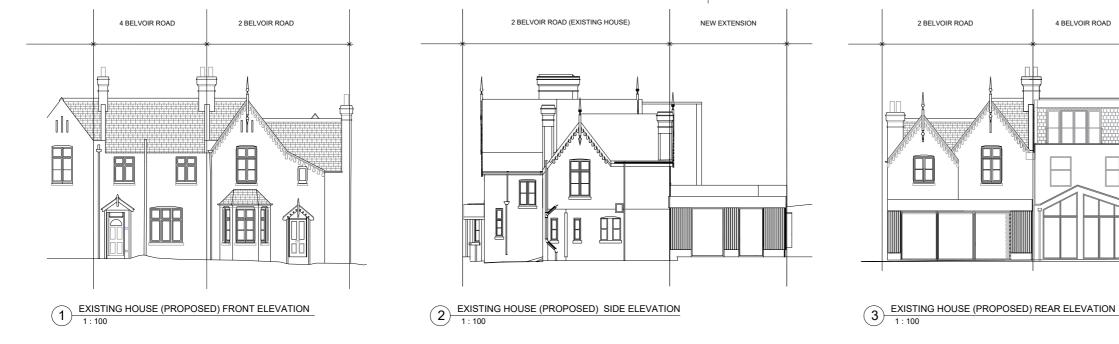

### (4) EXISTING EAST ELEVATION (A-A) 1:100 1:100

PROJECT: 2 BELVOIR ROAD

CLIENT: CAPITAL 36

DRAWING NAME: EXISTING ELEVATIONS DRAWING NUMBER:

0164-KAA-XX-XX-DR-A-S1-P2-0004

SCALE: 1:100@ A1

FIRST ISSUE DATE: 31.05.22