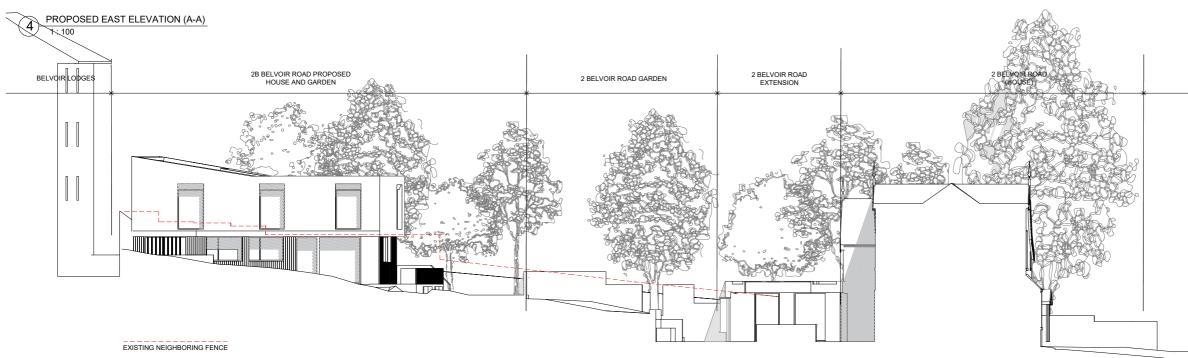

08.06.22 AHA KAA 07.07.22 AHA KAA

SUITABILITY: PLANNING

**Proposed Drawings** 

40m

PROJECT: 2 BELVOIR ROAD

 REV
 REVISION DETAILS

 P1
 Planning Application Drawings

 P2
 Final Planning Application Drawings

DATE DRW CHK 08.06.22 AHA KAA 07.07.22 AHA KAA

PROJECT ADDRESS: 2 BELVOIR ROAD SE22 0QY PROJECT NUMBER: 0164

CLIENT: CAPITAL 36

DRAWING NAME: PROPOSED LOCATION PLAN

SUITABILITY: PLANNING

DRAWING NUMBER: 0164-KAA-XX-XX-DR-A-S1-P2-0100