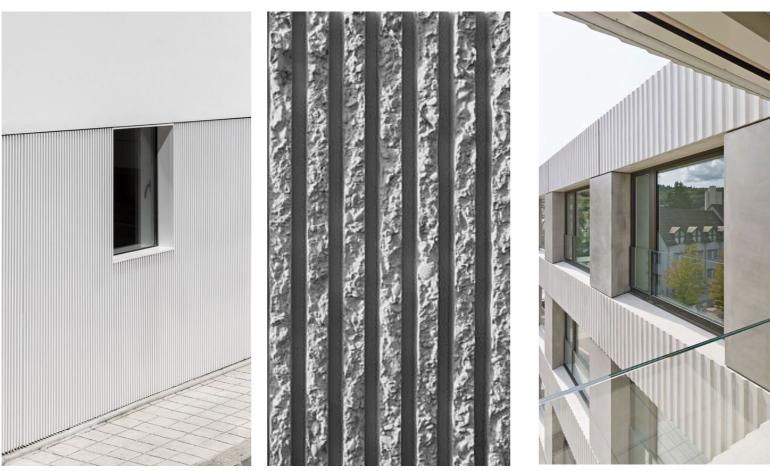

## 600 Materiality

This is a unique site within existing trees of the new building we are looking to use a material that will be long lasting and create an impacting specification. To create depth and projection the windows will be set back into the façade. Reconstituted stone will be used with differing grade of amount of grade withing the mix.

The material is strong and long lasting. Terrazzo style will be used for the base and fluted reconstituted stone will be used for the middle section of both the new build and extension. The top part of the elevation will be made of flush reconstituted stone.