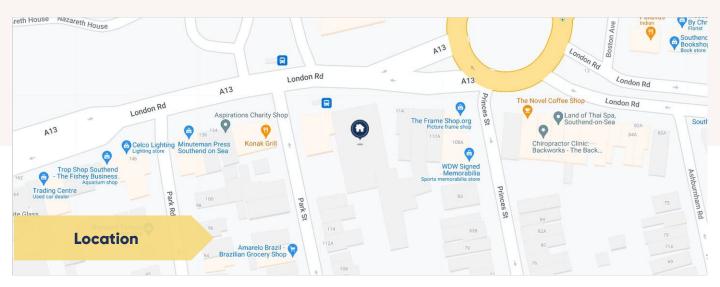

### **Local Train Stations**

Southend Victoria (0.3 miles) Southend Central (0.4 miles) Westcliff-on-Sea (0.6 miles)

### **Local Amenities**

Victoria Shopping Centre (0.1 miles) Westcliff-on-Sea (0.7 miles) Priory Park (1.3 miles)

Under Use Class E, this property will suit a variety of uses including: retail, gym, studios, health clinic, creche, day nursery, health centre, office, café, co-working and professional services.

The location benefits from close proximity to key transport links, including Southend Victoria Station (0.2 miles) and Southend Central Station (0.3 miles), both offering direct services to London Liverpool Street.