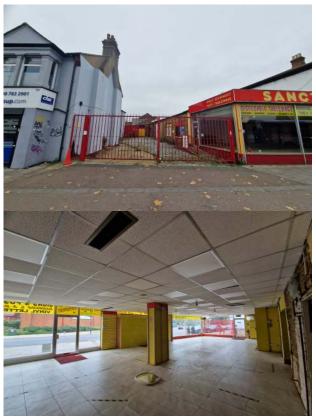

# **Additional Information**

This ground-floor retail unit, offering Class E use, is prominently located with excellent visibility on the busy London Road, adjacent to the town centre and Southend High Street shopping area. The property includes a gated yard and parking area with capacity for up to nine vehicles and ample free parking nearby.

The unit, which is currently vacant, requires modernisation and fit-out. It provides a total floor area of 539 sqm (5,802 sqft) and is available for lease as a single unit or can be subdivided into two smaller units, subject to agreement.