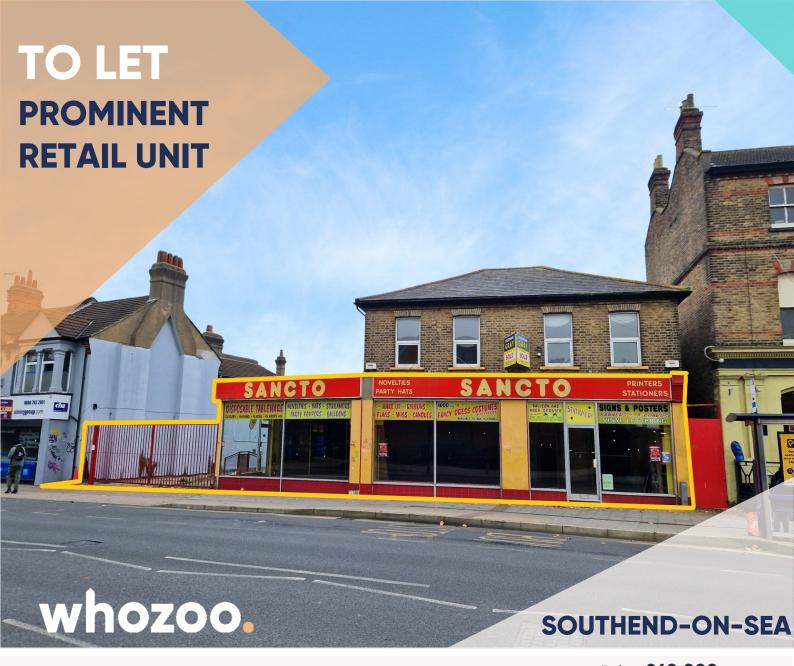

116-122 London Road, Westcliff, Essex SS1 1PQ

Price **£60,000**Per Annum

# **Additional Information**

This ground-floor retail unit, offering Class E use, is prominently located with excellent visibility on the busy London Road, adjacent to the town centre and Southend High Street shopping area. The property includes a gated yard and parking area with capacity for up to nine vehicles and ample free parking nearby.

The unit, which is currently vacant, requires modernisation and fit-out. It provides a total floor area of 539 sqm (5,802 sqft) and is available for lease as a single unit or can be subdivided into two smaller units, subject to agreement.