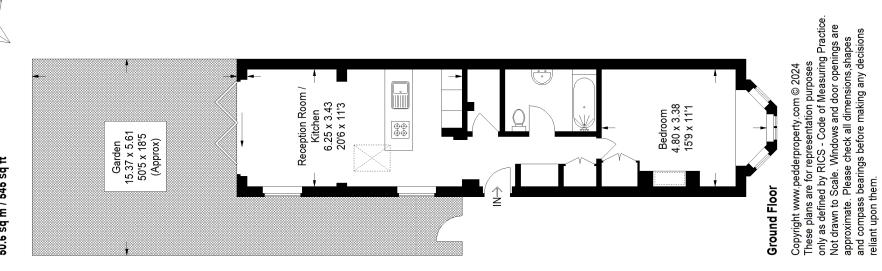

## Floorplan

## Stradella Road, SE24

Ou aucilia INUau, OL 24 Approximate Gross Internal Area 50.6 sq m / 545 sq ft

 Score
 Energy rating
 Current
 Potential

 92+
 A
 B
 71 c
 78 c

 81-91
 B
 C
 78 c
 78 c
 78 c

Pedder Property Ltd trading as Pedder for themselves and for the vendor/landlord of this property whose agents they are, give notice that (1) these particulars do not constitute any part of an offer or contract, (2) all statements contained within these particulars are made without responsibility on the part of Pedder or the vendor/landlord, (3) whilst made in good faith, none of the statements contained within these particulars are to be relied upon as a statement of representation or fact, (4) any intending purchaser/tenant must satisfy him/herself by inspection or otherwise as to the correctness of each of the statements contained within these particulars, (5) the vendor/landlord does not make or give either Pedder or any person in their employment any authority to make or give representation or warranty whatsoever in relation to this property.