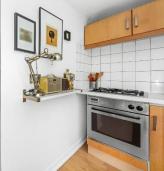

The property is immaculately presented throughout comprising a spacious reception room with large bay window to front, double bedroom with space for large free-standing wardrobes, bathroom, to the rear of the property is the kitchen which has a range of wall & base units, space for undercounter fridge, plumbing for washing machine and large window affording ample light and giving views across neighbouring gardens.