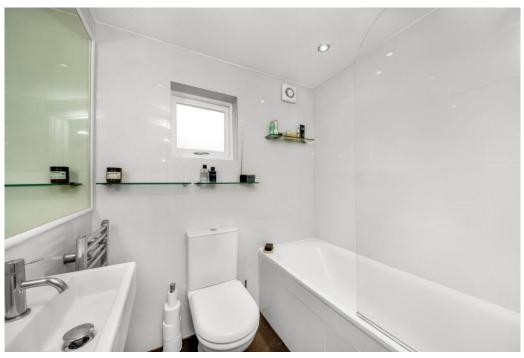

The property is immaculately presented throughout comprising a spacious reception room with large bay window to front, double bedroom with space for large free-standing wardrobes, bathroom, to the rear of the property is the kitchen which has a range of wall & base units, space for undercounter fridge, plumbing for washing machine and large window affording ample light and giving views across neighbouring gardens.