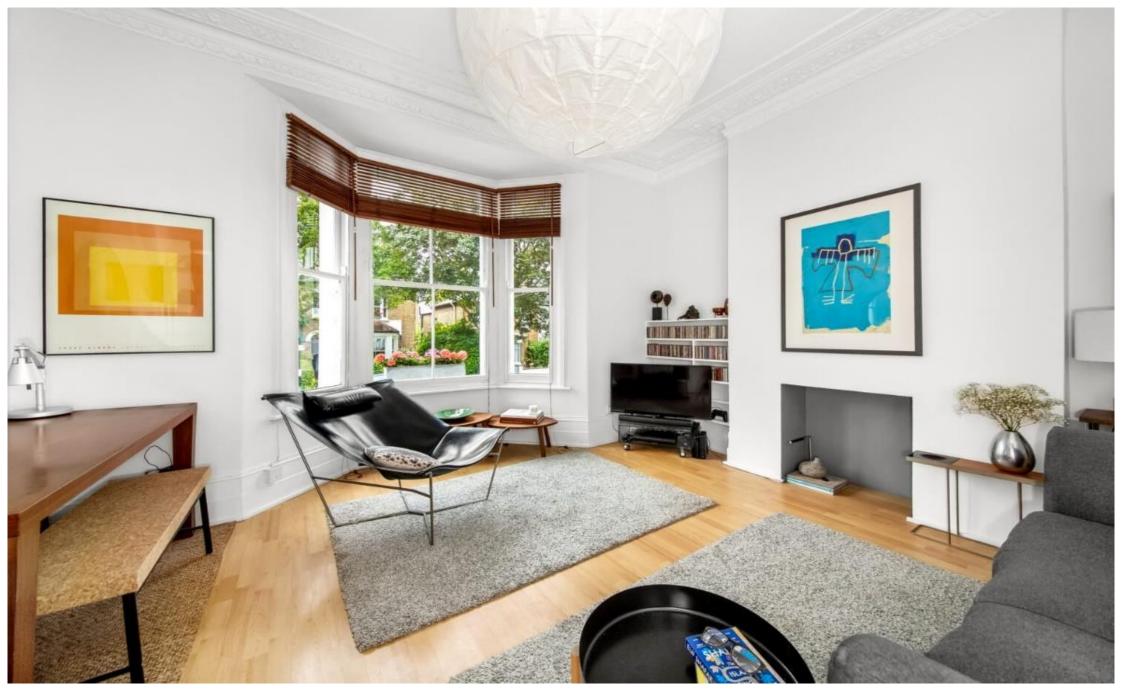

The property is immaculately presented throughout comprising a spacious reception room with large bay window to front, double bedroom with space for large free-standing wardrobes, bathroom, to the rear of the property is the kitchen which has a range of wall & base units, space for undercounter fridge, plumbing for washing machine and large window affording ample light and giving views across neighbouring gardens.