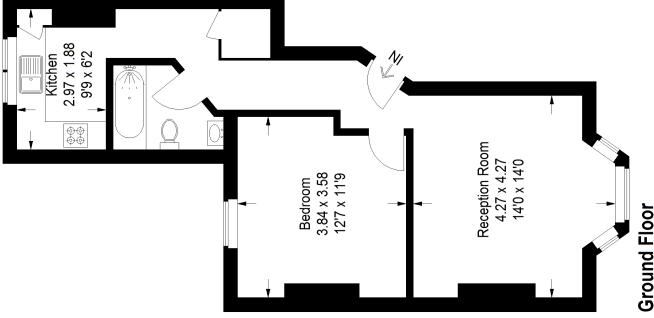

## Floorplan

# Spenser Road, SE24

Approximate Gross Internal Area 50.2 sq m / 540 sq ft

as defined by RICS - Code of Measuring Practice. These plans are for representation purposes only Not drawn to Scale. Windows and door openings are approximate. Please check all dimensions, shapes and compass bearings before making Copyright www.pedderproperty.com © 2023 any decisions reliant upon them.