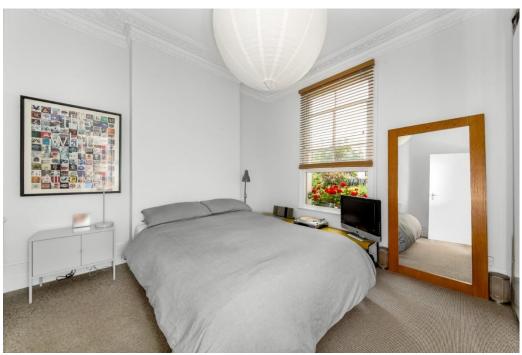

The property is immaculately presented throughout comprising a spacious reception room with large bay window to front, double bedroom with space for large free-standing wardrobes, bathroom, to the rear of the property is the kitchen which has a range of wall & base units, space for undercounter fridge, plumbing for washing machine and large window affording ample light and giving views across neighbouring gardens.