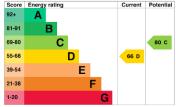

EPC: D | Council Tax Band: B | Lease Term Remaining: 964 Years | GR: Nil | SC: as of when | BI: £505.46