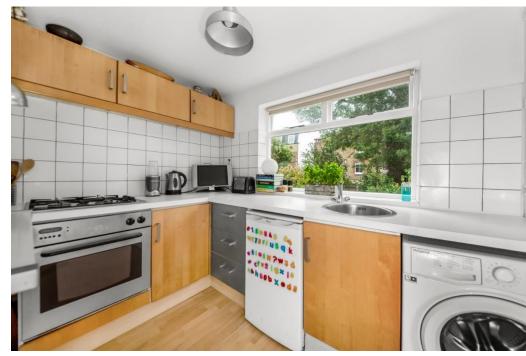

The property is immaculately presented throughout comprising a spacious reception room with large bay window to front, double bedroom with space for large free-standing wardrobes, bathroom, to the rear of the property is the kitchen which has a range of wall & base units, space for undercounter fridge, plumbing for washing machine and large window affording ample light and giving views across neighbouring gardens.