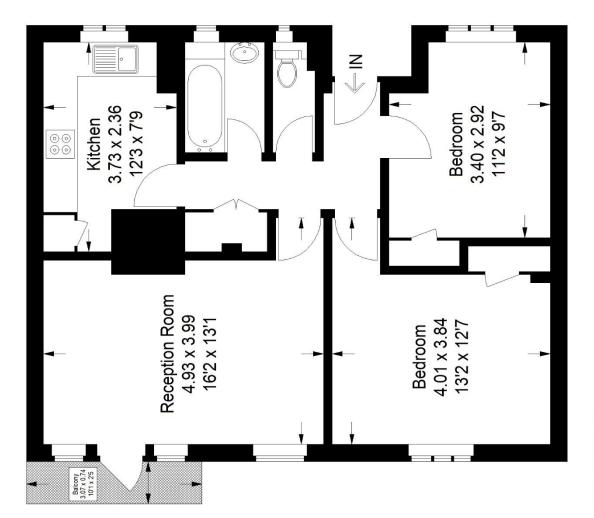

## Floorplan

# Mcleod House, SE23

Approximate Gross Internal Area 62.1 sq m / 668 sq ft

### First Floor

These plans are for representation purposes only as and compass bearings before making any decisions - Code of Measuring Practice. Not approximate. Please check all dimensions, shapes drawn to Scale. Windows and door openings are Copyright www.pedderproperty.com © 2024 reliant upon them. defined by RICS