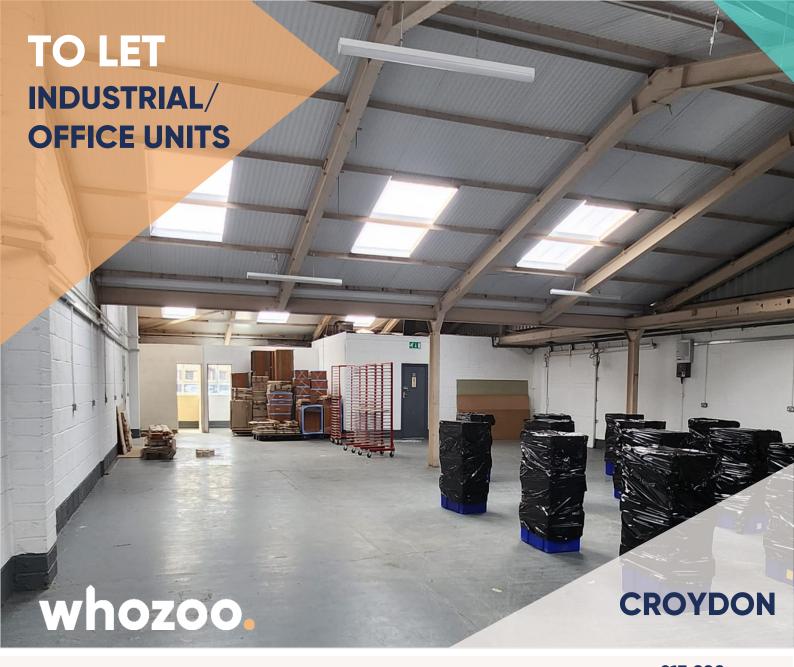

Vulcan Way Business Centre, Croydon, London CRO 9UG

From £13,980 Per Annum

**Property Type** 

**WAREHOUSE** 

Size

FROM 552 FT<sup>2</sup>

**Tenure** 

**LEASEHOLD** 

Unit 2: A spacious warehouse spanning 5,638 sqft, priced at £4,699.00 + VAT per month, with a deposit of £15,000. Available in March.

Unit 23: A warehouse measuring 552 sqft, priced at £1,165.00 + VAT per month. Deposit of £2,400. Available in April