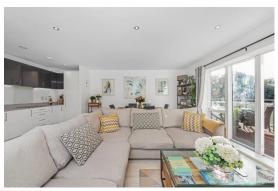

#### In detail

A light, bright and superbly presented two double bedroom apartment well placed for central Crystal Palace and transport links.

This generously proportioned accommodation boasts 949 sq ft / 88.2 sq m and forms part of the highly regarded Alto development which was build completed approximately five years ago. These properties are popular with professionals and downsizers alike, favoured for the high standard of finish, larger than average proportions, security features, and, in this instance, gated off street parking. Located on the fourth floor, there is a sizeable private terrace which is ideal for unwinding on sunny summer days or allows ample space to comfortably entertain. The main living room extends to 20ft and is socially open plan to a nicely recessed kitchen with Bosch integrated appliances, quartz surfaces, and plenty of storage units. Both bedrooms are excellent sizes, the master especially which includes fitted wardrobe space and an en suite shower room. Other notable features include substantial hallway storage, fresh neutral décor, solid wood flooring, lift service, and energy efficiency.