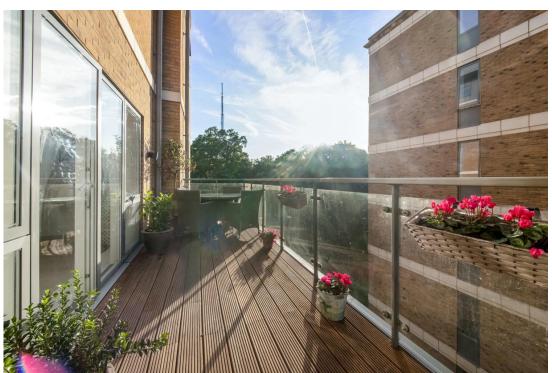

#### In detail

A light, bright and superbly presented two double bedroom apartment well placed for central Crystal Palace and transport links.

This generously proportioned accommodation boasts 949 sq ft / 88.2 sq m and forms part of the highly regarded Alto development which was build completed approximately five years ago. These properties are popular with professionals and downsizers alike, favoured for the high standard of finish, larger than average proportions, security features, and, in this instance, gated off street parking. Located on the fourth floor, there is a sizeable private terrace which is ideal for unwinding on sunny summer days or allows ample space to comfortably entertain. The main living room extends to 20ft and is socially open plan to a nicely recessed kitchen with Bosch integrated appliances, quartz surfaces, and plenty of storage units. Both bedrooms are excellent sizes, the master especially which includes fitted wardrobe space and an en suite shower room. Other notable features include substantial hallway storage, fresh neutral décor, solid wood flooring, lift service, and energy efficiency.