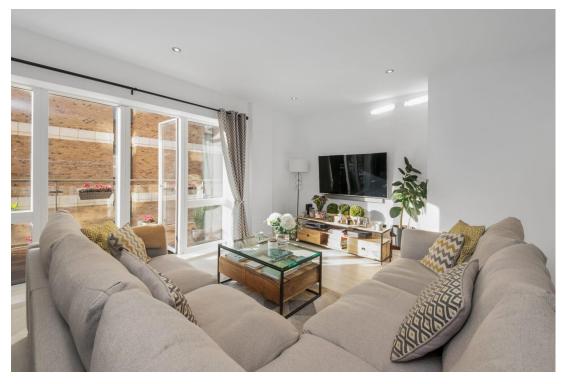

#### In detail

A light, bright and superbly presented two double bedroom apartment well placed for central Crystal Palace and transport links.

This generously proportioned accommodation boasts 949 sq ft / 88.2 sq m and forms part of the highly regarded Alto development which was build completed approximately five years ago. These properties are popular with professionals and downsizers alike, favoured for the high standard of finish, larger than average proportions, security features, and, in this instance, gated off street parking. Located on the fourth floor, there is a sizeable private terrace which is ideal for unwinding on sunny summer days or allows ample space to comfortably entertain. The main living room extends to 20ft and is socially open plan to a nicely recessed kitchen with Bosch integrated appliances, quartz surfaces, and plenty of storage units. Both bedrooms are excellent sizes, the master especially which includes fitted wardrobe space and an en suite shower room. Other notable features include substantial hallway storage, fresh neutral décor, solid wood flooring, lift service, and energy efficiency.