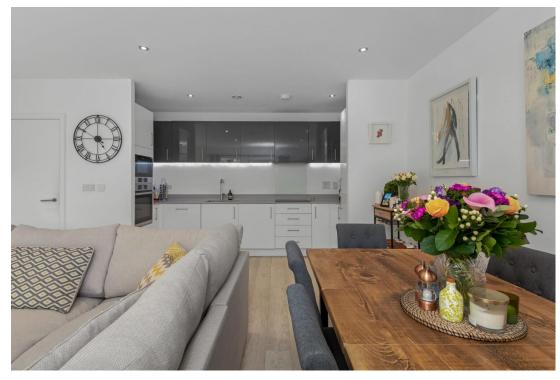

#### In detail

A light, bright and superbly presented two double bedroom apartment well placed for central Crystal Palace and transport links.

This generously proportioned accommodation boasts 949 sq ft / 88.2 sq m and forms part of the highly regarded Alto development which was build completed approximately five years ago. These properties are popular with professionals and downsizers alike, favoured for the high standard of finish, larger than average proportions, security features, and, in this instance, gated off street parking. Located on the fourth floor, there is a sizeable private terrace which is ideal for unwinding on sunny summer days or allows ample space to comfortably entertain. The main living room extends to 20ft and is socially open plan to a nicely recessed kitchen with Bosch integrated appliances, quartz surfaces, and plenty of storage units. Both bedrooms are excellent sizes, the master especially which includes fitted wardrobe space and an en suite shower room. Other notable features include substantial hallway storage, fresh neutral décor, solid wood flooring, lift service, and energy efficiency.