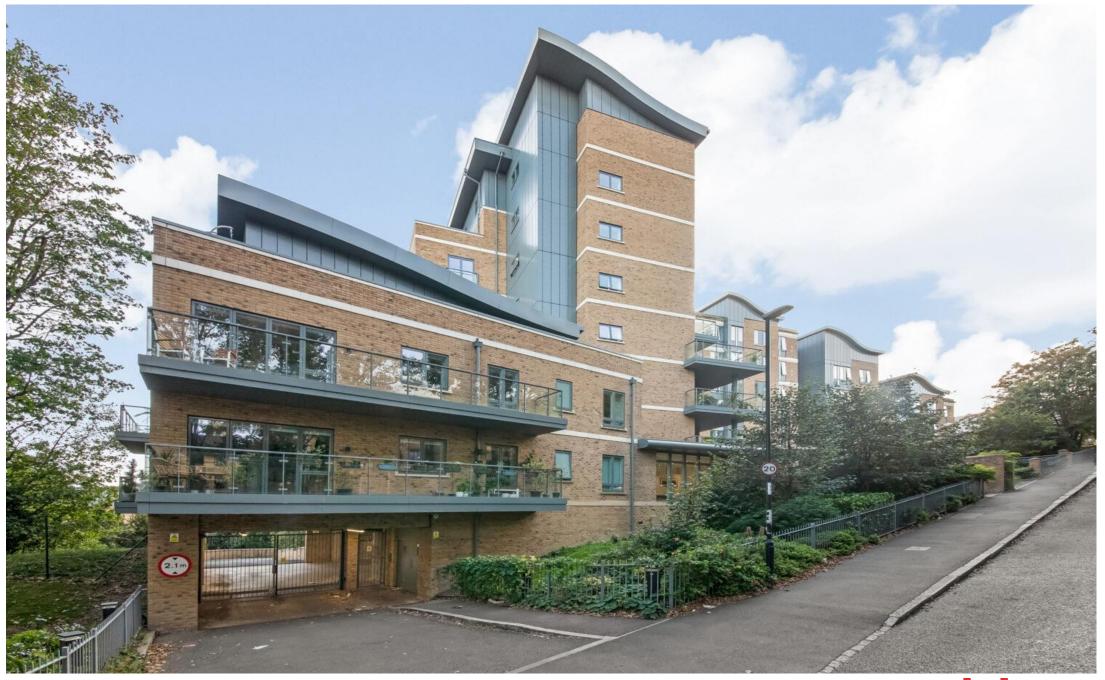

Sylvan Hill, SE19 £550,000 0208 702 9333 pedderproperty.com

#### In detail

A light, bright and superbly presented two double bedroom apartment well placed for central Crystal Palace and transport links.

This generously proportioned accommodation boasts 949 sq ft / 88.2 sq m and forms part of the highly regarded Alto development which was build completed approximately five years ago. These properties are popular with professionals and downsizers alike, favoured for the high standard of finish, larger than average proportions, security features, and, in this instance, gated off street parking. Located on the fourth floor, there is a sizeable private terrace which is ideal for unwinding on sunny summer days or allows ample space to comfortably entertain. The main living room extends to 20ft and is socially open plan to a nicely recessed kitchen with Bosch integrated appliances, quartz surfaces, and plenty of storage units. Both bedrooms are excellent sizes, the master especially which includes fitted wardrobe space and an en suite shower room. Other notable features include substantial hallway storage, fresh neutral décor, solid wood flooring, lift service, and energy efficiency.