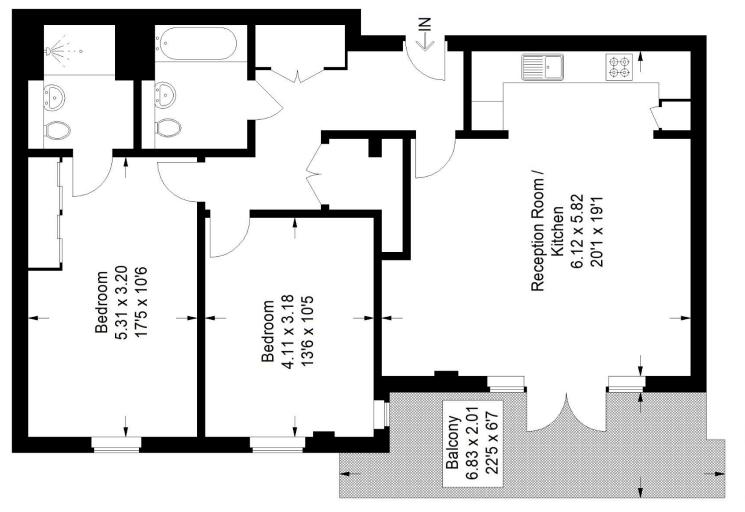

# Floorplan

## Sylvan Hill, SE19

Approximate Gross Internal Area 88.2 sq m / 949 sq ft

### Fourth Floor

Copyright www.pedderproperty.com © 2023

These plans are for representation purposes only as defined by RICS openings are approximate. Please check all dimensions, shapes and Code of Measuring Practice. Not drawn to Scale. Windows and door compass bearings before making any decisions reliant upon them.