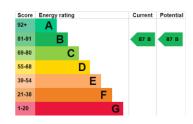

EPC: B | Council Tax Band: C | Lease: 244 years remaining | SC: £2,000pa | GR: £450 | BI: TBC