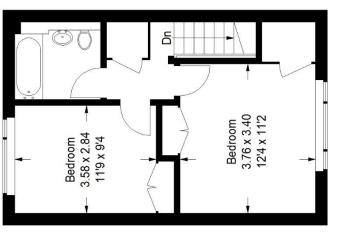

# Floorplan

## Holmhurst,

Second Floor = 36.2 sq m / 389 sq ft Ground Floor = 5.2 sq m / 56 sq ft Approximate Gross Internal Area First Floor = 36.4 sq m / 392 sq ft Total = 77.8 sq m / 837 sq ft

### First Floor

every care is taken in the preparation of this plan, please check This plan is for layout guidance only. Not drawn to scale unless all dimensions, shapes and compass bearings before making stated. Windows and door openings are approximate. Whilst any decisions reliant upon them. (ID1013206)