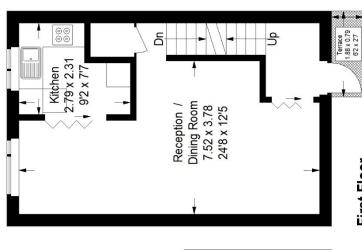

# Floorplan

## Holmhurst,

Second Floor = 36.2 sq m / 389 sq ft Ground Floor = 5.2 sq m / 56 sq ft Approximate Gross Internal Area First Floor = 36.4 sq m / 392 sq ft Total = 77.8 sq m / 837 sq ft

### First Floor

every care is taken in the preparation of this plan, please check This plan is for layout guidance only. Not drawn to scale unless all dimensions, shapes and compass bearings before making stated. Windows and door openings are approximate. Whilst any decisions reliant upon them. (ID1013206)