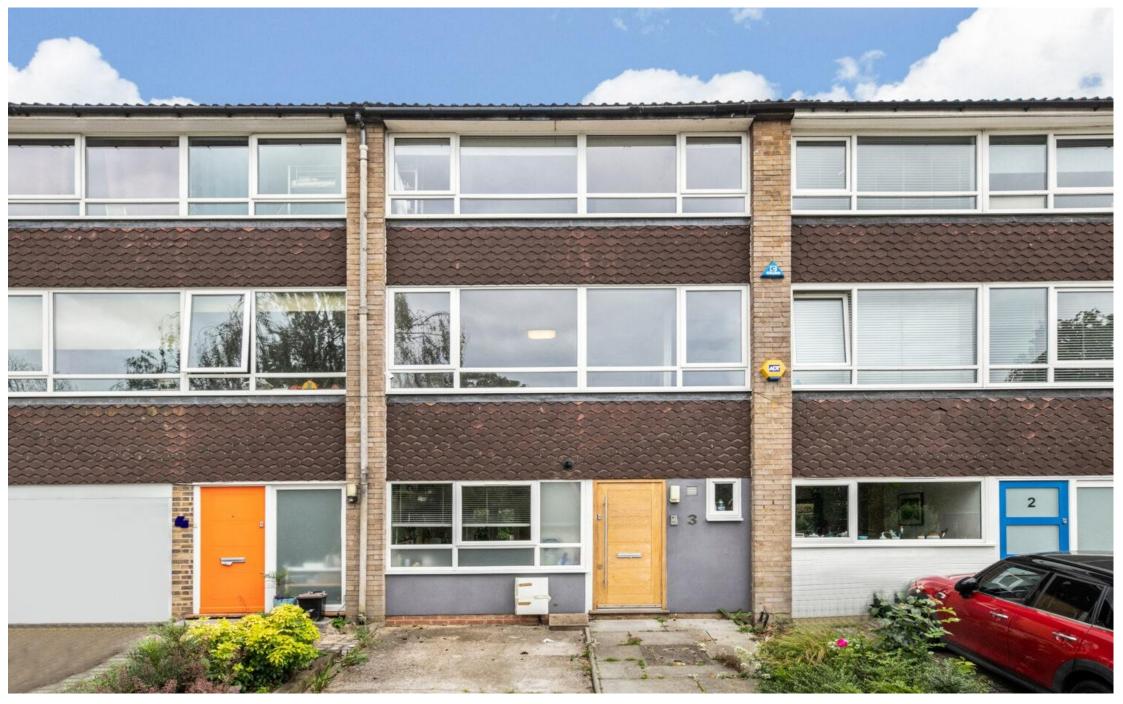

Gipsy Hill, SE19 £850,000 0208 702 9333 pedderproperty.com

## In general

- No onward chain
- Three bedroom town house
- Opposite Long Meadow
- Separate home office/ storage room
- En suite shower room
- Central location
- Off street parking

## In detail

A high specification three bedroom mid-century town house in excellent condition and available for sale with no ongoing chain.

Arranged over three levels and offering flexible living accommodation, this property has been previously remodelled and upgraded to offer a contemporary living space with quality fittings, clean lines, and a sympathy for mid-century design. The upgrades were completed with long-term endurance at the forefront and should please those who prefer uncluttered functionality.

Points to note include a mix of birch style Karndean oak and parquet flooring, a high gloss kitchen with premium integrated appliances and composite stone surfaces, guest cloakroom, a low maintenance rear garden with home office / storage room, an en suite shower room, an open-plan kitchen / dining / day room and separate reception room and off street parking.