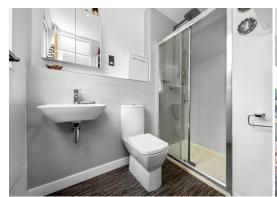

Points to note include a mix of birch style Karndean oak and parquet flooring, a high gloss kitchen with premium integrated appliances and composite stone surfaces, guest cloakroom, a low maintenance rear garden with home office / storage room, an en suite shower room, an open-plan kitchen / dining / day room and separate reception room and off street parking.