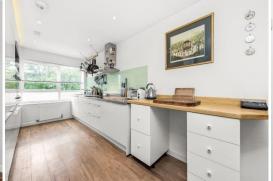

Points to note include a mix of birch style Karndean oak and parquet flooring, a high gloss kitchen with premium integrated appliances and composite stone surfaces, guest cloakroom, a low maintenance rear garden with home office / storage room, an en suite shower room, an open-plan kitchen / dining / day room and separate reception room and off street parking.