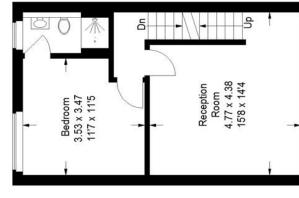

## Floorplan

## Graveley Court, SE19

Ground Floor (Excluding Garden Room / Shed) 37.8 sq m / 407 sq ft First Floor = 38.5 sq m / 414 sq ft Second Floor = 38.5 sq m / 414 sq ft Total = 114.8 sq m / 1235 sq ft Approximate Gross Internal Area

Z

= Reduced headroom below 1.5 m / 5'0

First Floor

Copyright www.pedderproperty.com © 2023

These plans are for representation purposes only as defined by RICS - Code of Measuring Practice. Not drawn to Scale. Windows and door openings are approximate. Please check all dimensions, shapes and compass bearings before making any decisions reliant upon them.