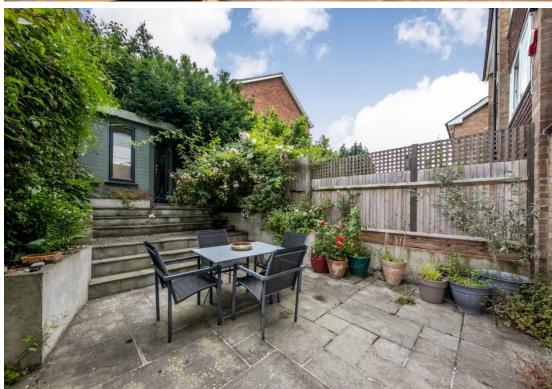

Points to note include a mix of birch style Karndean oak and parquet flooring, a high gloss kitchen with premium integrated appliances and composite stone surfaces, guest cloakroom, a low maintenance rear garden with home office / storage room, an en suite shower room, an open-plan kitchen / dining / day room and separate reception room and off street parking.