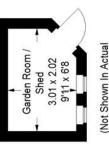

## Floorplan

## Graveley Court, SE19

Ground Floor (Excluding Garden Room / Shed) 37.8 sq m / 407 sq ft First Floor = 38.5 sq m / 414 sq ft Second Floor = 38.5 sq m / 414 sq ft Total = 114.8 sq m / 1235 sq ft Approximate Gross Internal Area

Z

= Reduced headroom below 1.5 m / 5'0

First Floor

Copyright www.pedderproperty.com © 2023

These plans are for representation purposes only as defined by RICS - Code of Measuring Practice. Not drawn to Scale. Windows and door openings are approximate. Please check all dimensions, shapes and compass bearings before making any decisions reliant upon them.