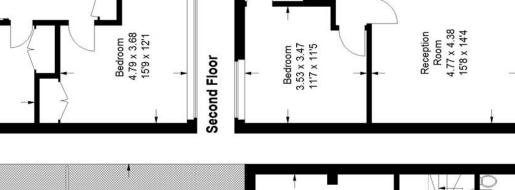

## Floorplan

## Graveley Court, SE19

Ground Floor (Excluding Garden Room / Shed) 37.8 sq m / 407 sq ft First Floor = 38.5 sq m / 414 sq ft Second Floor = 38.5 sq m / 414 sq ft Total = 114.8 sq m / 1235 sq ft Approximate Gross Internal Area

Z

= Reduced headroom below 1.5 m / 5'0

First Floor

Copyright www.pedderproperty.com © 2023

These plans are for representation purposes only as defined by RICS - Code of Measuring Practice. Not drawn to Scale. Windows and door openings are approximate. Please check all dimensions, shapes and compass bearings before making any decisions reliant upon them.