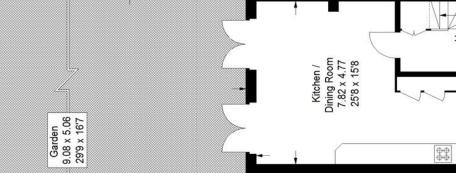

## Floorplan

## Graveley Court, SE19

Ground Floor (Excluding Garden Room / Shed) 37.8 sq m / 407 sq ft First Floor = 38.5 sq m / 414 sq ft Second Floor = 38.5 sq m / 414 sq ft Total = 114.8 sq m / 1235 sq ft Approximate Gross Internal Area

Z

= Reduced headroom below 1.5 m / 5'0

First Floor

Copyright www.pedderproperty.com © 2023

These plans are for representation purposes only as defined by RICS - Code of Measuring Practice. Not drawn to Scale. Windows and door openings are approximate. Please check all dimensions, shapes and compass bearings before making any decisions reliant upon them.