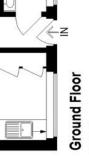

## Floorplan

## Graveley Court, SE19

Ground Floor (Excluding Garden Room / Shed) 37.8 sq m / 407 sq ft First Floor = 38.5 sq m / 414 sq ft Second Floor = 38.5 sq m / 414 sq ft Total = 114.8 sq m / 1235 sq ft Approximate Gross Internal Area

Z

= Reduced headroom below 1.5 m / 5'0

First Floor

Copyright www.pedderproperty.com © 2023

These plans are for representation purposes only as defined by RICS - Code of Measuring Practice. Not drawn to Scale. Windows and door openings are approximate. Please check all dimensions, shapes and compass bearings before making any decisions reliant upon them.