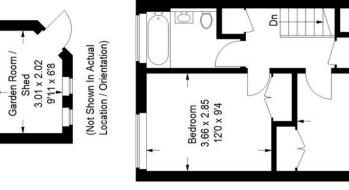

## Floorplan

## Graveley Court, SE19

Ground Floor (Excluding Garden Room / Shed) 37.8 sq m / 407 sq ft First Floor = 38.5 sq m / 414 sq ft Second Floor = 38.5 sq m / 414 sq ft Total = 114.8 sq m / 1235 sq ft Approximate Gross Internal Area

Z

= Reduced headroom below 1.5 m / 5'0

First Floor

Copyright www.pedderproperty.com © 2023

These plans are for representation purposes only as defined by RICS - Code of Measuring Practice. Not drawn to Scale. Windows and door openings are approximate. Please check all dimensions, shapes and compass bearings before making any decisions reliant upon them.