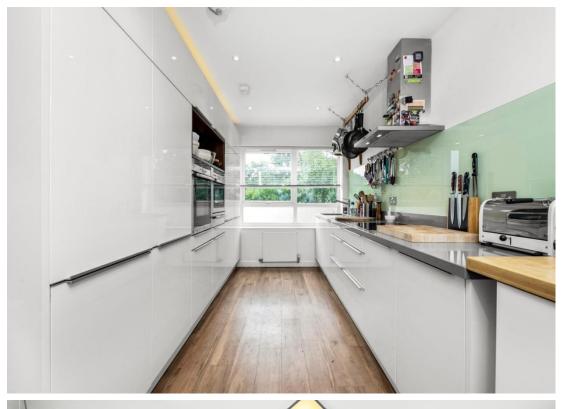

## In detail

A high specification three bedroom mid-century town house in excellent condition and available for sale with no ongoing chain.

Arranged over three levels and offering flexible living accommodation, this property has been previously remodelled and upgraded to offer a contemporary living space with quality fittings, clean lines, and a sympathy for mid-century design. The upgrades were completed with long-term endurance at the forefront and should please those who prefer uncluttered functionality.

Points to note include a mix of birch style Karndean oak and parquet flooring, a high gloss kitchen with premium integrated appliances and composite stone surfaces, guest cloakroom, a low maintenance rear garden with home office / storage room, an en suite shower room, an open-plan kitchen / dining / day room and separate reception room and off street parking.