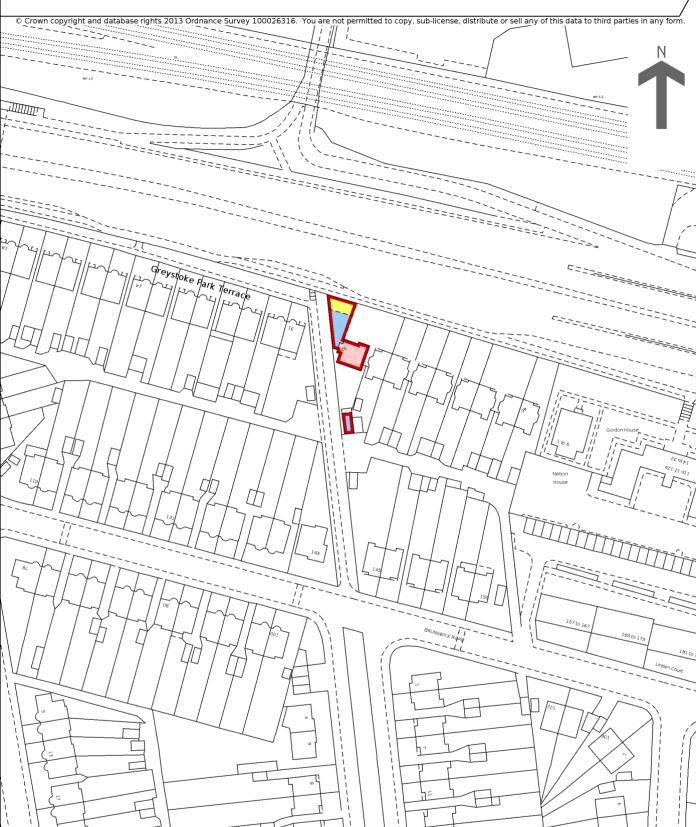

## HM Land Registry Current title plan

Title number AGL294278
Ordnance Survey map reference TQ1882NW
Scale 1:1250
Administrative area Ealing

This is a copy of the title plan on 12 JUL 2022 at 16:36:09. This copy does not take account of any application made after that time even if still pending in HM Land Registry when this copy was issued.

HM Land Registry endeavours to maintain high quality and scale accuracy of title plan images. The quality and accuracy of any print will depend on your printer, your computer and its print settings. This title plan shows the general position, not the exact line, of the boundaries. It may be subject to distortions in scale. Measurements scaled from this plan may not match measurements between the same points on the ground.