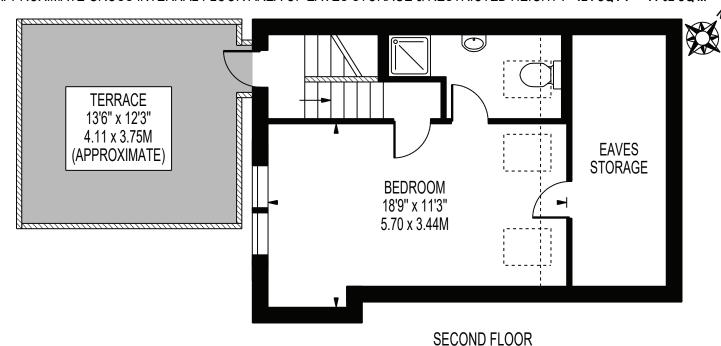

## HARBUT ROAD

## APPROXIMATE TOTAL INTERNAL FLOOR AREA: 1002 SQ FT - 93.05 SQ M

(INCLUDING EAVES STORAGE & RESTRICTED HEIGHT AREA)

APPROXIMATE GROSS INTERNAL FLOOR AREA OF EAVES STORAGE & RESTRICTED HEIGHT: 124 SQ FT - 11 52 SQ M

RECEPTION ROOM
17'3" x 14'3"
5.23 x 4.38M

12'1" x 11'9"
3.68 x 3.56M

GROUND FLOOR ENTRANCE

FOR ILLUSTRATION PURPOSES ONLY

THIS FLOOR PLAN SHOULD BE USED AS A GENERAL OUTLINE FOR GUIDANCE ONLY AND DOES NOT CONSTITUTE IN WHOLE OR IN PART AN OFFER OR CONTRACT.
ANY INTENDING PURCHASER OR LESSEE SHOULD SATISFY THEMSELVES BY INSPECTION, SEARCHES, ENQUIRIES AND FULL SURVEY AS TO THE CORRECTNESS OF EACH STATEMENT.
ANY AREAS, MEASUREMENTS OR DISTANCES QUOTED ARE APPROXIMATE AND SHOULD NOT BE USED TO VALUE A PROPERTY OR BE THE BASIS OF ANY SALE OR LET.