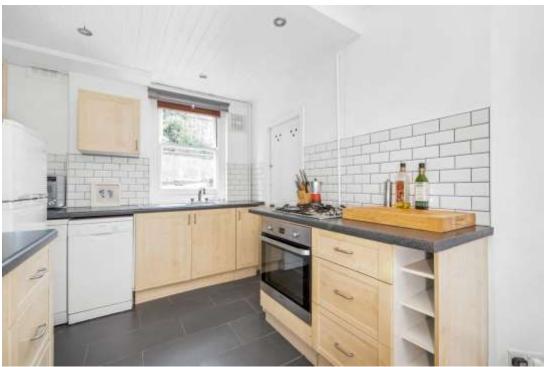

This characterful space is accessed via a private entrance and totals 852 sq ft / 79.2 sq m of neutrally decorated and immediately enjoyable accommodation, including a 22 ft reception room with a large bright bay window. This room is socially open-plan to a kitchen with plenty of storage, and also boasts a solid fuel burner and stripped wood flooring. A 16ft master bedroom is located at the rear of the building a provides a calm, spacious retreat with fitted storage and French doors to the outside. The remainder of the property comprises of the second bedroom, a large storage cupboard, and the bathroom with a rainfall shower. Externally there is direct access to a 24ft private section of garden with an easterly aspect, surrounded by lush greenery.