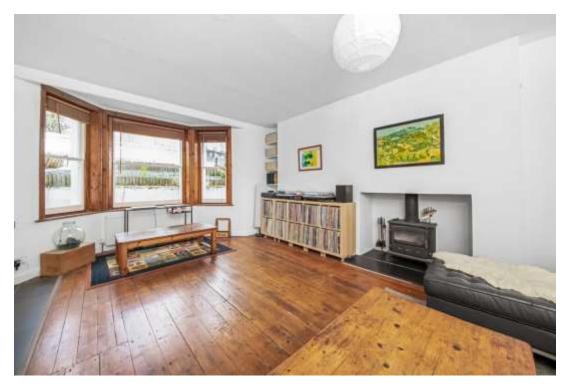

This characterful space is accessed via a private entrance and totals 852 sq ft / 79.2 sq m of neutrally decorated and immediately enjoyable accommodation, including a 22 ft reception room with a large bright bay window. This room is socially open-plan to a kitchen with plenty of storage, and also boasts a solid fuel burner and stripped wood flooring. A 16ft master bedroom is located at the rear of the building a provides a calm, spacious retreat with fitted storage and French doors to the outside. The remainder of the property comprises of the second bedroom, a large storage cupboard, and the bathroom with a rainfall shower. Externally there is direct access to a 24ft private section of garden with an easterly aspect, surrounded by lush greenery.