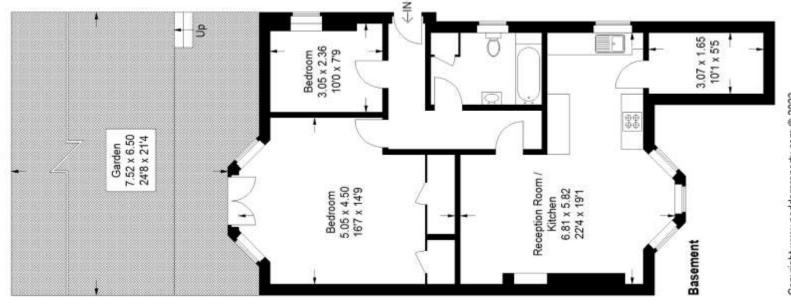

## Floorplan

## Anerley Park, SE20

Approximate Gross Internal Area 79.2 sq m / 852 sq ft

Copyright www.pedderproperty.com © 2023

These plans are for representation purposes only as defined by RICS Code of Measuring Practice. Not drawn to Scale. Windows and door
openings are approximate. Please check all dimensions, shapes
and compass bearings before making any decisions reliant upon them.