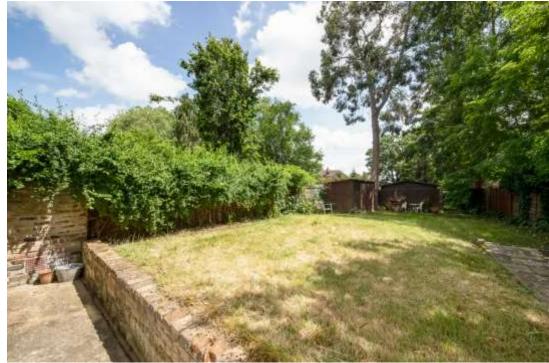

This characterful space is accessed via a private entrance and totals 852 sq ft / 79.2 sq m of neutrally decorated and immediately enjoyable accommodation, including a 22 ft reception room with a large bright bay window. This room is socially open-plan to a kitchen with plenty of storage, and also boasts a solid fuel burner and stripped wood flooring. A 16ft master bedroom is located at the rear of the building a provides a calm, spacious retreat with fitted storage and French doors to the outside. The remainder of the property comprises of the second bedroom, a large storage cupboard, and the bathroom with a rainfall shower. Externally there is direct access to a 24ft private section of garden with an easterly aspect, surrounded by lush greenery.