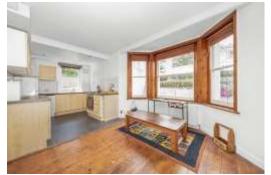

This characterful space is accessed via a private entrance and totals 852 sq ft / 79.2 sq m of neutrally decorated and immediately enjoyable accommodation, including a 22 ft reception room with a large bright bay window. This room is socially open-plan to a kitchen with plenty of storage, and also boasts a solid fuel burner and stripped wood flooring. A 16ft master bedroom is located at the rear of the building a provides a calm, spacious retreat with fitted storage and French doors to the outside. The remainder of the property comprises of the second bedroom, a large storage cupboard, and the bathroom with a rainfall shower. Externally there is direct access to a 24ft private section of garden with an easterly aspect, surrounded by lush greenery.