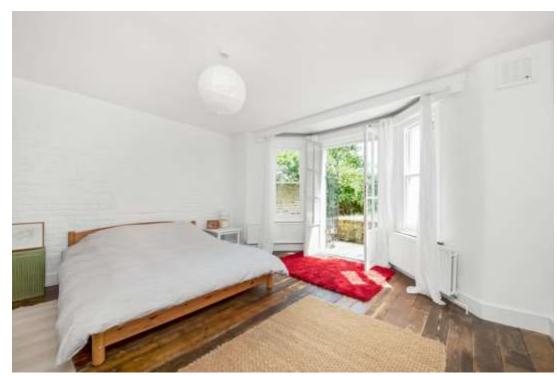

This characterful space is accessed via a private entrance and totals 852 sq ft / 79.2 sq m of neutrally decorated and immediately enjoyable accommodation, including a 22 ft reception room with a large bright bay window. This room is socially open-plan to a kitchen with plenty of storage, and also boasts a solid fuel burner and stripped wood flooring. A 16ft master bedroom is located at the rear of the building a provides a calm, spacious retreat with fitted storage and French doors to the outside. The remainder of the property comprises of the second bedroom, a large storage cupboard, and the bathroom with a rainfall shower. Externally there is direct access to a 24ft private section of garden with an easterly aspect, surrounded by lush greenery.