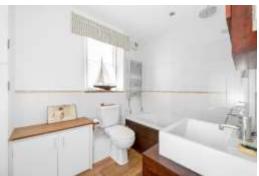

This characterful space is accessed via a private entrance and totals 852 sq ft / 79.2 sq m of neutrally decorated and immediately enjoyable accommodation, including a 22 ft reception room with a large bright bay window. This room is socially open-plan to a kitchen with plenty of storage, and also boasts a solid fuel burner and stripped wood flooring. A 16ft master bedroom is located at the rear of the building a provides a calm, spacious retreat with fitted storage and French doors to the outside. The remainder of the property comprises of the second bedroom, a large storage cupboard, and the bathroom with a rainfall shower. Externally there is direct access to a 24ft private section of garden with an easterly aspect, surrounded by lush greenery.