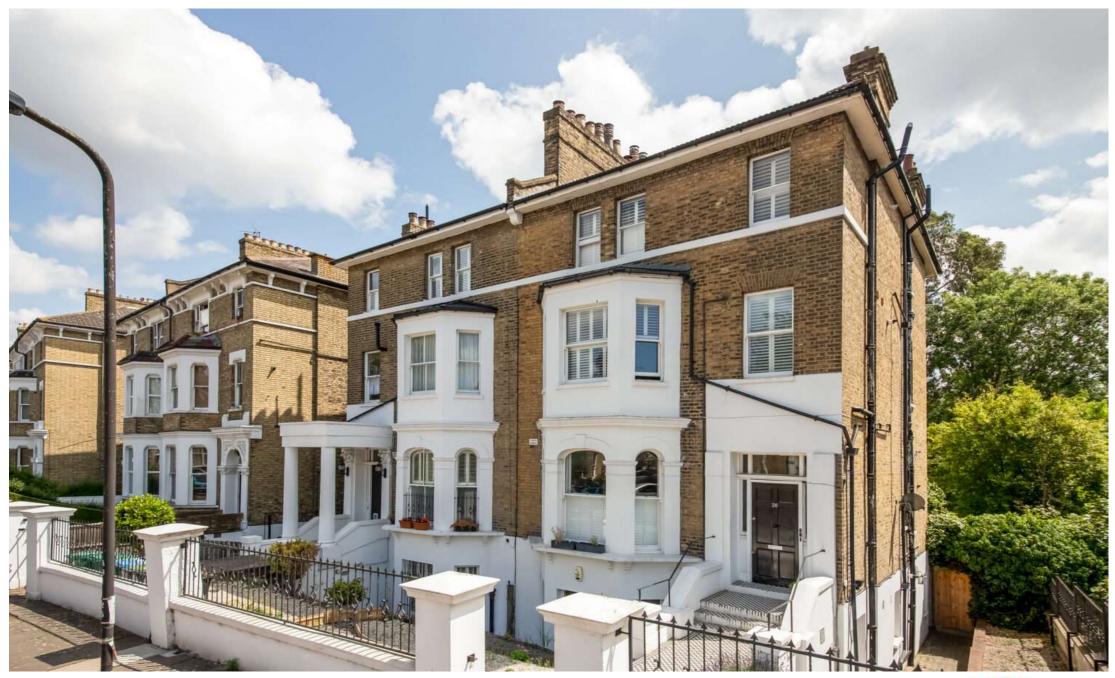

Anerley Park , SE20 OIEO £425,000 0208 702 9333 pedderproperty.com

## In detail

A generously proportioned ground floor garden flat positioned on a highly popular road moments from Crystal Palace Park, available for sale with no onward chain and a share of the freehold.

This characterful space is accessed via a private entrance and totals 852 sq ft / 79.2 sq m of neutrally decorated and immediately enjoyable accommodation, including a 22 ft reception room with a large bright bay window. This room is socially open-plan to a kitchen with plenty of storage, and also boasts a solid fuel burner and stripped wood flooring. A 16ft master bedroom is located at the rear of the building a provides a calm, spacious retreat with fitted storage and French doors to the outside. The remainder of the property comprises of the second bedroom, a large storage cupboard, and the bathroom with a rainfall shower. Externally there is direct access to a 24ft private section of garden with an easterly aspect, surrounded by lush greenery.