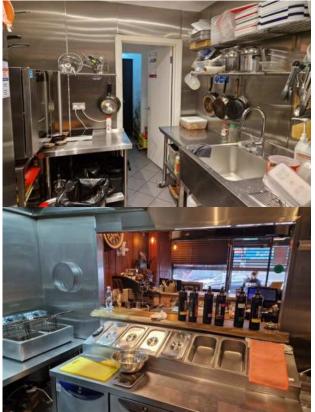

# **Additional Information**

This fully equipped ground-floor Polish restaurant, trading as On'On Grill & Pierogi, is ideally located with excellent visibility on the busy Green Lanes in Palmers Green, North London. The property measure 54 sqm (581 sqft) and is finished to a high standard, featuring a fully equipped kitchen with modern appliances, ample storage, tasteful décor, and comfortable seating for up to six guests. It would appeal to operators in the restaurant and takeaway sectors, as well as other businesses within Use Class E.