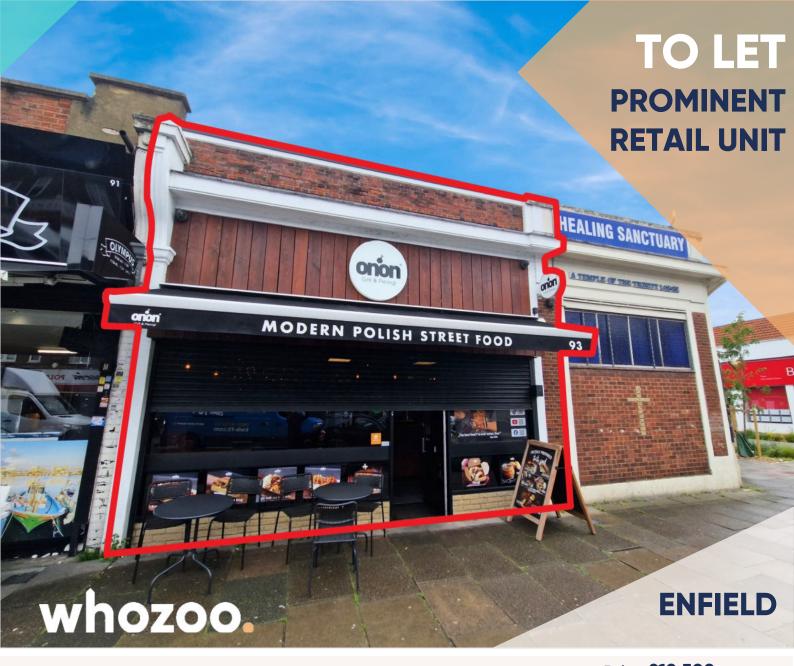

93 Green Lanes, Enfield, London N13 4TD

Price **£18,500** Per Annum

**ENFIELD** 

# **Additional Information**

This fully equipped ground-floor Polish restaurant, trading as On'On Grill & Pierogi, is ideally located with excellent visibility on the busy Green Lanes in Palmers Green, North London. The property measure 54 sqm (581 sqft) and is finished to a high standard, featuring a fully equipped kitchen with modern appliances, ample storage, tasteful décor, and comfortable seating for up to six guests. It would appeal to operators in the restaurant and takeaway sectors, as well as other businesses within Use Class E.