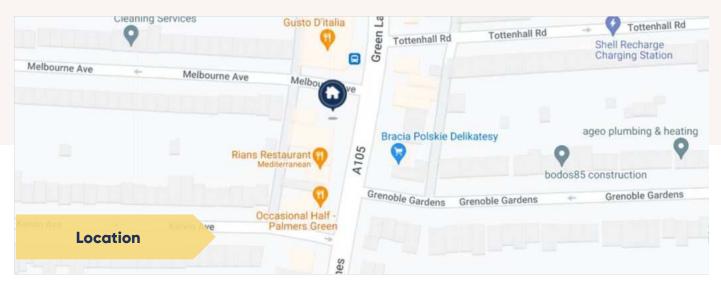

### **Local Train Stations**

Palmers Green (0.5 miles) Bowes Park (0.5 miles) Bounds Green (0.7 miles)

### **Local Amenities**

Broomfield Park (0.6 miles) TFC Supermarket (1 mile) Hotspur Stadium (2.8 miles)

Local amenities include supermarkets, shops, green spaces, and leisure facilities. Palmers Green station, on the Piccadilly Line is just over half a mile away, providing regular train services to King's Cross. Bounds Green station is less than a mile away, and the A10 and A406 road links are also nearby.