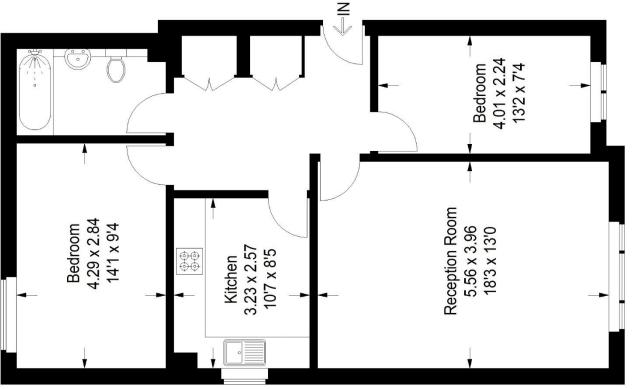

## Floorplan

# Kendal House, SE23

Approximate Gross Internal Area 70.3 sq m / 757 sq ft

### **Ground Floor**

Copyright www.pedderproperty.com © 2023

These plans are for representation purposes only as defined by RICS openings are approximate. Please check all dimensions, shapes and Code of Measuring Practice. Not drawn to Scale. Windows and door compass bearings before making any decisions reliant upon them.