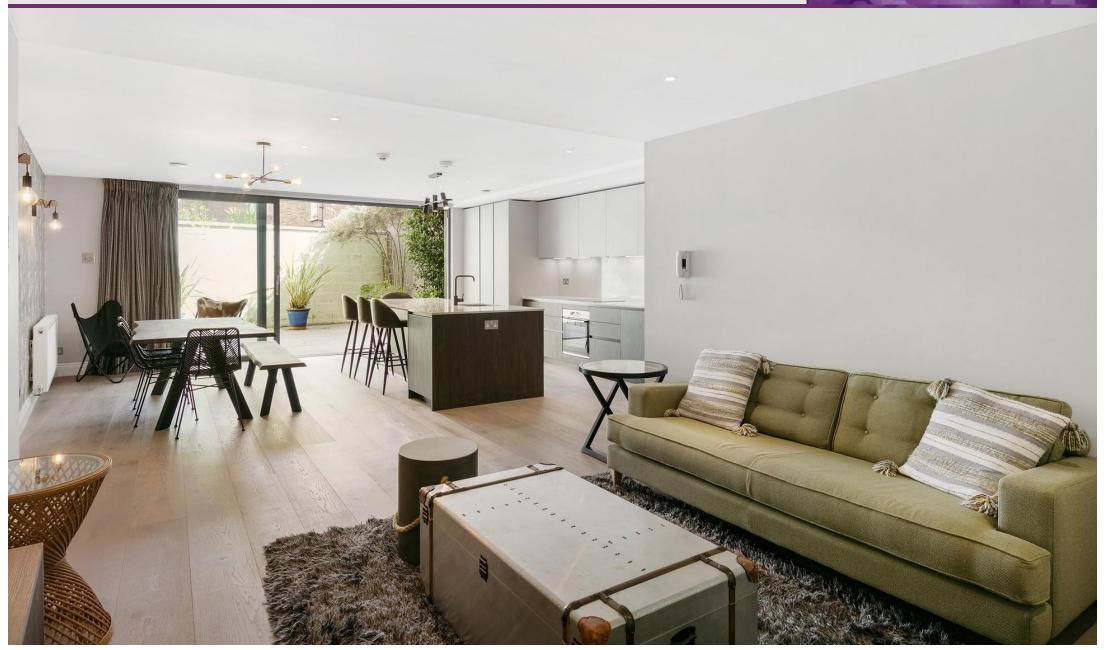

## Fulham Palace Road

Hammersmith, London, W6

Price Guide: £785,000

An outstanding two bedroom, two bathroom split-level flat measuring 1102 sq. ft. with a private garden. The flat which has been recently refurbished and is stunning throughout comprises a wonderful 32'2 x 20'4 living room with solid wood floors, which opens onto a beautiful kitchen/dining area boasting a stone top island unit with breakfast bar and sliding doors to the rear garden. The kitchen is extremely stylish and fully fitted. The living space is exceptional and offers ample space for both relaxing and entertaining.

Outstanding two bedroom, two bathroom split-level flat measuring 1102 Sq. Ft in popular location Wonderful living room with solid wood floors opening onto a beautiful kitchen/dining area with island Private garden | Stones throw to the delights of River Thames towpath | No onward chain Close to transport & numerous amenities | 1102 Sq. Ft. (102.38 Sq. M.) Leasehold