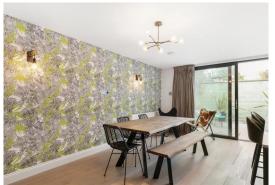

## Fulham Palace Road

Hammersmith, London, W6

Price Guide: £785,000

An outstanding two bedroom, two bathroom split-level flat measuring 1102 sq. ft. with a private garden. The flat which has been recently refurbished and is stunning throughout comprises a wonderful 32'2 x 20'4 living room with solid wood floors, which opens onto a beautiful kitchen/dining area boasting a stone top island unit with breakfast bar and sliding doors to the rear garden. The kitchen is extremely stylish and fully fitted. The living space is exceptional and offers ample space for both relaxing and entertaining.

Outstanding two bedroom, two bathroom split-level flat measuring 1102 Sq. Ft in popular location Wonderful living room with solid wood floors opening onto a beautiful kitchen/dining area with island Private garden | Stones throw to the delights of River Thames towpath | No onward chain Close to transport & numerous amenities | 1102 Sq. Ft. (102.38 Sq. M.) Leasehold