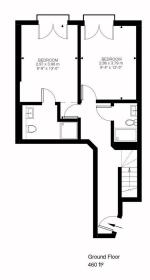

Outstanding two bedroom, two bathroom split-level flat measuring 1102 Sq. Ft in popular location Wonderful living room with solid wood floors opening onto a beautiful kitchen/dining area with island Private garden | Stones throw to the delights of River Thames towpath | No onward chain Close to transport & numerous amenities | 1102 Sq. Ft. (102.38 Sq. M.) Leasehold

Lower Ground Floor

Fulham Palace Road, W6 Approximate Gross Internal Area 102.38 SQ.M / 1102 SQ.FT