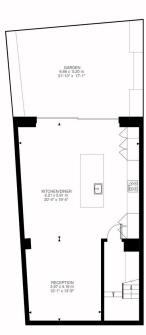

Lower Ground Floor

Fulham Palace Road, W6 Approximate Gross Internal Area 102.38 SQ.M / 1102 SQ.FT