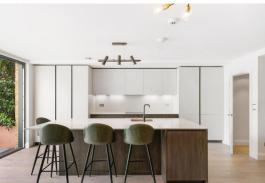

## Fulham Palace Road

Hammersmith, London, W6

Price Guide: £785,000

An outstanding two bedroom, two bathroom split-level flat measuring 1102 sq. ft. with a private garden. The flat which has been recently refurbished and is stunning throughout comprises a wonderful 32'2 x 20'4 living room with solid wood floors, which opens onto a beautiful kitchen/dining area boasting a stone top island unit with breakfast bar and sliding doors to the rear garden. The kitchen is extremely stylish and fully fitted. The living space is exceptional and offers ample space for both relaxing and entertaining.

Outstanding two bedroom, two bathroom split-level flat measuring 1102 Sq. Ft in popular location Wonderful living room with solid wood floors opening onto a beautiful kitchen/dining area with island Private garden | Stones throw to the delights of River Thames towpath | No onward chain Close to transport & numerous amenities | 1102 Sq. Ft. (102.38 Sq. M.) Leasehold