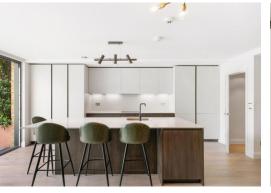

## Fulham Palace Road

Hammersmith, London, W6

Price Guide: £785,000

An outstanding two bedroom, two bathroom split-level flat measuring 1102 sq. ft. with a private garden. The flat which has been recently refurbished and is stunning throughout comprises a wonderful 32'2 x 20'4 living room with solid wood floors, which opens onto a beautiful kitchen/dining area boasting a stone top island unit with breakfast bar and sliding doors to the rear garden. The kitchen is extremely stylish and fully fitted. The living space is exceptional and offers ample space for both relaxing and entertaining.