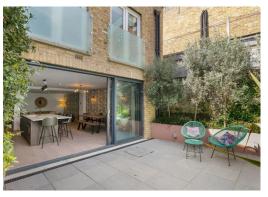

## Fulham Palace Road

Hammersmith, London, W6

Price Guide: £785,000

An outstanding two bedroom, two bathroom split-level flat measuring 1102 sq. ft. with a private garden. The flat which has been recently refurbished and is stunning throughout comprises a wonderful 32'2 x 20'4 living room with solid wood floors, which opens onto a beautiful kitchen/dining area boasting a stone top island unit with breakfast bar and sliding doors to the rear garden. The kitchen is extremely stylish and fully fitted. The living space is exceptional and offers ample space for both relaxing and entertaining.

Outstanding two bedroom, two bathroom split-level flat measuring 1102 Sq. Ft in popular location Wonderful living room with solid wood floors opening onto a beautiful kitchen/dining area with island Private garden | Stones throw to the delights of River Thames towpath | No onward chain Close to transport & numerous amenities | 1102 Sq. Ft. (102.38 Sq. M.) Leasehold