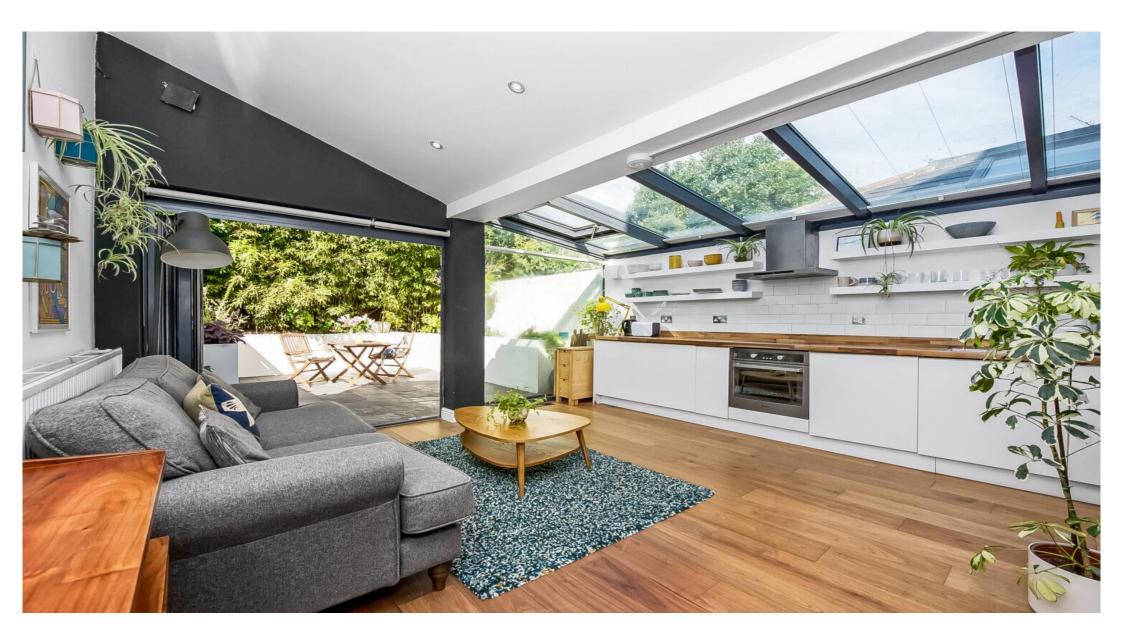

## In detail

Stunning and beautifully bright two double bedroom period conversion with a charming private garden in the heart of East Dulwich.

Landcroft Road boasts over 590 Sq Ft of internal space including a sumptuous  $14 \times 13$ -ft openplan kitchen reception which leads through bi-folding doors onto a gorgeous 20-ft landscaped garden. There are two double bedrooms, a modern family bathroom and a separate internal courtyard which have all been lovingly maintained by the current owner.