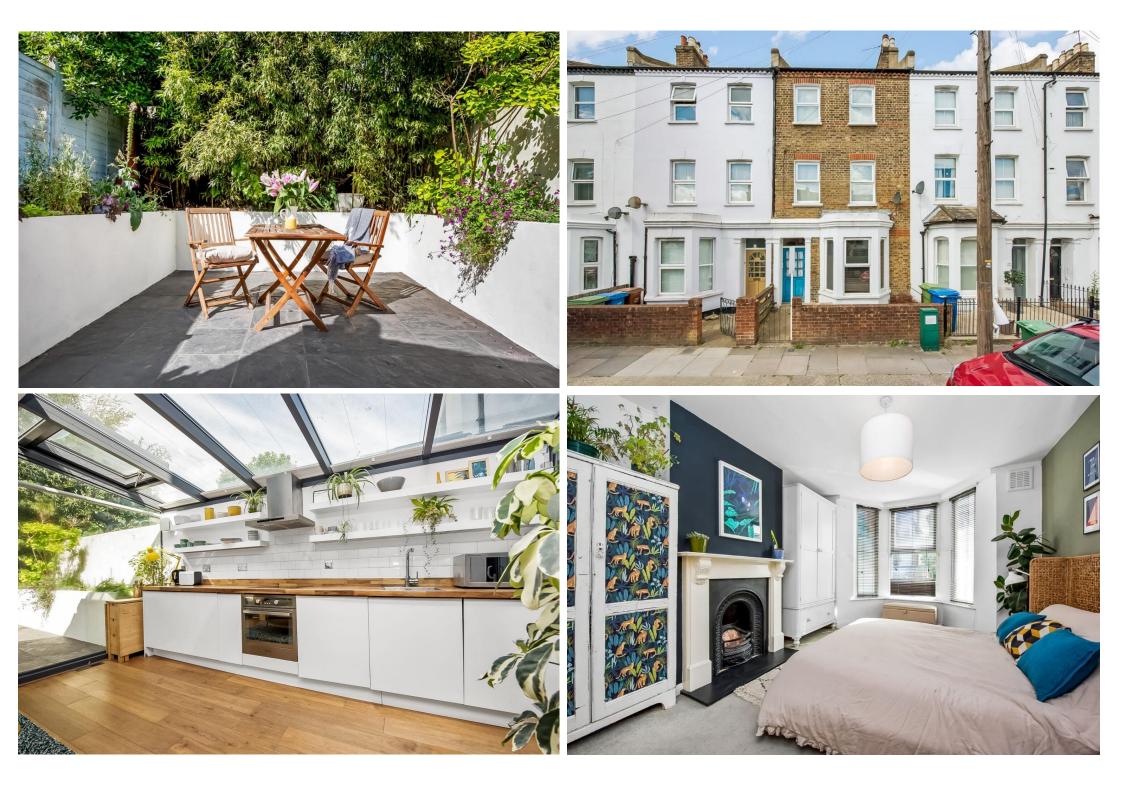

## In detail

Stunning and beautifully bright two double bedroom period conversion with a charming private garden in the heart of East Dulwich.

Landcroft Road boasts over 590 Sq Ft of internal space including a sumptuous  $14 \times 13$ -ft openplan kitchen reception which leads through bi-folding doors onto a gorgeous 20-ft landscaped garden. There are two double bedrooms, a modern family bathroom and a separate internal courtyard which have all been lovingly maintained by the current owner.

The property offers excellent access to the independent shops, bars and restaurants of Lordship Lane as well as the parks and green spaces of Dulwich. There are strong transport links into The City and West End from East Dulwich station (0.8 miles) and Peckham Rye station (1.6 miles) as well as a host of buses through the neighbouring Forest Hill, Herne Hill and Camberwell.