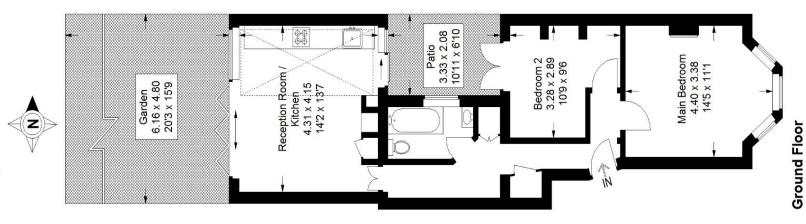

## Floorplan

## Landcroft Road, SE22

Approximate Gross Internal Area 66.0 sq m / 692 sq ft

Pedder Property Ltd trading as Pedder for themselves and for the vendor/landlord of this property whose agents they are, give notice that (1) these particulars do not constitute any part of an offer or contract, (2) all statements contained within these particulars are made without responsibility on the part of Pedder or the vendor/landlord, (3) whilst made in good faith, none of the statements contained within these particulars are to be relied upon as a statement of representation or fact, (4) any intending purchaser/tenant must satisfy him/herself by inspection or otherwise as to the correctness of each of the statements contained within these particulars, (5) the vendor/landlord does not make or give either Pedder or any person in their employment any authority to make or give representation or warranty whatsoever in relation to this property.

Copyright www.pedderproperty.com © 2022 These plans are for representation purposes only as defined by RICS - Code of Measuring Practice. Not drawn to Scale. Windows and door openings are approximate. Please check all dimensions, shapes and compass bearings before making any decisions reliant upon them.