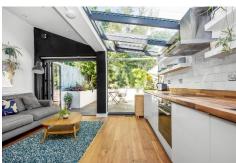

## In detail

Stunning and beautifully bright two double bedroom period conversion with a charming private garden in the heart of East Dulwich.

Landcroft Road boasts over 590 Sq Ft of internal space including a sumptuous  $14 \times 13$ -ft openplan kitchen reception which leads through bi-folding doors onto a gorgeous 20-ft landscaped garden. There are two double bedrooms, a modern family bathroom and a separate internal courtyard which have all been lovingly maintained by the current owner.