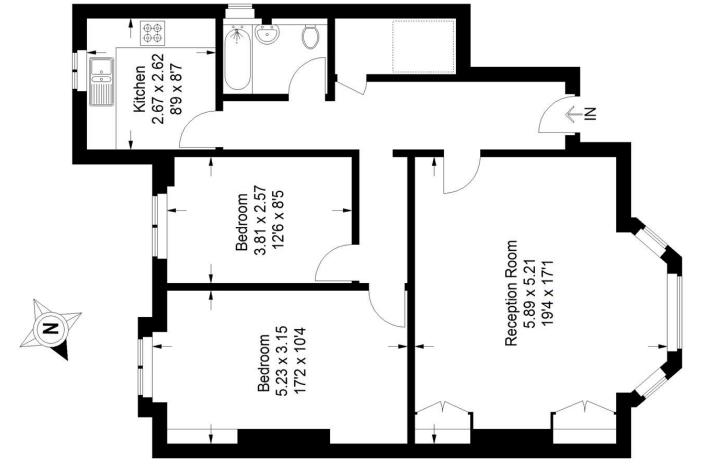

## Floorplan

# Wickham Road, SE4

Approximate Gross Internal Area 83.1 sq m / 894 sq ft

### **Ground Floor**

= Reduced headroom below 1.5 m / 5'0

Copyright www.pedderproperty.com © 2024

These plans are for representation purposes only as defined by RICS - Code of Measuring Practice. Not drawn to Scale. Windows and door openings are approximate. Please check all dimensions, shapes and compass bearings before making any decisions reliant upon them.