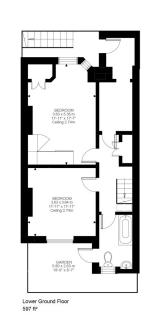

## Price Guide: £675,000

A large two double bedroom two bathroom split level flat conversion flat, with patio garden located in the Grid close to West Kensington & Barons Court Underground stations.

Offering close to 1100 sq. ft. of living space arranged over two floors, the accommodation is arranged from the ground floor an entrance hall, a large South facing reception room at the front, with a kitchen breakfast room behind, a shower room, on the lower ground floor are two large double bedrooms a bathroom and access to the private rear garden.

A few minutes walk to either station, there is easy access to the M4 and Heathrow, and is a moments walk to all the shops bars and restaurants the area has to offer.

Large South facing reception room | Two double bedrooms | Two bathrooms Split level flat | Period conversion | Private patio garden | Ample storage | No forward Chain Leasehold | 1088 Sq. Ft (101.10 Sq. M)

EARL'S COL WEST KENSINGTON BARON'S COU ESTATE AGENT GUIDE 2019 : EXCEPTIONAL SALES

Full Energy Performance Certificate available on reques

Barons Court Road, W14 Approximate Gross Internal Area 101.10 SQ.M / 1088 SQ.FT