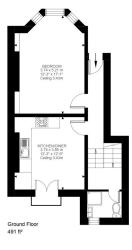

## Price Guide: £675,000

A large two double bedroom two bathroom split level flat conversion flat, with patio garden located in the Grid close to West Kensington & Barons Court Underground stations.

Offering close to 1100 sq. ft. of living space arranged over two floors, the accommodation is arranged from the ground floor an entrance hall, a large South facing reception room at the front, with a kitchen breakfast room behind, a shower room, on the lower ground floor are two large double bedrooms a bathroom and access to the private rear garden.

A few minutes walk to either station, there is easy access to the M4 and Heathrow, and is a moments walk to all the shops bars and restaurants the area has to offer.

Large South facing reception room | Two double bedrooms | Two bathrooms Split level flat | Period conversion | Private patio garden | Ample storage | No forward Chain Leasehold | 1088 Sq. Ft (101.10 Sq. M)

EARL'S COL WEST KENSINGTON BARON'S COU ESTATE AGENT GUIDE 2019 : EXCEPTIONAL SALES

Full Energy Performance Certificate available on reques

Barons Court Road, W14 Approximate Gross Internal Area 101.10 SQ.M / 1088 SQ.FT