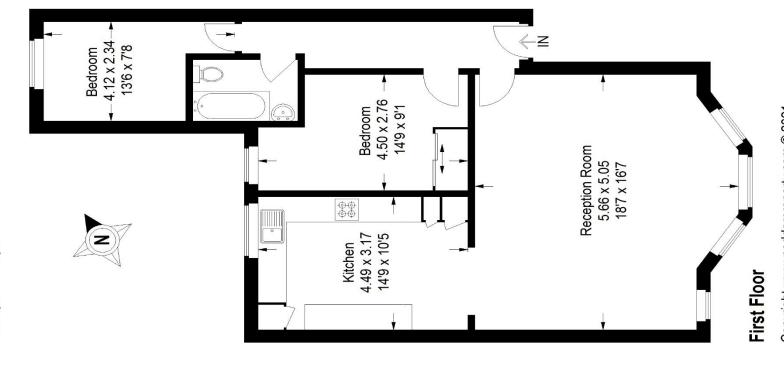

## Floorplan

## Wickham Road, SE4

Approximate Gross Internal Area 77.4 sq m / 833 sq ft

Copyright www.pedderproperty.com © 2021
These plans are for representation purposes only as defined by RICS Code of Measuring Practice.Not drawn to Scale.

shapes and compass bearings before making any decisions reliant upon them Windows and door openings are approximate. Please check all dimensions,

Pedder Property Ltd trading as Pedder for themselves and for the vendor/landlord of this property whose agents they are, give notice that (1) these particulars do not constitute any part of an offer or contract, (2) all statements contained within these particulars are made without responsibility on the part of Pedder or the vendor/landlord, (3) whilst made in good faith, none of the statements contained within these particulars are to be relied upon as a statement of representation or fact, (4) any intending purchaser/tenant must satisfy him/herself by inspection or otherwise as to the correctness of each of the statements contained within these particulars, (5) the vendor/landlord does not make or give either Pedder or any person in their employment any authority to make or give representation or warranty whatsoever in relation to this property.