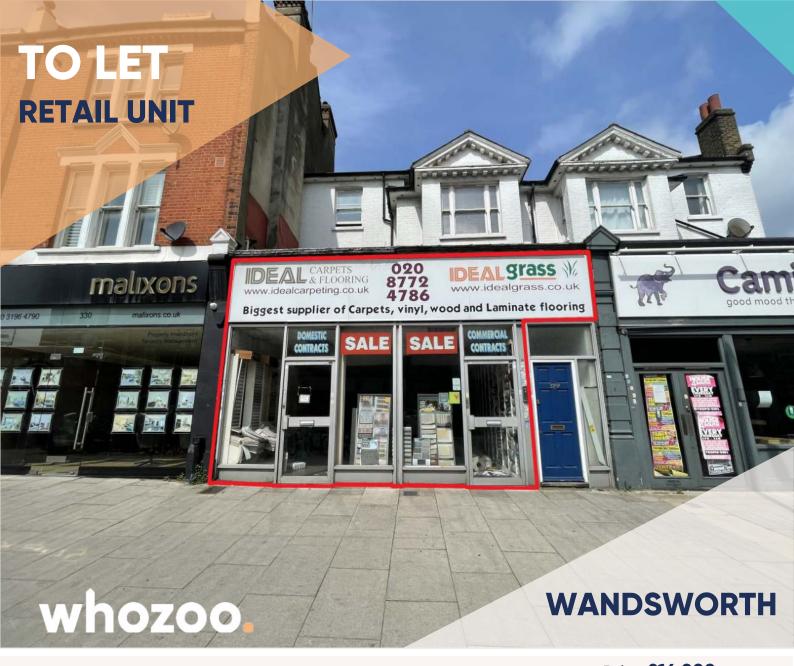

328 Balham High Road, London SW17 7AA

Price **£16,000**Per Annum

## **Additional Information**

This retail unit was formally operated as a carpet shop and has an open plan layout with a kitchenette, toilet and storage/warehouse space with rolling shutters at the rear. The space is approximately 2,019 sqft in size.

We believe the property is likely to appeal to but not limited to:

- Showrooms
- Offices
- Gyms
- Retail and sales

The property is situated on Balham High Road which sees plenty of footfall throughout the day and Tooting Bec Underground Station is only 157 feet away.