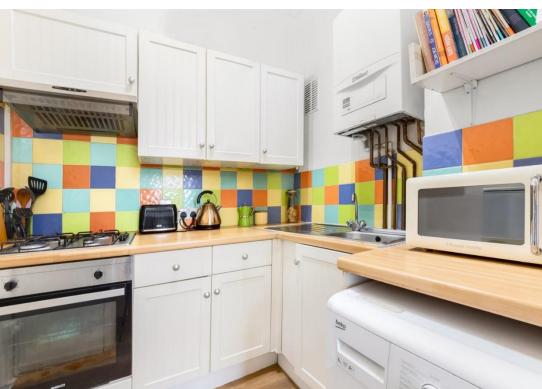

With superb ceiling height and green open views, there is a wonderful sense of space and an abundance of natural light throughout. The property comprises a generous south facing reception with large bay window framing a green view of playing fields, a dining space which comfortably houses a table for a party of 4 to 6, kitchen, double bedroom and bathroom.