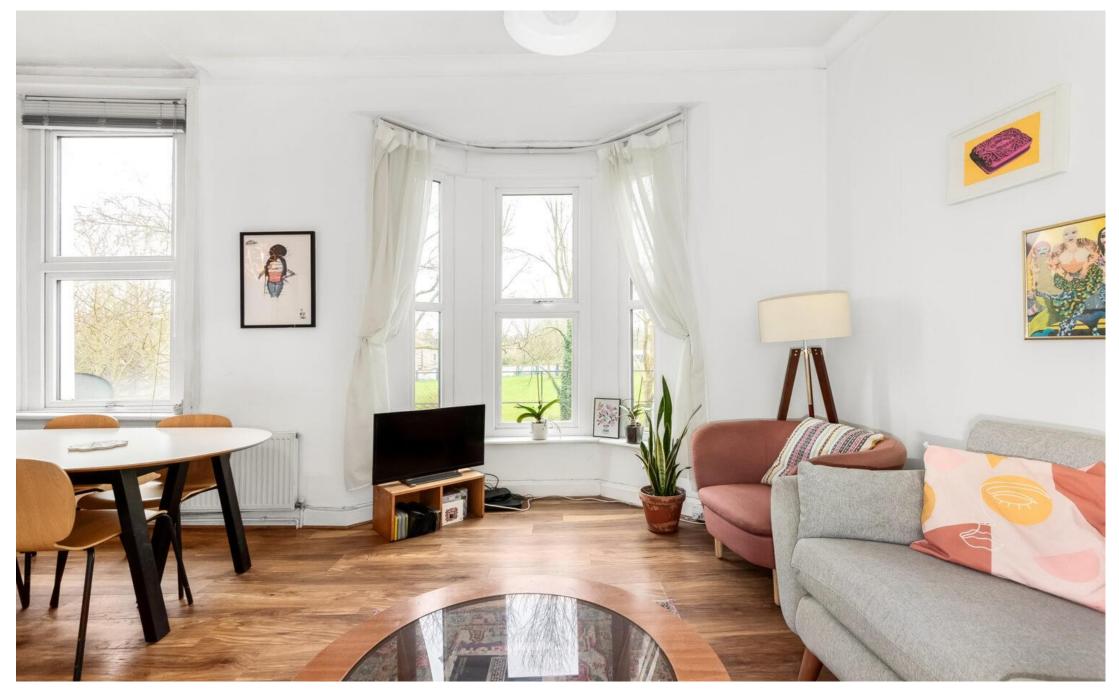

With superb ceiling height and green open views, there is a wonderful sense of space and an abundance of natural light throughout. The property comprises a generous south facing reception with large bay window framing a green view of playing fields, a dining space which comfortably houses a table for a party of 4 to 6, kitchen, double bedroom and bathroom.

The owner has injected personality and charm by using an eclectic mix of unique furniture, art and accessories creating a cosy space which is inviting.

This location provides easy access to both Penge East (London Victoria) and West (Overground) rail links as well as a wide selection of eateries, coffee shops and convenience stores. Moments away is Crystal Palace Park offering 200 acres of open space, numerous leisure activities and music events. There is also a Brown & Green café and a weekly Sunday Farmers Market.