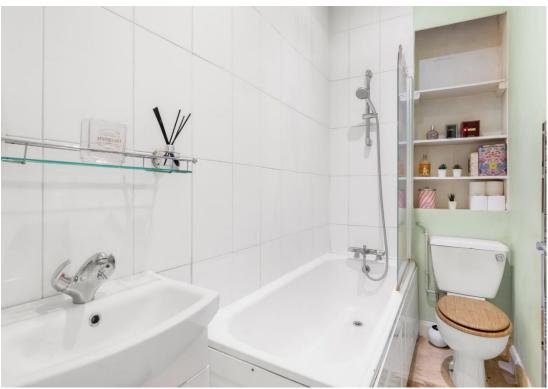

### In general

- Charming first floor apartment
- South facing reception overlooking green
- Dining area
- Kitchen
- One double bedroom
- Bathroom
- Good storage
- Excellent transport links
- No onward chain

With superb ceiling height and green open views, there is a wonderful sense of space and an abundance of natural light throughout. The property comprises a generous south facing reception with large bay window framing a green view of playing fields, a dining space which comfortably houses a table for a party of 4 to 6, kitchen, double bedroom and bathroom.