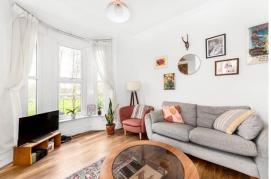

### In general

- Charming first floor apartment
- South facing reception overlooking green
- Dining area
- Kitchen
- One double bedroom
- Bathroom
- Good storage
- Excellent transport links
- No onward chain

With superb ceiling height and green open views, there is a wonderful sense of space and an abundance of natural light throughout. The property comprises a generous south facing reception with large bay window framing a green view of playing fields, a dining space which comfortably houses a table for a party of 4 to 6, kitchen, double bedroom and bathroom.