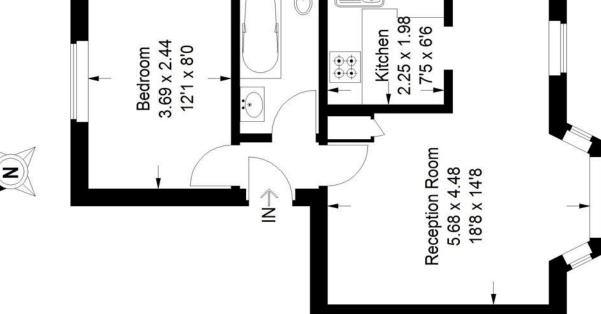

# Floorplan

## High Street, SE20

Approximate Gross Internal Area 38.3 sq m / 412 sq ft

### First Floor

Copyright www.pedderproperty.com © 2018

all dimensions, shapes and compass bearings before making These plans are for representation purposes only as defined Windows and door openings are approximate. Please check by RICS - Code of Measuring Practice. Not drawn to Scale. any decisions reliant upon them.