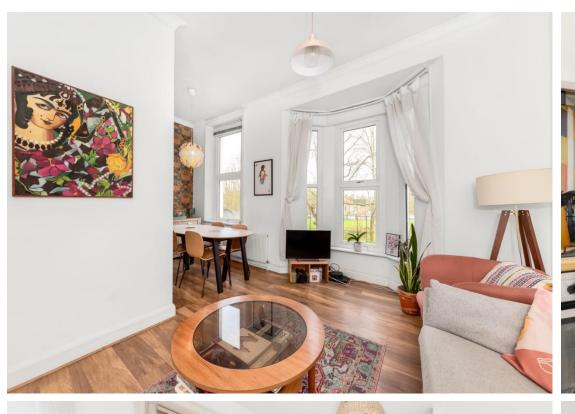

With superb ceiling height and green open views, there is a wonderful sense of space and an abundance of natural light throughout. The property comprises a generous south facing reception with large bay window framing a green view of playing fields, a dining space which comfortably houses a table for a party of 4 to 6, kitchen, double bedroom and bathroom.

The owner has injected personality and charm by using an eclectic mix of unique furniture, art and accessories creating a cosy space which is inviting.

This location provides easy access to both Penge East (London Victoria) and West (Overground) rail links as well as a wide selection of eateries, coffee shops and convenience stores. Moments away is Crystal Palace Park offering 200 acres of open space, numerous leisure activities and music events. There is also a Brown & Green café and a weekly Sunday Farmers Market.