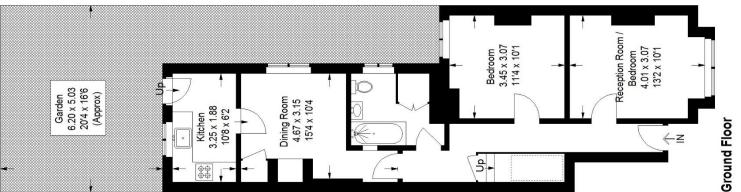

# Floorplan

## St Louis Road, SE27

Approximate Gross Internal Area 59.7 sq m / 643 sq ft

= Reduced headroom below 1.5 m / 5'0

These plans are for representation purposes only as defined by RICS - Code of Measuring Practice. Not drawn to Scale. Windows and door openings are approximate. Please check all dimensions, shapes and compass bearings before making any decisions reliant upon them. Copyright www.pedderproperty.com © 2024