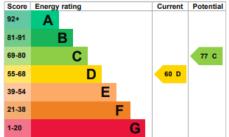

Early viewing is recommended.

EPC: D | Council Tax Band: C | Lease: 992 years remaining | SC: £0 | GR: Peppercorn | BI: £350pa