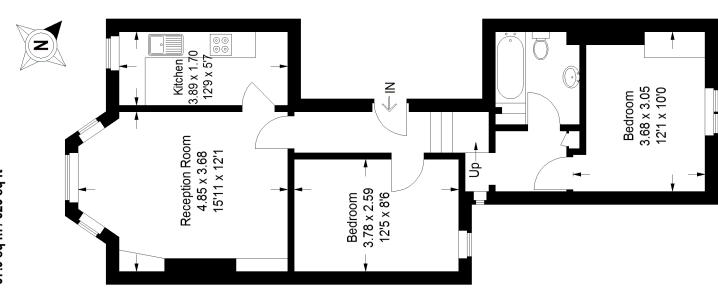

Early viewings are highly recommended.

EPC: D | Council Tax Band: C | Lease Term Remaining: TBC | SC: £2,000 | GR: Nil | BI: £1,000

Floorplan

## Kestrel Avenue, SE24

Approximate Gross Internal Area 57.9 sq m / 623 sq ft

## First Floor

Pedder Property Ltd trading as Pedder for themselves and for the vendor/landlord of this property whose agents they are, give notice that (1) these particulars do not constitute any part of an offer or contract, (2) all statements contained within these particulars are made without responsibility on the part of Pedder or the vendor/landlord, (3) whilst made in good faith, none of the statements contained within these particulars are to be relied upon as a statement of representation or fact, (4) any intending purchaser/tenant must satisfy him/herself by inspection or otherwise as to the correctness of each of the statements contained within these particulars, (5) the vendor/landlord does not make or give either Pedder or any person in their employment any authority to make or give representation to this property.

Copyright www.pedderproperty.com © 2024 These plans are for representation purposes only as defined by RICS - Code of Measuring Practice. Not drawn to Scale. Windows and door openings are approximate. Please check all dimensions, shapes and compass bearings before making any decisions reliant upon them.