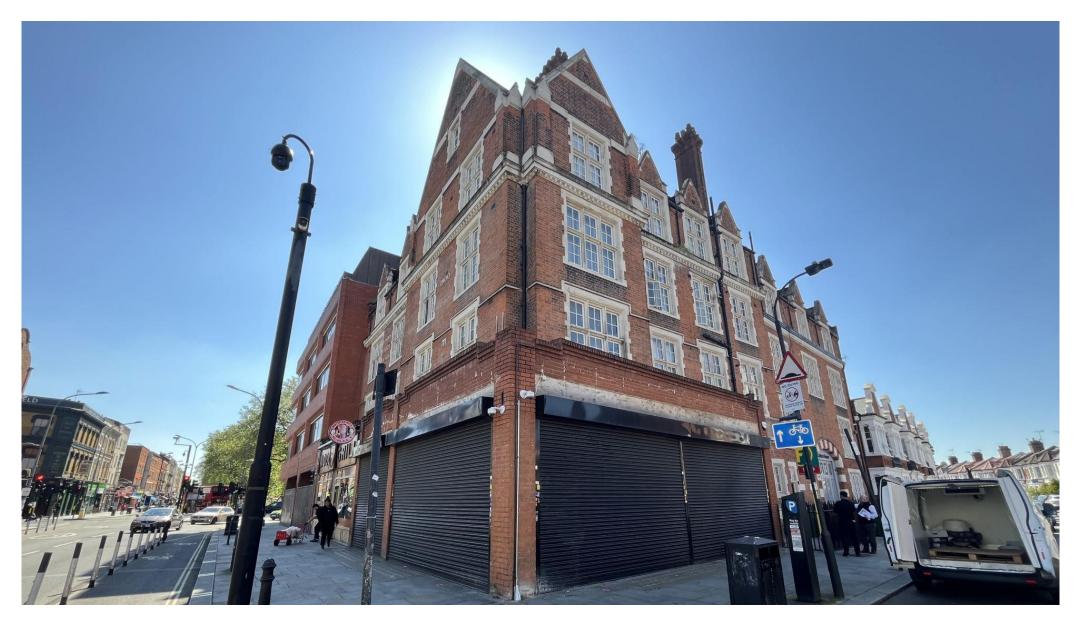

CLASS E PREMISES AVAILABLE ON A NEW LEASE TO LET £75,000 PER ANNUM 3 & 4, 5 UXBRIDGE ROAD, SHEPHERDS BUSH, W12 8LJ

The Complete Property Service

- DESIRABLE LOCATION NEAR SHEPHERDS BUSH GREEN
- PRIME CORNER UNIT WITH RETURN FRONTAGE
- APPROX. 2,275 SQ. FT. (211.25 SQ. M.)
- GROUND AND BASEMENT FLOORS
- NON FOOD & BEVERAGE OCCUPIERS SOUGHT

#### Location

The property is located on the eastern end of the busy Uxbridge Road (A4020) within the London Borough of Hammersmith and Fulham. It is situated on the south side of the road and occupies a prime corner position with tremendous roadside presence. It is located 75 yards from the popular and culturally diverse Shepherds Bush Market, and 250 metres from the world-famous Westfield Shopping Centre. Notable national brands operate nearby including Subway, Creams Café, Snappy Snaps and Bush Theatre.

## Description

The unit has a glazed double frontage with a return frontage along Pennard Road. There are WC facilities located to the rear of the ground floor. The basement benefits from numerous meeting rooms, a kitchenette and shower facilities.