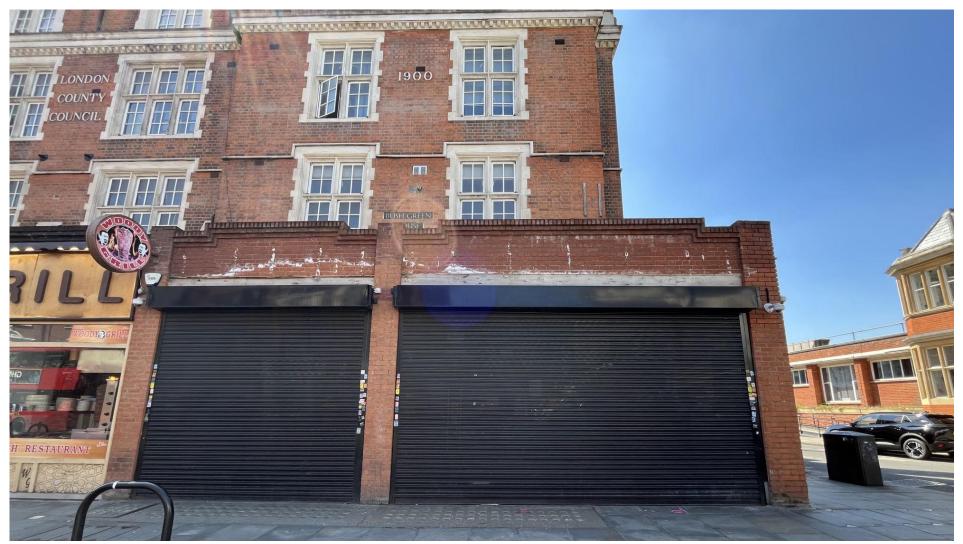

CLASS E PREMISES AVAILABLE ON A NEW LEASE TO LET £75,000 PER ANNUM 3 & 4, 5 UXBRIDGE ROAD, SHEPHERDS BUSH, W12 8LJ

The Complete Property Service

- DESIRABLE LOCATION NEAR SHEPHERDS BUSH GREEN
- PRIME CORNER UNIT WITH RETURN FRONTAGE
- APPROX. 2,275 SQ. FT. (211.25 SQ. M.)
- GROUND AND BASEMENT FLOORS
- NON FOOD & BEVERAGE OCCUPIERS SOUGHT

## Description

The unit has a glazed double frontage with a return frontage along Pennard Road. There are WC facilities located to the rear of the ground floor. The basement benefits from numerous meeting rooms, a kitchenette and shower facilities.