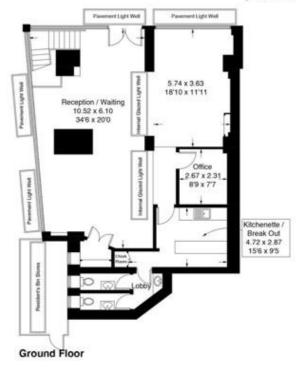

## Description

The unit has a glazed double frontage with a return frontage along Pennard Road. There are WC facilities located to the rear of the ground floor. The basement benefits from numerous meeting rooms, a kitchenette and shower facilities.

## **Accommodation Schedule**

The property offers the following (NIA) approximate dimensions:

| 111.29 | 1,198 |
|--------|-------|
| 99.96  | 1,076 |
|        |       |

# 3, 4 & 5 Uxbridge Road, Shepherd's Bush, W12 8LJ

Approximate Gross Internal Area
Lower Ground Floor = 135 sq m / 1453 sq ft
Ground Floor = 109.2 sq m / 1175 sq ft
Total = 244.2 sq m / 2628 sq ft
(Internal Glazed Light Wells)