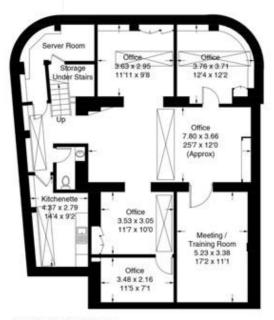

## Description

The unit has a glazed double frontage with a return frontage along Pennard Road. There are WC facilities located to the rear of the ground floor. The basement benefits from numerous meeting rooms, a kitchenette and shower facilities.

## **Accommodation Schedule**

The property offers the following (NIA) approximate dimensions:

| 111.29 | 1,198 |
|--------|-------|
| 99.96  | 1,076 |
|        |       |

Lower Ground Floor