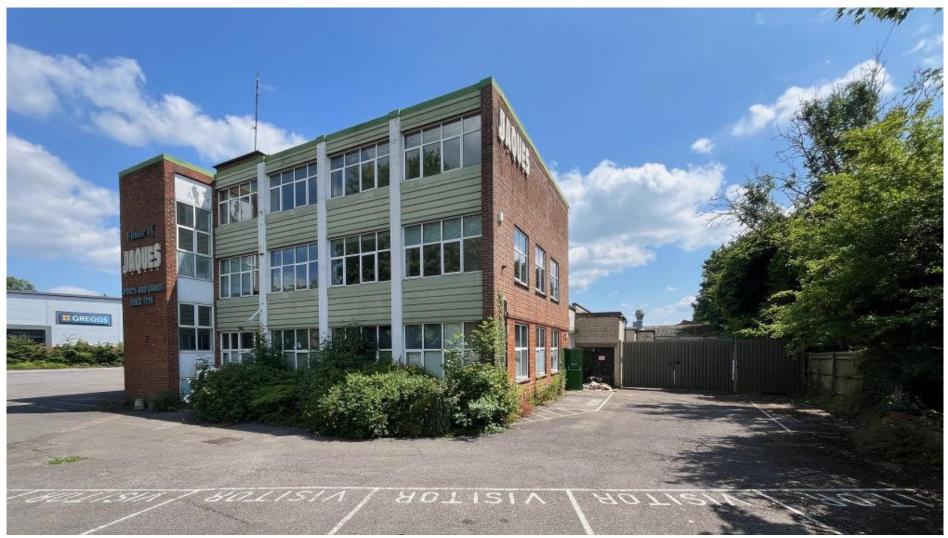

#### Description

The premises comprises a 1960's building which has a mix of warehouse, offices, ancillary space and extensive car parking around the perimeter. There are 4 roller shutter entry points and the majority of the warehouse has a floor to ceiling height of approximately 5 meters. The 2nd floor accommodations in need of extensive refurbishment