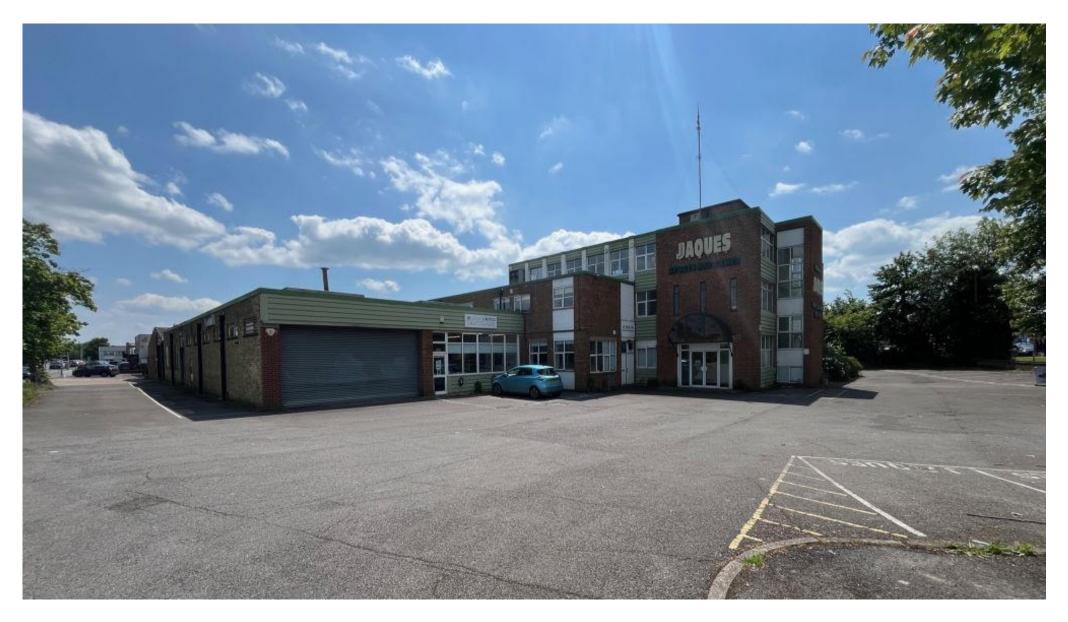

#### Location

The property is located to the north of Edenbridge town centre which provides a mix of retail and leisure facilities and is served by both Edenbridge town and Edenbridge railway stations which provide access to London Victoria, London Bridge as well as Tonbridge and Redhill and on towards Reading respectively. A retail park comprising Lidl, Home Bargains & Gregg's is situated directly opposite.

#### Description

The premises comprises a 1960's building which has a mix of warehouse, offices, ancillary space and extensive car parking around the perimeter. There are 4 roller shutter entry points and the majority of the warehouse has a floor to ceiling height of approximately 5 meters. The 2nd floor accommodations in need of extensive refurbishment