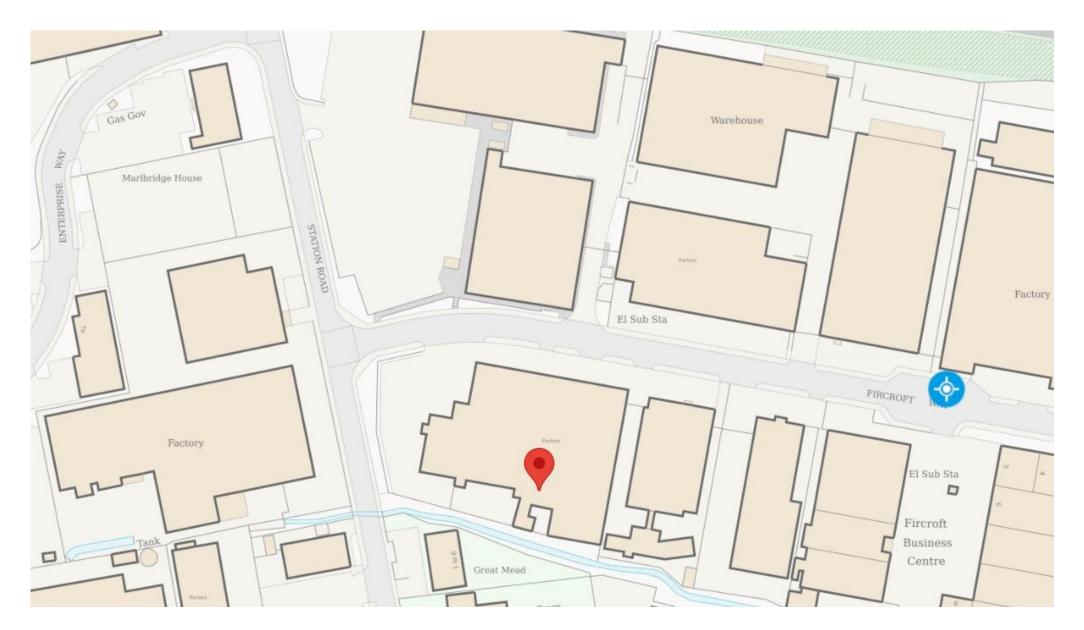

#### Location

The property is located to the north of Edenbridge town centre which provides a mix of retail and leisure facilities and is served by both Edenbridge town and Edenbridge railway stations which provide access to London Victoria, London Bridge as well as Tonbridge and Redhill and on towards Reading respectively. A retail park comprising Lidl, Home Bargains & Gregg's is situated directly opposite.