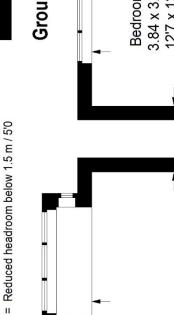

### Ellery Road, SE19

Second Floor = 39.5 sq m / 425 sq ft Ground Floor = 2.1 sq m / 22 sq ftApproximate Gross Internal Area First Floor = 41.3 sq m / 445 sq ft Total = 82.9 sq m / 892 sq ft

**Ground Floor** 

# Copyright www.pedderproperty.com © 2023

These plans are for representation purposes only as defined by RICS - Code of approximate. Please check all dimensions, shapes and compass bearings Measuring Practice. Not drawn to Scale. Windows and door openings are before making any decisions reliant upon them.