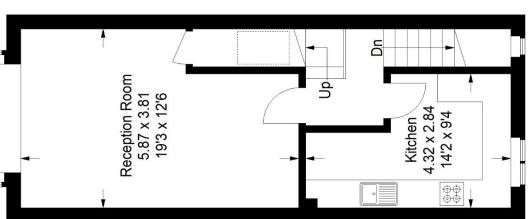

## Floorplan

### Ellery Road, SE19

Second Floor = 39.5 sq m / 425 sq ft Ground Floor = 2.1 sq m / 22 sq ftApproximate Gross Internal Area First Floor = 41.3 sq m / 445 sq ft Total = 82.9 sq m / 892 sq ft

**Ground Floor** 

First Floor