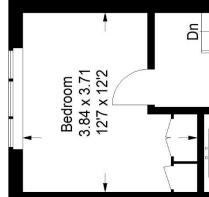

### Ellery Road, SE19

Second Floor = 39.5 sq m / 425 sq ft Ground Floor = 2.1 sq m / 22 sq ftApproximate Gross Internal Area First Floor = 41.3 sq m / 445 sq ft Total = 82.9 sq m / 892 sq ft

**Ground Floor** 

First Floor