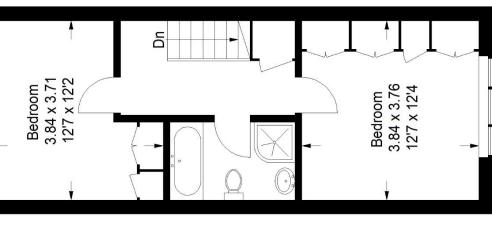

## Floorplan

### Ellery Road, SE19

Second Floor = 39.5 sq m / 425 sq ft Ground Floor = 2.1 sq m / 22 sq ftApproximate Gross Internal Area First Floor = 41.3 sq m / 445 sq ft Total = 82.9 sq m / 892 sq ft

**Ground Floor** 

### Second Floor