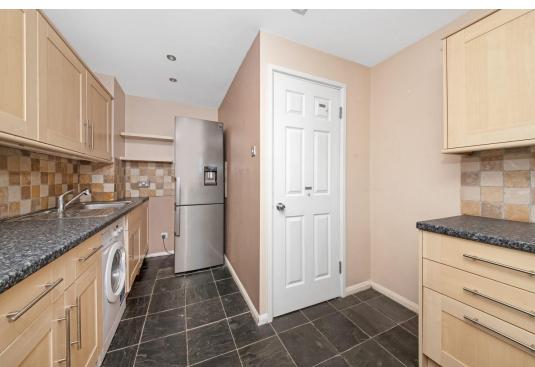

### In detail

A spacious two double bedroom first floor split-level maisonette forming part of a small quiet cul de sac in Crystal Palace to rent.

The accommodation is is accessed via a private entrance and totals 892 sq ft / 82.9 sq m arranged over three levels with large windows which allow for lots of natural light. Highlights include a 19ft 3 reception room with a sunny southerly aspect, two double bedrooms with ample fitted storage, a sizeable separate kitchen, a four piece bathroom with a separate walk-in shower, and replacement solid wood flooring.