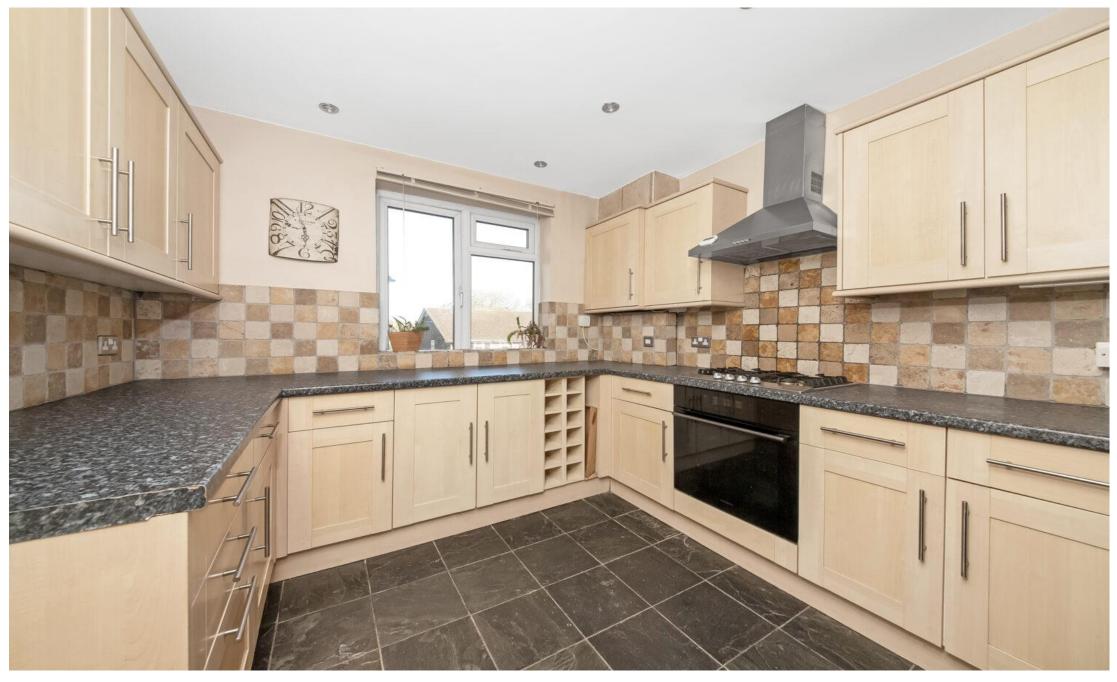

### In detail

A spacious two double bedroom first floor split-level maisonette forming part of a small quiet cul de sac in Crystal Palace to rent.

The accommodation is is accessed via a private entrance and totals 892 sq ft / 82.9 sq m arranged over three levels with large windows which allow for lots of natural light. Highlights include a 19ft 3 reception room with a sunny southerly aspect, two double bedrooms with ample fitted storage, a sizeable separate kitchen, a four piece bathroom with a separate walk-in shower, and replacement solid wood flooring.