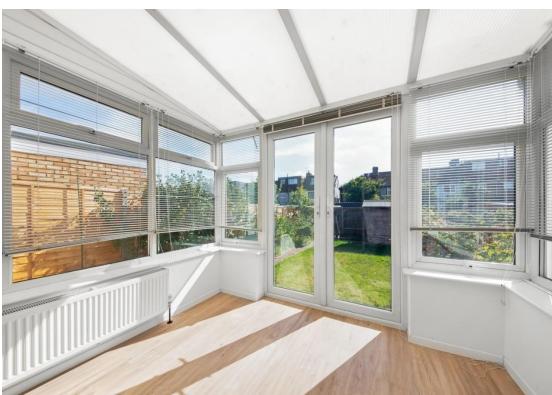

### In general

- Three bedrooms
- Open plan kitchen/ dining room and separate reception room
- Conservatory
- Modern bathroom suite
- 37 ft private garden with shed and side access
- Potential to extend STPP
- Offered chain free
- Close to excellent transport links and local amenities
- Large front garden
- Abundance of natural light throughout

#### In detail

A recently refurbished, bright and spacious three-bedroom house for sale on the popular Brockley Road, just moments away from Crofton Park Station. Offered chain free.

This property comprises an open plan kitchen/ dining room, a separate spacious reception room, three bedrooms, a modern bathroom suite and a conservatory that provides access to a 37 ft private garden with a shed.