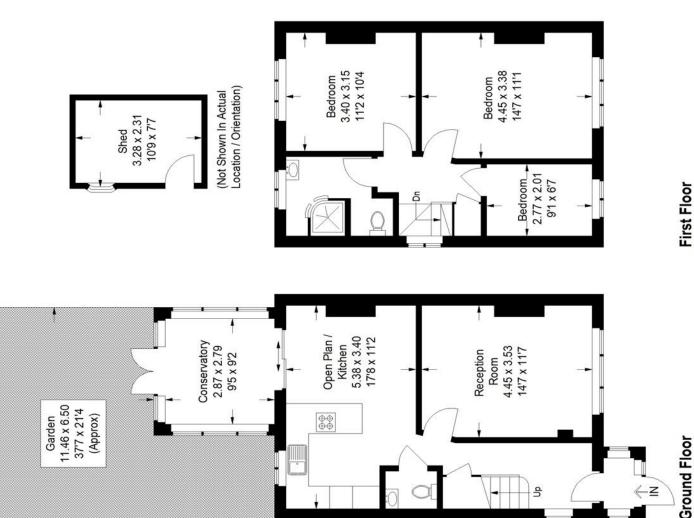

# Floorplan

## **Brockley Road, SE4**

Ground Floor = 53.9 sq m / 580 sq ft Approximate Gross Internal Area First Floor = 43.2 sq m / 465 sq ft Total = 97.1 sq m / 1045 sq ft (Excluding Shed)

### First Floor

Copyright www.pedderproperty.com @ 2023

These plans are for representation purposes only as defined by RICS - Code of Measuring Practice. Not drawn to Scale. Windows and door openings are approximate. Please check all dimensions, shapes and compass bearings before making any decisions reliant upon them.