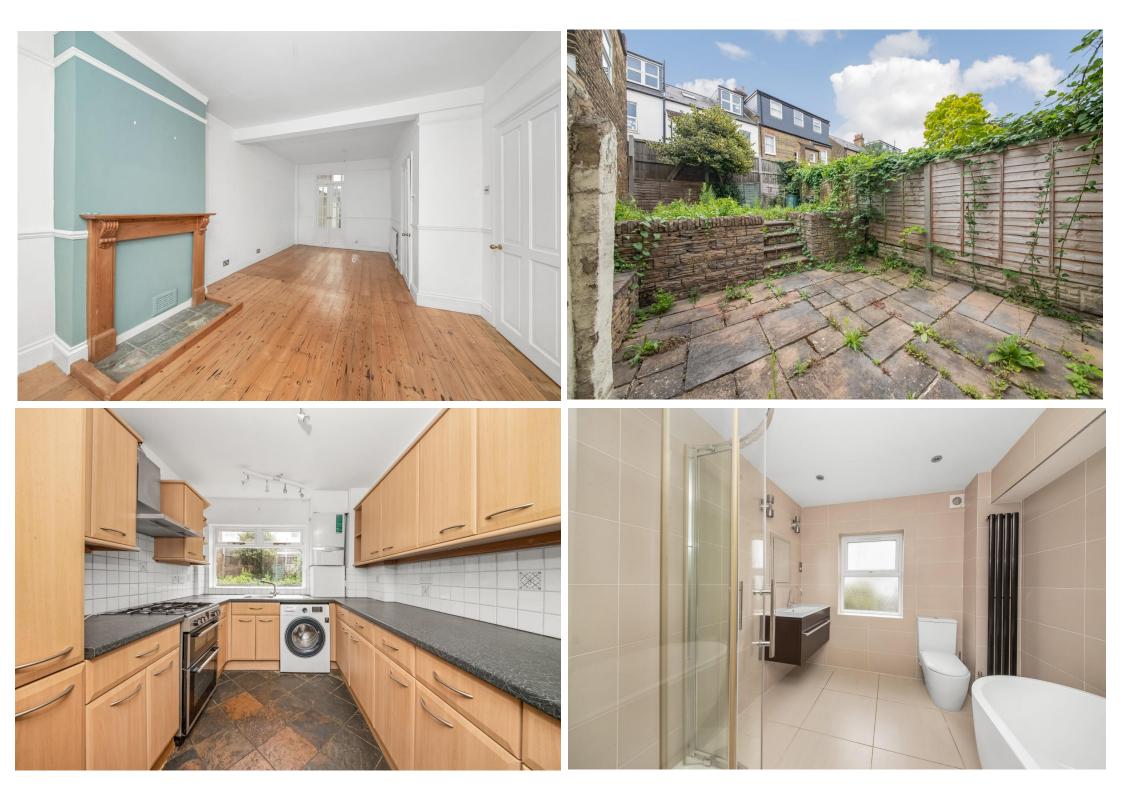

Boasting over 1,120 Sq Ft of internal space - there is a characterful double reception and fitted kitchen on the ground floor that leads onto the low-maintenance patio garden. Upstairs are four double bedrooms and two bathrooms including an en-suite to the top floor master bedroom.