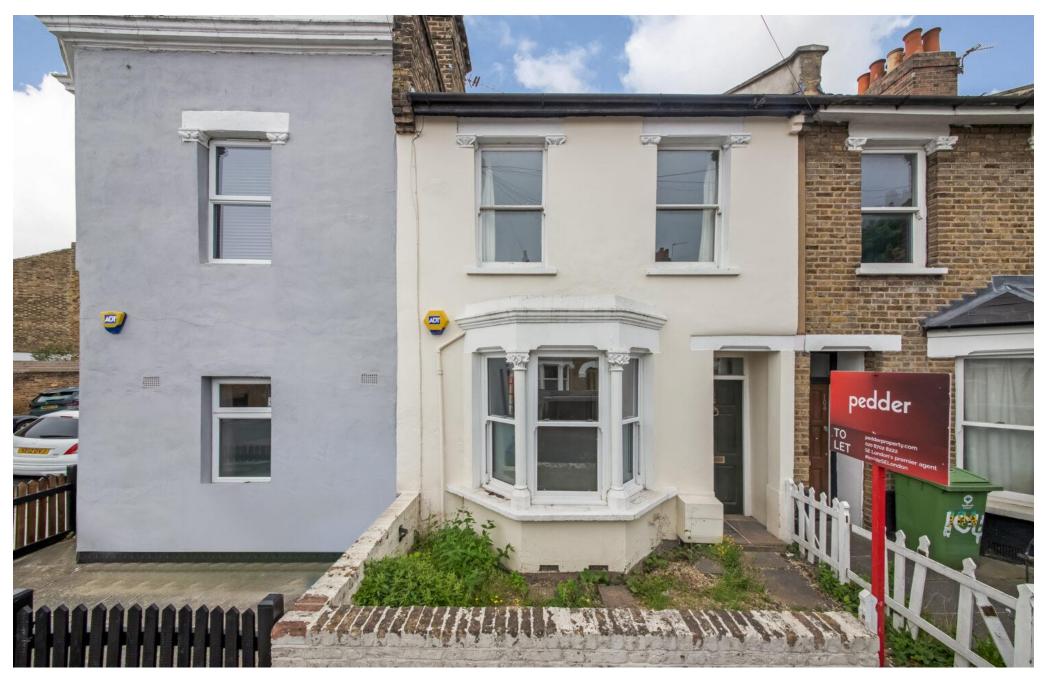

Landells Road, SE22 £3,500 pcm

o208 702 8222 pedderproperty.com

## In detail

**AVAILABLE NOW** 

Charming and spacious four-bedroom mid-terrace family home on this desirable residential street in the heart of East Dulwich.

Landells Road is enviably located for the excellent locals schools, parks and green spaces as well as the independent shops, bars and restaurants of Lordship Lane and North Cross Road. There are strong transport links into The City and West End from East Dulwich station (1 mile) and Forest Hill station (1.4 miles) as well as bus and cycle routes through the neighbouring Dulwich Village, Camberwell and Peckham Rye.

Boasting over 1,120 Sq Ft of internal space - there is a characterful double reception and fitted kitchen on the ground floor that leads onto the low-maintenance patio garden. Upstairs are four double bedrooms and two bathrooms including an en-suite to the top floor master bedroom.