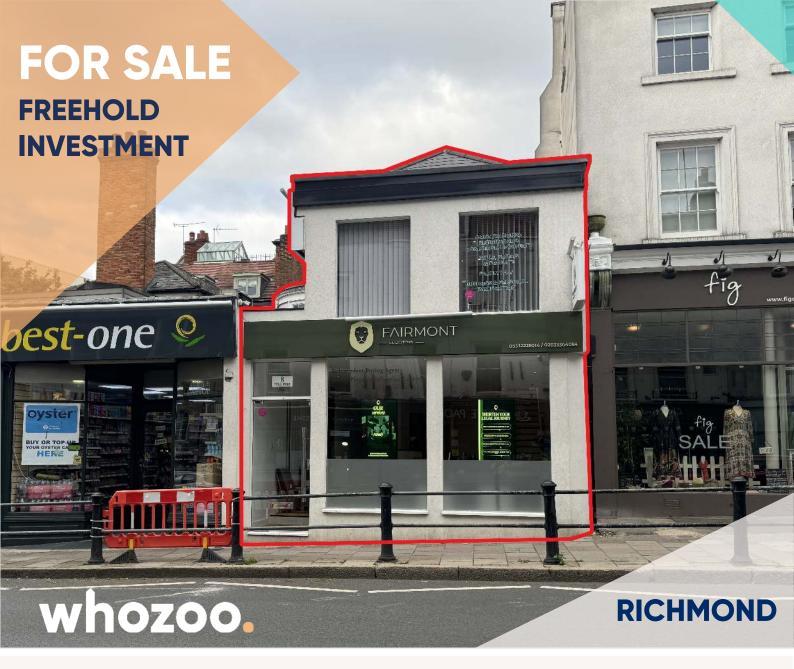

**8 Hill Rise, Richmond, Surrey TW10 6UA** 

Price **£785,000** 

# **Additional Information**

This two storey property is located in Richmond Town Centre.

It is of freehold tenure and has been recently refurbished to a high standard.

The unit comprises office, toilet and storage space both on the ground and first floor.