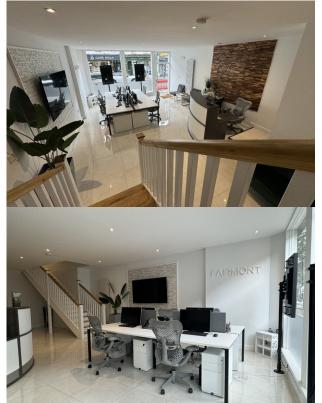

# **Additional Information**

This two storey property is located in Richmond Town Centre.

It is of freehold tenure and has been recently refurbished to a high standard.

The unit comprises office, toilet and storage space both on the ground and first floor.

There is also a small outdoor terrace on the first floor.

It is fully let on a 15 year lease to a solicitor firm at £45,000 PA.

Nathan King Senior Property Consultant

nathanking@whozoo.co.uk07506 966 968 / 0333 200 8330