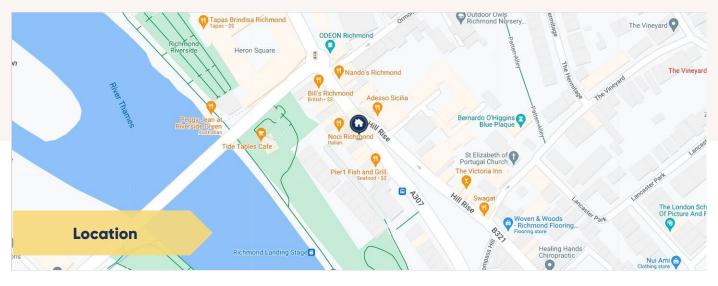

**8 Hill Rise, Richmond, Surrey TW10 6UA** 

Price **£785,000** 

#### **Local Train Stations**

Landing Stage (0.1 miles) St. Helena Pier (0.2 miles) Richmond (0.4 miles)

# **Local Amenities**

Richmond High Street (0.1 miles) Richmond Green (0.3 miles) Richmond Park (1 mile)