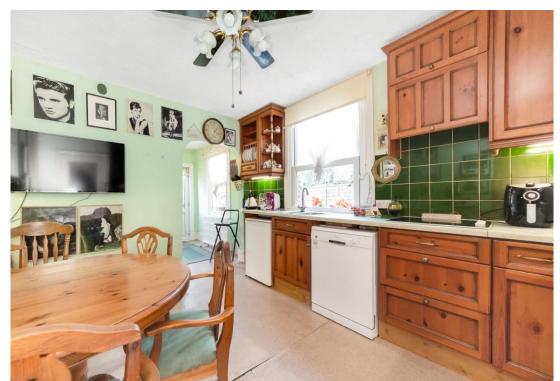

Comprising a grand reception with beautifully preserved cornicing, picture rails and a large bay window, a cosy second reception / tv room with doors onto the garden, a kitchen/breakfast, four double bedrooms, bathroom and shower room.