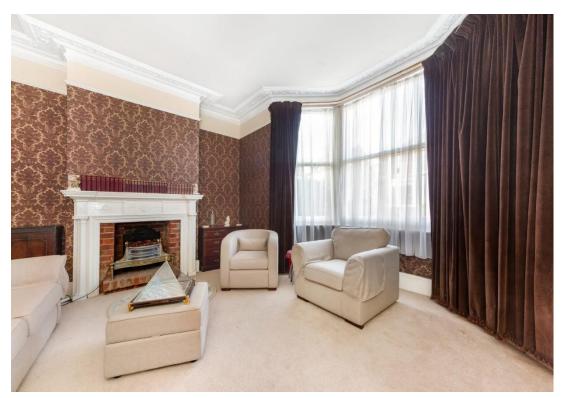

Comprising a grand reception with beautifully preserved cornicing, picture rails and a large bay window, a cosy second reception / tv room with doors onto the garden, a kitchen/breakfast, four double bedrooms, bathroom and shower room.