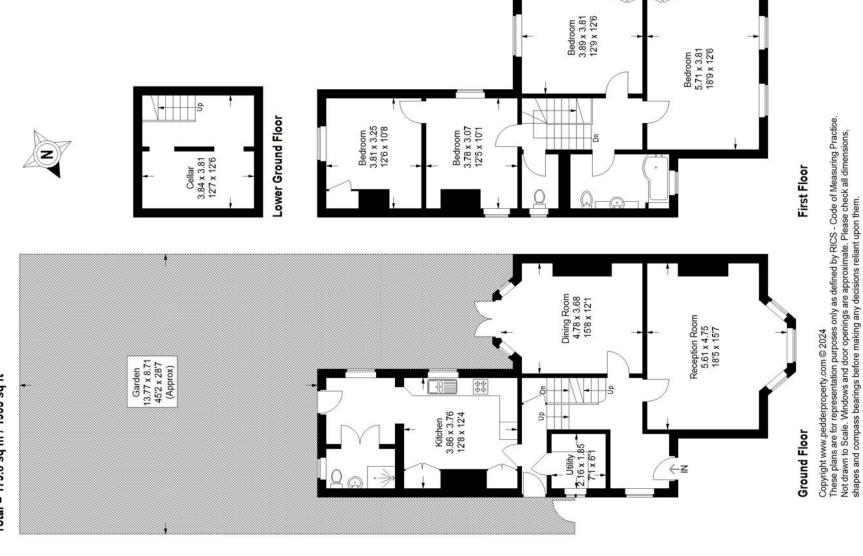

## Floorplan

## Venner Road, SE26

Approximate Gross Internal Area Lower Ground Floor = 14.6 sq m / 157 sq ft Ground Floor = 84.8 sq m / 913 sq ft First Floor = 80.4 sq m / 865 sq ft Total = 179.8 sq m / 1935 sq ft

Pedder Property Ltd trading as Pedder for themselves and for the vendor/landlord of this property whose agents they are, give notice that (1) these particulars do not constitute any part of an offer or contract, (2) all statements contained within these particulars are made without responsibility on the part of Pedder or the vendor/landlord, (3) whilst made in good faith, none of the statements contained within these particulars are to be relied upon as a statement of representation or fact, (4) any intending purchaser/tenant must satisfy him/herself by inspection or otherwise as to the correctness of each of the statements contained within these particulars, (5) the vendor/landlord