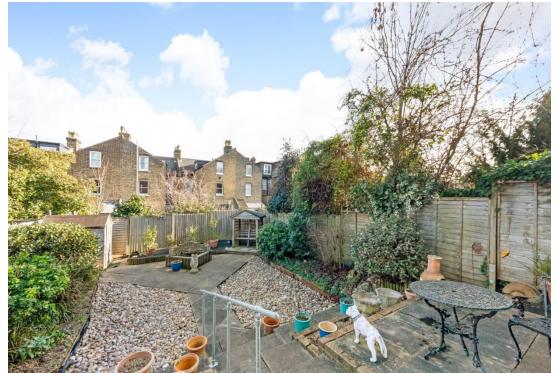

To the rear is a beautifully landscaped garden of 45'2 x 28'7 ft providing a wonderful outdoor space to relax and entertain, whilst to the front is off street parking.

Venner Road is very close to Sydenham and Penge East rail, a number of coffee shops, restaurants and shopping facilities along the high street and the green open spaces of Crystal Palace Park which has a weekly Sunday market, and offers 200 acres of space to enjoy- perfect for a relaxing stroll or a coffee at the Brown & Green cafe.