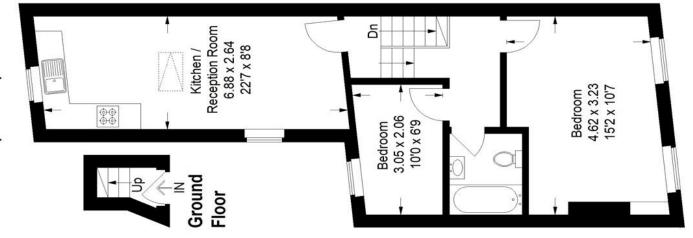

## Floorplan

## Lugard Road, SE15

Approximate Gross Internal Area Ground Floor = 1.2 sq m / 13 sq ft First Floor = 50.7 sq m / 546 sq ft Total = 51.9 sq m / 559 sq ft

Copyright www.pedderproperty.com © 2023 These plans are for representation purposes only as defined by RICS - Code of Measuring Practice. Not drawn to Scale. Windows and door openings are approximate. Please check all dimensions, shapes and compass bearings before making any decisions reliant upon them.