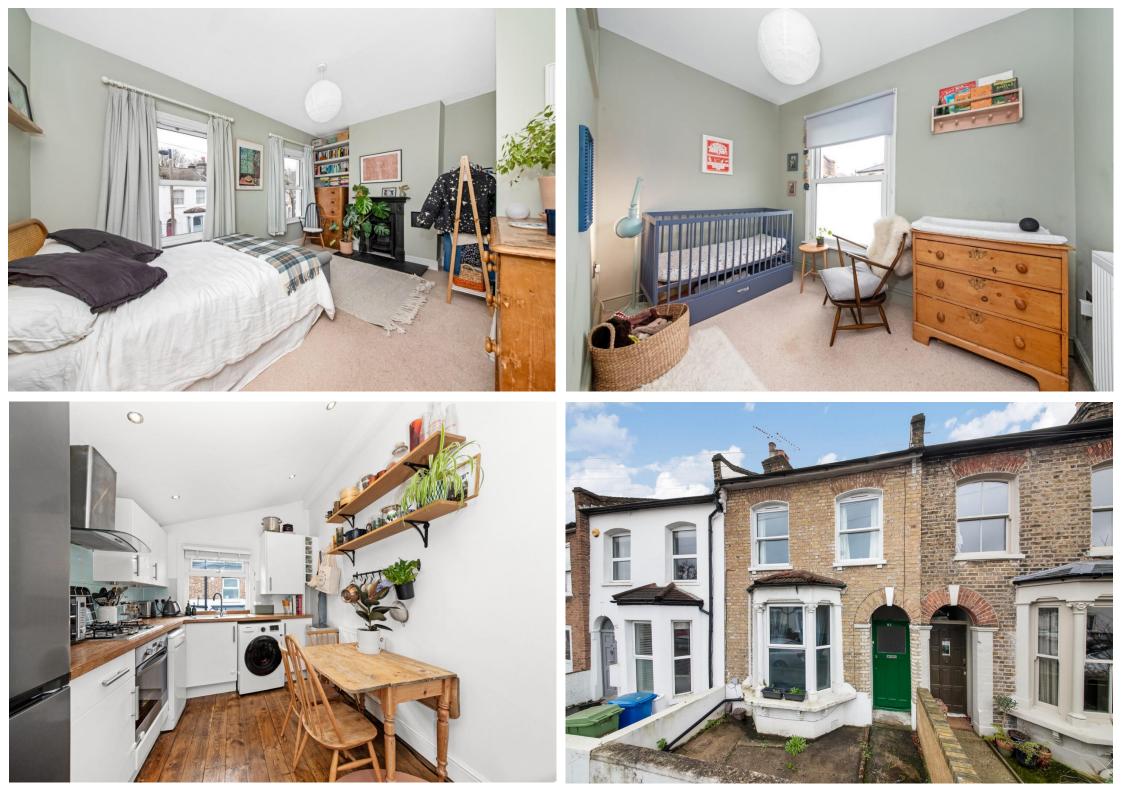

A wonderful two double bedroom period conversion for sale on the very popular Lugard Road.

This beautiful first floor flat spread over 550 sqf. features a 22ft kitchen/reception room with modern-fitted kitchen, sleek bathroom with full-size bath and two bedrooms. Further benefits include an abundance of natural light, period features such as high ceilings, sash windows, feature fireplace and so much more character and detail.