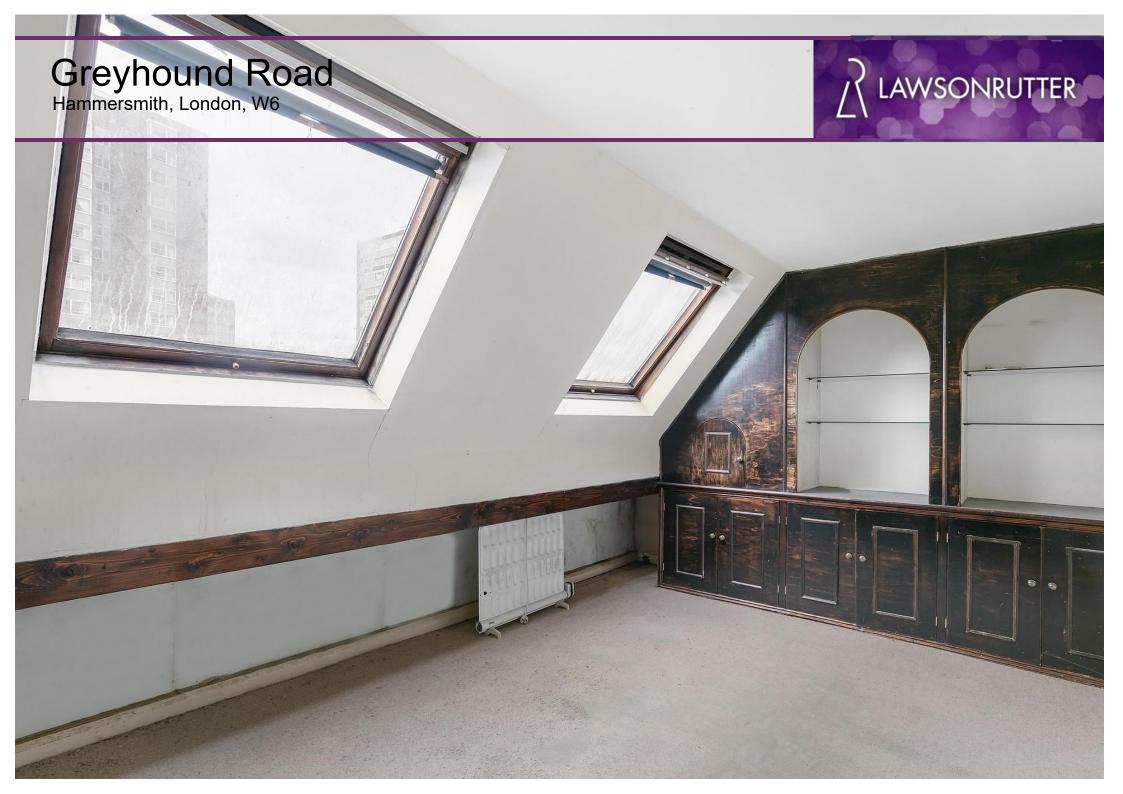

## **Greyhound Road**

Hammersmith, London, W6

Price Guide: £275,000

A fantastic opportunity to acquire this one bedroom period conversion measuring in at 431sq. ft. in need of modernisation, that is ideal for an investor or a first time buyer to put their own stamp on the property. The property is located within a ten minute walk of Hammersmith or Barons Court Underground Station and a stones throw away from the River Thames Towpath.

Boasting of a separate kitchen living room and white bathroom suite the property is a short walk to all the lovely coffee shops, restaurants and convenience stores along the River and Fulham Palace Road, including Waitrose, Pret-a-Manger, Cafe Nero, Brasserie Blanc, Sam's, Blue Boat, River Cafe and many more. Further benefits include a long lease and no onward chain

Fantastic opportunity to acquire a one bedroom period conversion flat offering scope and potential Measuring 431 Sq. Ft. | Open plan living room/kitchen | White bathroom suite Popular location | Stones throw to River Thames towpath | Long Lease & No onward chain Close to transport & a variety of amenities | 431 Sq. Ft. (40.02 Sq. M.) Leasehold