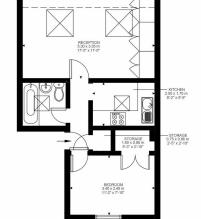

Third Floor

Greyhound Road, W6
Approximate Gross Internal Area
40.02 SQ.M / 431 SQ.FT

KEY: CH = Ceiling Height

Restricted Head Height