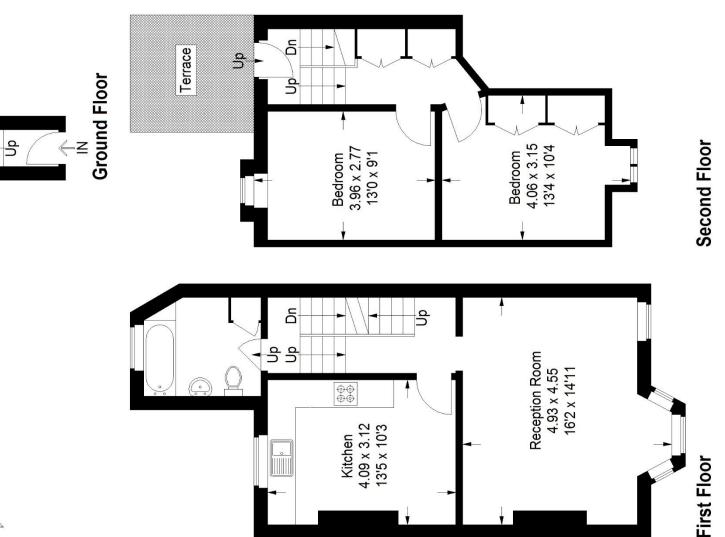

## Floorplan

## Selsdon Road, SE27

Approximate Gross Internal Area 79.2 sq m / 853 sq ft

Copyright www.pedderproperty.com © 2024

These plans are for representation purposes only as defined by RICS - Code of Measuring Practice. Not drawn to Scale. Windows and door openings are approximate. Please check all dimensions, shapes and compass bearings before making any decisions reliant upon them.