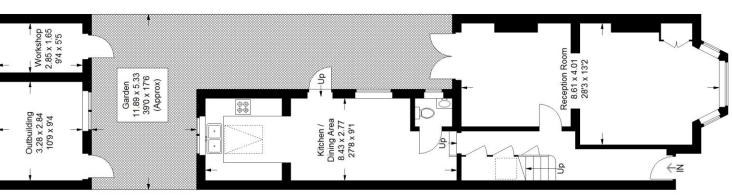

The accommodation of 1,465 sq ft is perfectly balanced and well proportioned; comprising a dual aspect through reception, a dining space enjoying good natural light which streams in from several windows and a kitchen with plenty of storage and works surfaces framed with retro turquoise and green tiling.

## Floorplan

## Kingswood Road, SE20 Approximate Gross Internal Area

121.6 sq m / 1309 sq ft

First Floor

Copyright www,pedderproperty.com © 2024

These plans are for representation purposes only as defined by RICS - Code of Measuring
Practice. Not drawn to Scale. Windows and door openings are approximate. Please check
all dimensions, shapes and compass bearings before making any decisions reliant upon them.