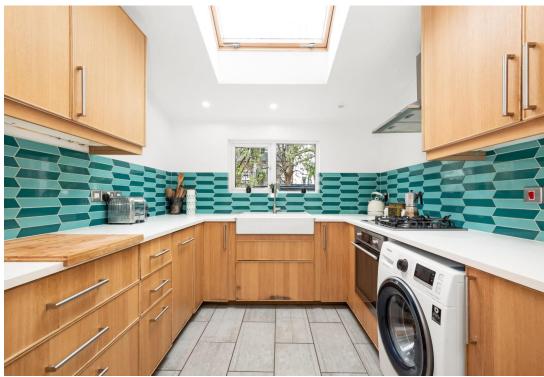

The accommodation of 1,465 sq ft is perfectly balanced and well proportioned; comprising a dual aspect through reception, a dining space enjoying good natural light which streams in from several windows and a kitchen with plenty of storage and works surfaces framed with retro turquoise and green tiling.