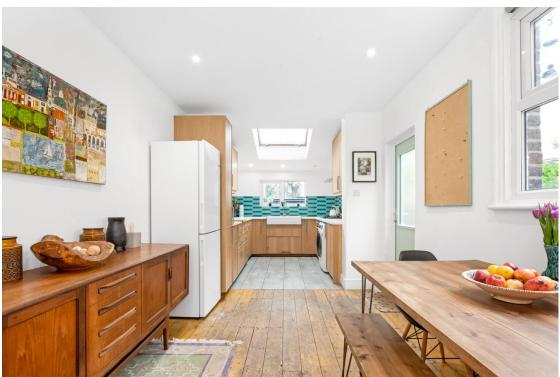

The accommodation of 1,465 sq ft is perfectly balanced and well proportioned; comprising a dual aspect through reception, a dining space enjoying good natural light which streams in from several windows and a kitchen with plenty of storage and works surfaces framed with retro turquoise and green tiling.