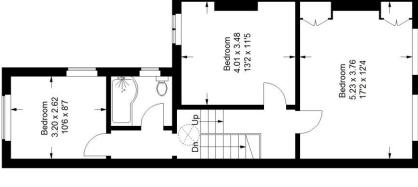

Upstairs are three double bedrooms and a monochrome family bathroom.

The rear garden provides a peaceful retreat with designated areas to entertain, relax and enjoy as well as being stocked with an array of shrubs , plants and established borders which will be fully appreciated in a few weeks' time. There is also a garden room / studio included which benefits from power.

## Floorplan

## Kingswood Road, SE20 Approximate Gross Internal Area

121.6 sq m / 1309 sq ft

First Floor

Copyright www,pedderproperty.com © 2024

These plans are for representation purposes only as defined by RICS - Code of Measuring
Practice. Not drawn to Scale. Windows and door openings are approximate. Please check
all dimensions, shapes and compass bearings before making any decisions reliant upon them.