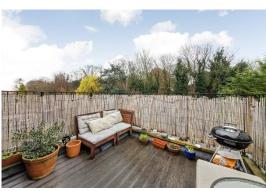

#### **CHAIN FREE**

Charming and spacious top-floor apartment of this striking Victorian building in the heart of residential East Dulwich with a gorgeous private roof terrace.

Boasting over 670 Sq Ft of internal space as well as indirect access to a private section of garden – this is an ideal first-time purchase. There is a 16 x 15ft separate reception room complete with a wall enclosed pull-out double guest bed, an eat-in kitchen, modern bathroom and a comfortable double bedroom with direct access onto 10-ft terrace which overlooks the gardens and leafy views of Brenchley Gardens.