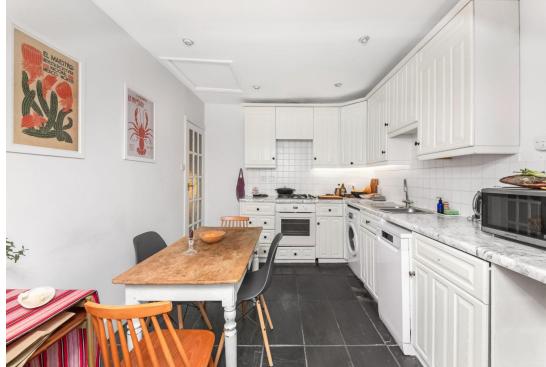

#### **CHAIN FREE**

Charming and spacious top-floor apartment of this striking Victorian building in the heart of residential East Dulwich with a gorgeous private roof terrace.

Boasting over 670 Sq Ft of internal space as well as indirect access to a private section of garden – this is an ideal first-time purchase. There is a 16 x 15ft separate reception room complete with a wall enclosed pull-out double guest bed, an eat-in kitchen, modern bathroom and a comfortable double bedroom with direct access onto 10-ft terrace which overlooks the gardens and leafy views of Brenchley Gardens.