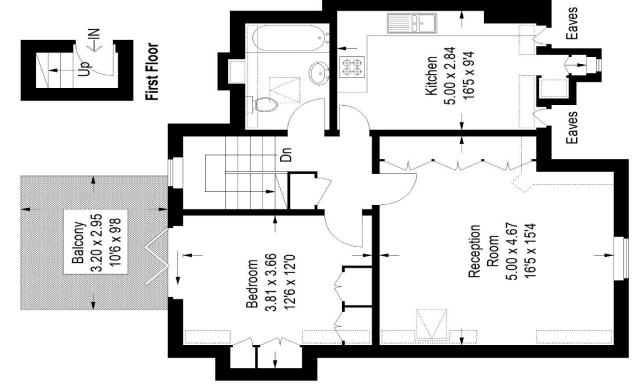

# Floorplan

# Marmora Road, SE22

Approximate Gross Internal Area First Floor = 1.6 sq m / 17 sq ft Second Floor = 61.3 sq m / 660 sq ft Total = 62.9 sq m / 677 sq ft Reduced headroom below 1.5 m / 5'0

## Second Floor

Copyright www.pedderproperty.com © 2023

These plans are for representation purposes only as defined by RICS - Code of Measuring Practice.Not drawn to Scale. Windows and door openings are approximate. Please check all dimensions.