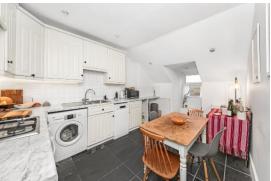

#### **CHAIN FREE**

Charming and spacious top-floor apartment of this striking Victorian building in the heart of residential East Dulwich with a gorgeous private roof terrace.

Boasting over 670 Sq Ft of internal space as well as indirect access to a private section of garden – this is an ideal first-time purchase. There is a 16 x 15ft separate reception room complete with a wall enclosed pull-out double guest bed, an eat-in kitchen, modern bathroom and a comfortable double bedroom with direct access onto 10-ft terrace which overlooks the gardens and leafy views of Brenchley Gardens.