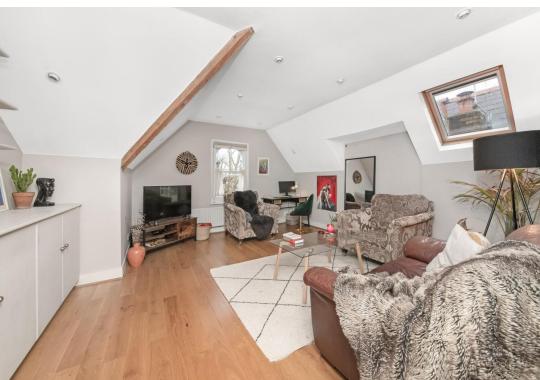

#### **CHAIN FREE**

Charming and spacious top-floor apartment of this striking Victorian building in the heart of residential East Dulwich with a gorgeous private roof terrace.

Boasting over 670 Sq Ft of internal space as well as indirect access to a private section of garden – this is an ideal first-time purchase. There is a 16 x 15ft separate reception room complete with a wall enclosed pull-out double guest bed, an eat-in kitchen, modern bathroom and a comfortable double bedroom with direct access onto 10-ft terrace which overlooks the gardens and leafy views of Brenchley Gardens.