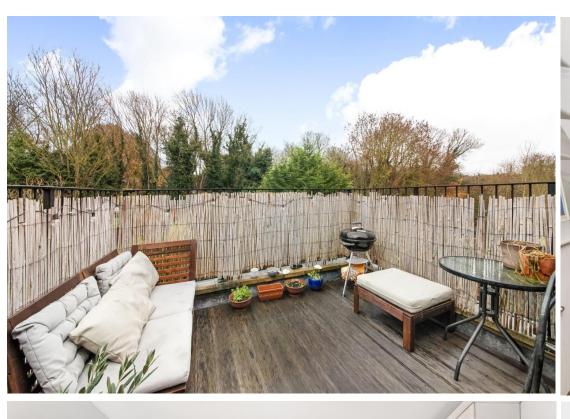

#### **CHAIN FREE**

Charming and spacious top-floor apartment of this striking Victorian building in the heart of residential East Dulwich with a gorgeous private roof terrace.

Boasting over 670 Sq Ft of internal space as well as indirect access to a private section of garden – this is an ideal first-time purchase. There is a 16 x 15ft separate reception room complete with a wall enclosed pull-out double guest bed, an eat-in kitchen, modern bathroom and a comfortable double bedroom with direct access onto 10-ft terrace which overlooks the gardens and leafy views of Brenchley Gardens.