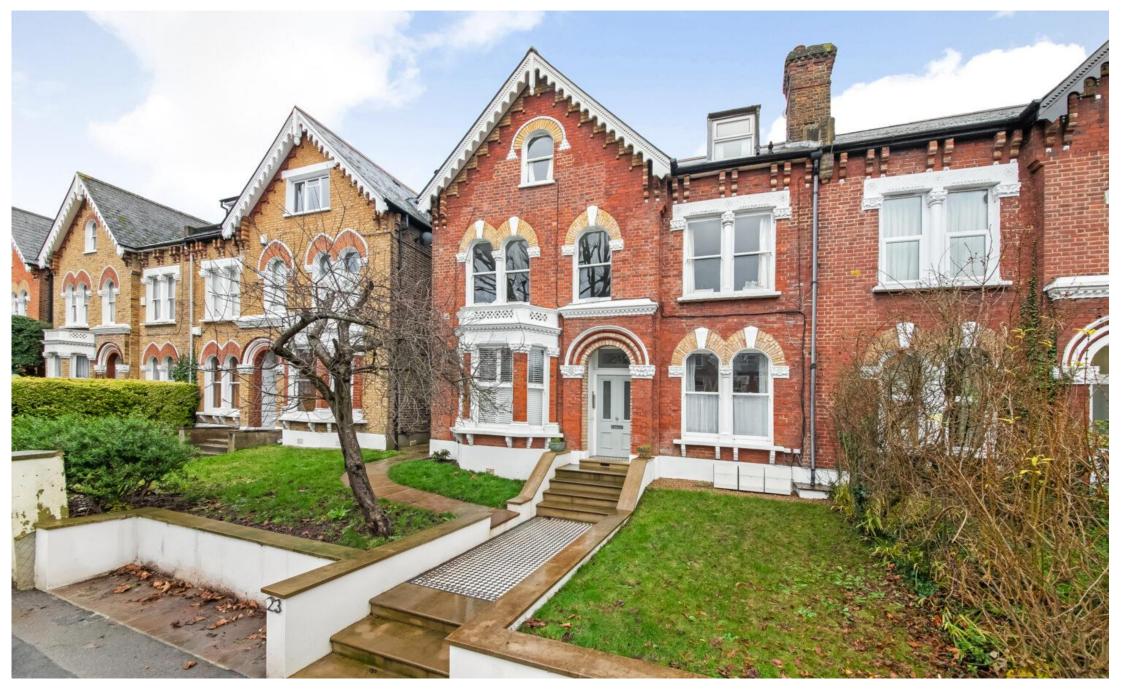

Marmora Road, SE22 £475,000

0208 702 8222 pedderproperty.com

#### **CHAIN FREE**

Charming and spacious top-floor apartment of this striking Victorian building in the heart of residential East Dulwich with a gorgeous private roof terrace.

Boasting over 670 Sq Ft of internal space as well as indirect access to a private section of garden – this is an ideal first-time purchase. There is a 16 x 15ft separate reception room complete with a wall enclosed pull-out double guest bed, an eat-in kitchen, modern bathroom and a comfortable double bedroom with direct access onto 10-ft terrace which overlooks the gardens and leafy views of Brenchley Gardens.