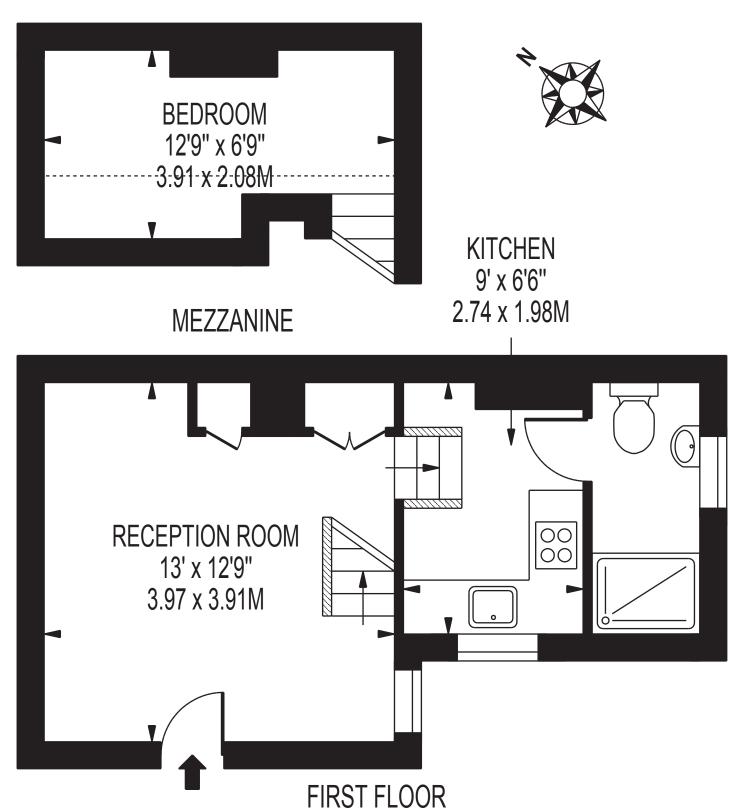

## ST. JOHN'S HILL

APPROXIMATE GROSS INTERNAL FLOOR AREA: **351 SQ FT - 32.60 SQ M** (INCLUDING RESTRICTED HEIGHT AREA)

APPROXIMATE GROSS INTERNAL AREA OF RESTRICTED HEIGHT: 325 SQ FT - 30.19 SQ M

FOR ILLUSTRATION PURPOSES ONLY

THIS FLOOR PLAN SHOULD BE USED AS A GENERAL OUTLINE FOR GUIDANCE ONLY AND DOES NOT CONSTITUTE IN WHOLE OR IN PART AN OFFER OR CONTRACT.

ANY INTENDING PURCHASER OR LESSEE SHOULD SATISFY THEMSELVES BY INSPECTION, SEARCHES, ENQUIRIES AND FULL SURVEY AS TO THE CORRECTNESS OF EACH STATEMENT.

ANY AREAS, MEASUREMENTS OR DISTANCES QUOTED ARE APPROXIMATE AND SHOULD NOT BE USED TO VALUE A PROPERTY OR BE THE BASIS OF ANY SALE OR LET.