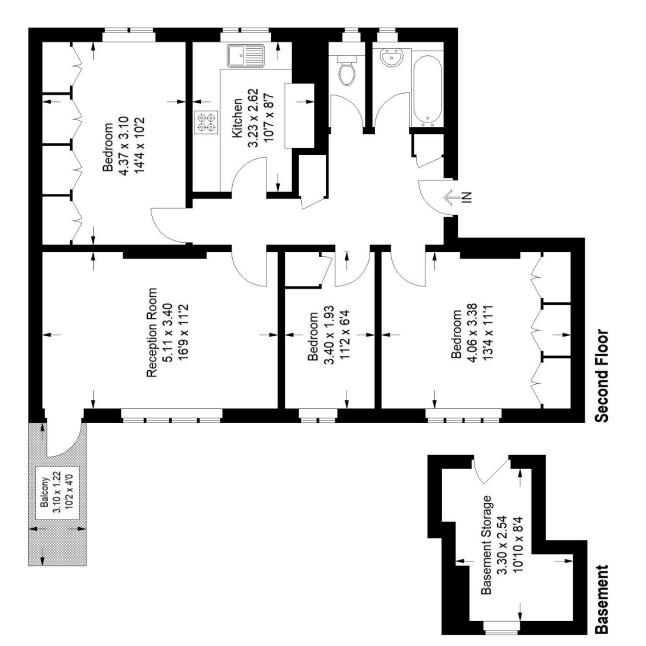

## In detail

A spacious three bedroom second floor purpose built apartment on a highly regarded road moments from Crystal Palace Park.

This property boasts 927 sq ft / 86.1 sq m and is quietly set back from the road within this private low-rise development. There are three well proportioned bedrooms (two with plenty of fitted storage) and a separate kitchen which enough work space for those who enjoy cooking. Also, a 16ft 9 reception room which has direct access to a covered balcony overlooking manicured communal grounds. Further benefits include a separate WC, a basement storage room (ideal for bikes), residents off street parking, and an exceptionally long lease.

## Park House, SE20

Approximate Gross Internal Area 86.1 sq m / 927 sq ft

## Copyright www.pedderproperty.com © 2024

These plans are for representation purposes only as defined by RICS - Code of Measuring Practice. Not drawn to Scale. Windows and door openings are approximate. Please check all dimensions, shapes and compass bearings before making any decisions reliant upon them.