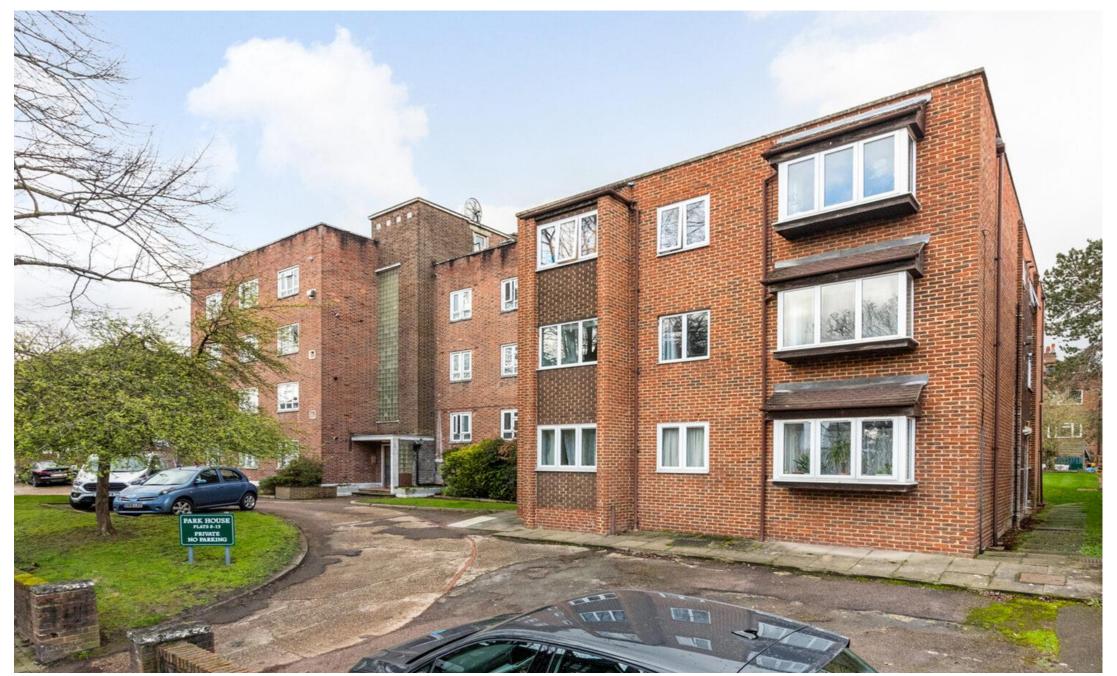

## In detail

A spacious three bedroom second floor purpose built apartment on a highly regarded road moments from Crystal Palace Park.

This property boasts 927 sq ft / 86.1 sq m and is quietly set back from the road within this private low-rise development. There are three well proportioned bedrooms (two with plenty of fitted storage) and a separate kitchen which enough work space for those who enjoy cooking. Also, a 16ft 9 reception room which has direct access to a covered balcony overlooking manicured communal grounds. Further benefits include a separate WC, a basement storage room (ideal for bikes), residents off street parking, and an exceptionally long lease.

Anerley Park works well for access to Crystal Palace, Anerley and both Penge East / West rail links. Nearby leisure and shopping amenities include central Crystal Palace, Anerley Parade and the High Street, whilst also just a short walk to 200 acres of parkland.