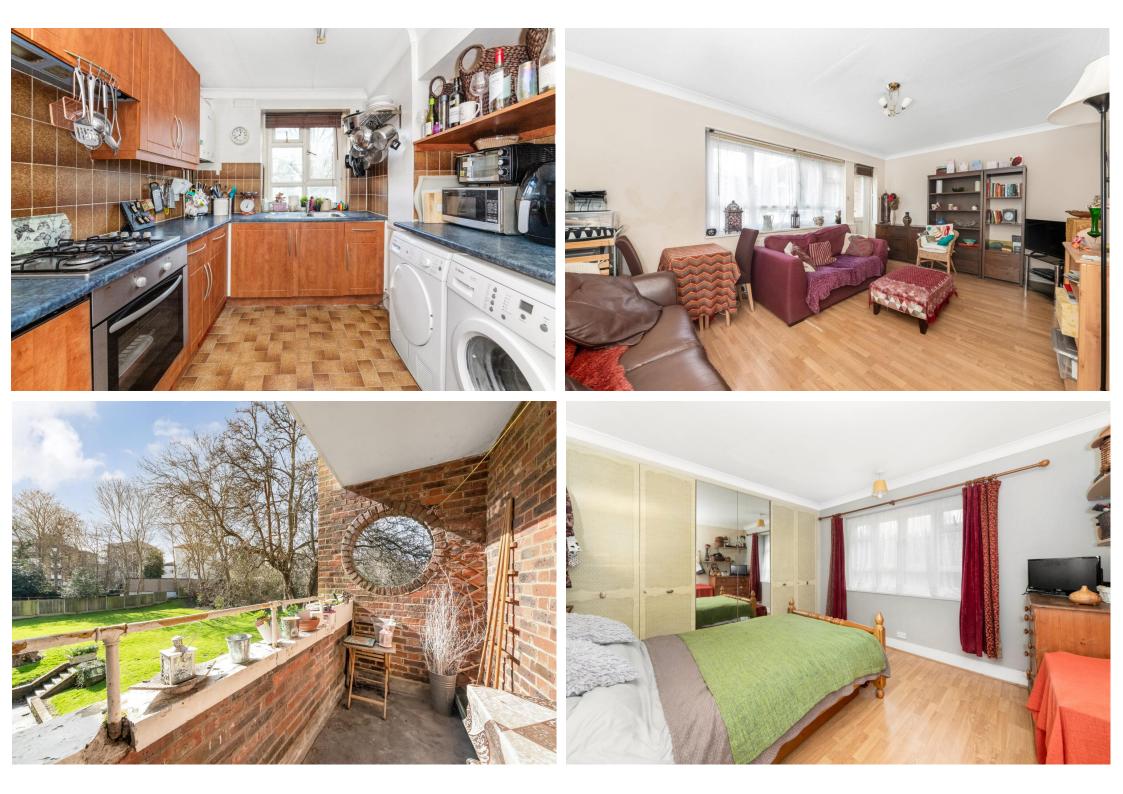

## In detail

A spacious three bedroom second floor purpose built apartment on a highly regarded road moments from Crystal Palace Park.

This property boasts 927 sq ft / 86.1 sq m and is quietly set back from the road within this private low-rise development. There are three well proportioned bedrooms (two with plenty of fitted storage) and a separate kitchen which enough work space for those who enjoy cooking. Also, a 16ft 9 reception room which has direct access to a covered balcony overlooking manicured communal grounds. Further benefits include a separate WC, a basement storage room (ideal for bikes), residents off street parking, and an exceptionally long lease.